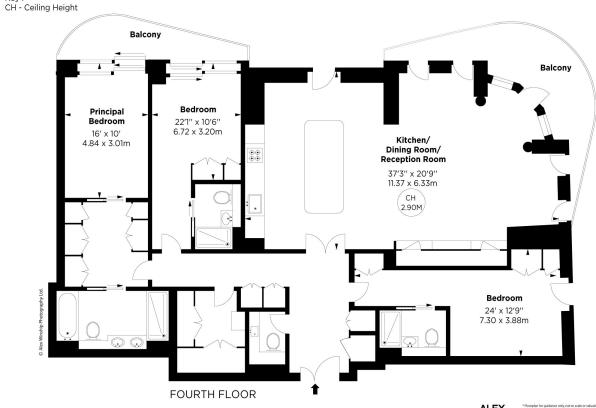

## Park Modern, W2

APPROX. GROSS INTERNAL AREA \* 1971 Sq Ft - 183.11 Sq M

This floorplan is for GUIDANCE ONLY and NOT FOR VALUATION purposes.

GUIDE PRICE £9,000 PER WEEK

**FURNITURE** FURNISHED

DEPOSIT £54,000