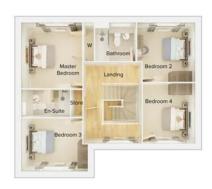

| Master Bedroom | 11'1" x 18'0" (into bay) |
|----------------|--------------------------|
| En Suite 1     | 6'3" x 5'10"             |
| Bedroom 2      | 11'5" x 11'2"            |
| En Suite 2     | 8'2" x 4'7"              |
| Bedroom 3      | 11'4" x 9'9"             |
| Bedroom 4      | 7'6" x 11'6"             |
| Bathroom       | 6'11" x 8'0"             |