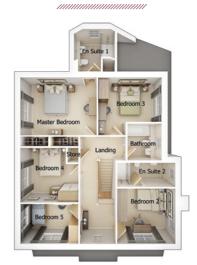

## The Brearley

First floor

| Master Bedroom | 10'9" x 14'4"  |
|----------------|----------------|
| En Suite 1     | 6'3" x 5'10"   |
| Bedroom 2      | 11'5" x 10'11" |
| En Suite 2     | 8'0" x 4'10"   |
| Bedroom 3      | 11'4" x 9'9"   |
| Study          | 7'6" x 11'6"   |
| Bathroom       | 6'11" x 8'0"   |