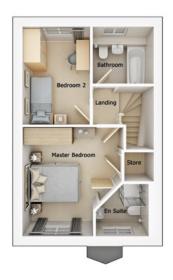

First floor

| Master Bedroom | 10'9" x 9'8"  |
|----------------|---------------|
| En Suite       | 7'8" x 4'7"   |
| Bedroom 2      | 10'9" x 10'1" |
| Bedroom 3      | 6'11" x 7'4"  |
| Bathroom       | 6'11" x 6'6"  |