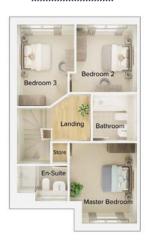

Ground floor

| Lounge      | 17'9" x 11'11" |
|-------------|----------------|
| WC          | 8'2" x 3'10"   |
| Dining Room | 8'2" x 13'0"   |
| Store       | 2'4" x 4'3"    |

First floor

| Master Bedroom | 9'11" x 11'11" |
|----------------|----------------|
| En Suite       | 7'6" x 4'0"    |
| Bedroom 2      | 8'11" x 10'0"  |
| Bedroom 3      | 8'6" x 12'1"   |
| Bathroom       | 5'7" x 6'11"   |
| Store          | 2'3" x 3'1"    |