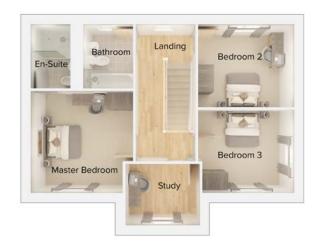

First floor

| Master Bedroom | 10'9" x 14'4"  |
|----------------|----------------|
| En Suite 1     | 6'3" x 5'10"   |
| Bedroom 2      | 11'5" x 10'11" |
| En Suite 2     | 8'0" x 4'10"   |
| Bedroom 3      | 11'4" x 9'9"   |
| Study          | 7'6" x 11'6"   |
| Bathroom       | 6'11" x 8'0"   |

First floor

| Master Bedroom | 11'1" x 18'0" (into bay) |
|----------------|--------------------------|
| En Suite 1     | 6'3" x 5'10"             |
| Bedroom 2      | 11'5" x 11'2"            |
| En Suite 2     | 8'2" x 4'7"              |
| Bedroom 3      | 11'4" x 9'9"             |
| Bedroom 4      | 7'6" x 11'6"             |
| Bathroom       | 6'11" x 8'0"             |

| Master Bedroom | 11'1" x 18'0" (into bay) |
|----------------|--------------------------|
| En Suite 1     | 6'3" x 5'10"             |
| Bedroom 2      | 11'5" x 11'2"            |
| En Suite 2     | 8'2" x 4'7"              |
| Bedroom 3      | 11'4" x 9'9"             |
| Bedroom 4      | 7'6" x 11'6"             |
| Bathroom       | 6'11" x 8'0"             |