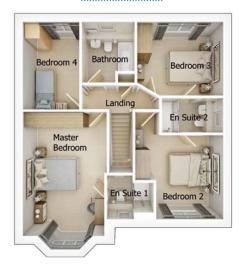

First floor

| Master Bedroom | 11'1" x 18'0" (into bay) |
|----------------|--------------------------|
| En Suite 1     | 6'3" x 5'10"             |
| Bedroom 2      | 11'5" x 11'2"            |
| En Suite 2     | 8'2" x 4'7"              |
| Bedroom 3      | 11'4" x 9'9"             |
| Bedroom 4      | 7'6" x 11'6"             |
| Bathroom       | 6'11" x 8'0"             |