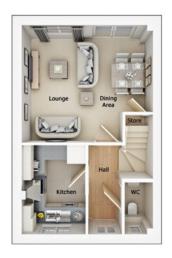

## The Bowland

3 bedroom semi detached house with parking spaces

Ground floor

| Lounge         | 14'4" x 13'9"  |
|----------------|----------------|
| Kitchen/Dining | 13'5" x 10'11" |
| Utility        | 4'1" x 5'7"    |
| WC             | 4'1" x 4'3"    |