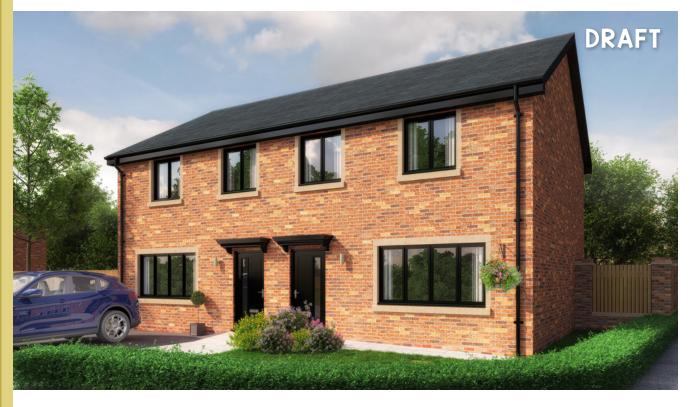

## The Denshaw

3 bedroom semi detached house with parking spaces

Lower ground floor

| Kitchen              | 8'2" x 17'6"   |
|----------------------|----------------|
| Family / Dining Area | 17'9" x 11'11" |
| Utility              | 9'2" x 5'2"    |

Ground floor

| Lounge      | 17'9" x 11'11" |
|-------------|----------------|
| WC          | 8'2" x 3'10"   |
| Dining Room | 8'2" x 13'0"   |
| Store       | 2'4" x 4'3"    |

First floor

| Master Bedroom | 9'11" x 11'11" |
|----------------|----------------|
| En Suite       | 7'6" x 4'0"    |
| Bedroom 2      | 8'11" x 10'0"  |
| Bedroom 3      | 8'6" x 12'1"   |
| Bathroom       | 5'7" x 6'11"   |
| Store          | 2'3" x 3'1"    |