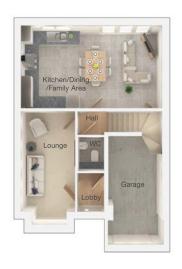

## Ground floor

| Kitchen/Dining/Family Area | 22'4" x 12'0" |
|----------------------------|---------------|
| Lounge                     | 7'9" x 14'7"  |
| WC                         | 3'9" x 4'11"  |
| Garage                     | 9'9" x 15'10" |