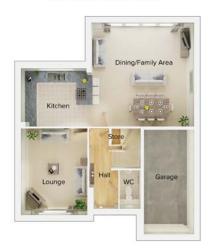

## Ground floor

| Lounge             | 11'0" x 18'3" (into bay) |
|--------------------|--------------------------|
| Kitchen/Family Are | a 26'6" x 11'1"          |
| Study              | 8'0" x 6'4"              |
| Utility            | 8'0" x 6'2"              |
| WC                 | 8'0" x 3'5"              |