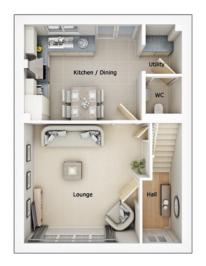

## The Bowland

3 bedroom semi detached house with parking spaces

Ground floor

| Lounge         | 14'4" x 13'9"  |
|----------------|----------------|
| Kitchen/Dining | 13'5" x 10'11" |
| Utility        | 4'1" x 5'7"    |
| WC             | 4'1" x 4'3"    |