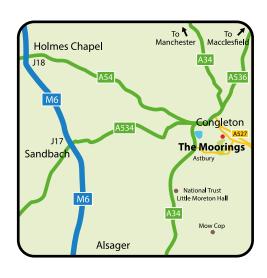

## Introducing... The Moorings

The Moorings is Seddon Homes' modern development of new build homes in the pretty, semi-rural Cheshire town of Congleton. The development will comprise 2, 3, 4 & 5 bedroom semi detached and detached houses, offering contemporary homes for professionals, couples, downsizers and families alike. Located close to the town centre, nearby nature hot spots and with easy access to major transport links, you can expect a convenient, peaceful, well-rounded life at The Moorings.

The Moorings is just a 10 minute drive from junction 17 or 18 of the M6 motorway, Congleton is an ideal location for commuters. The Moorings is a short drive to Congleton Railway Station which is on the Manchester Piccadilly to Stoke-on-Trent Line via Stockport and Macclesfield. The nearest airport is Manchester, 20 miles away.