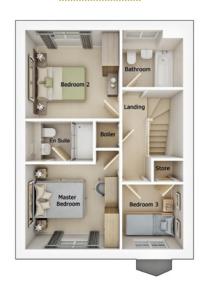

First floor

| Master Bedroom | 10'9" x 9'8"  |
|----------------|---------------|
| En Suite       | 7'8" x 4'7"   |
| Bedroom 2      | 10'9" x 10'1" |
| Bedroom 3      | 6'11" x 7'4"  |
| Bathroom       | 6'11" x 6'6"  |