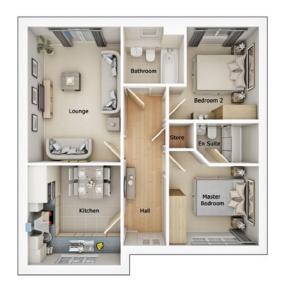

## Ground floor

| Lounge         | 10'7" x 15'6" |
|----------------|---------------|
| Kitchen        | 10'7" x 11'4" |
| Master Bedroom | 10'3" x 9'1"  |
| En Suite       | 7'1" x 4'7"   |
| Bedroom 2      | 8'2" x 10'5"  |
| Bathroom       | 6'11" x 6'6"  |