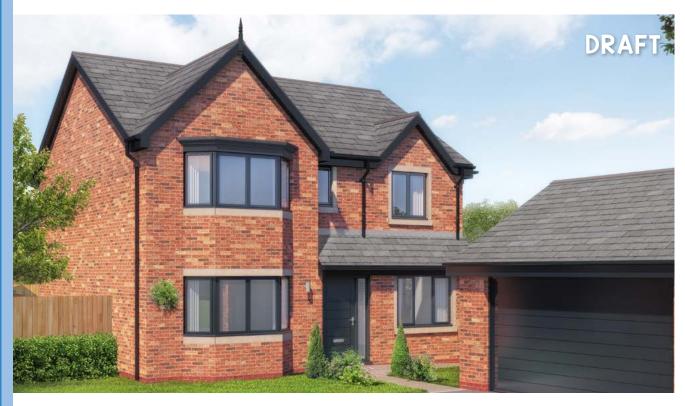

## The Hartford

4 bedroom detached house with integral single garage

Plots 2, 10, 13, 15, 23 & 53

## 4 bedroom detached house with integral single garage

Ground floor

| Lounge         | 11'0" x 18'3" (into bay) |
|----------------|--------------------------|
| Kitchen/Dining | 21'9" x 11'3"            |
| Family Area    | 17'9" x 7'9"             |
| Utility        | 4'8" x 5'11"             |
| WC             | 4'8" x 5'2"              |
| Garage         | 7'11" x 17'4"            |

First floor

| Master Bedroom | 11'1" x 18'0" (into bay) |
|----------------|--------------------------|
| En Suite 1     | 6'3" x 5'10"             |
| Bedroom 2      | 11'5" x 11'2"            |
| En Suite 2     | 8'2" x 4'7"              |
| Bedroom 3      | 11'4" x 9'9"             |
| Bedroom 4      | 7'6" x 11'6"             |
| Bathroom       | 6'11" x 8'0"             |