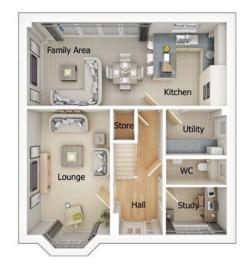

## 4 bedroom detached house with integral single garage

Ground floor

| Lounge         | 11'0" x 18'3" (into bay) |
|----------------|--------------------------|
| Kitchen/Dining | 21'9" x 11'3"            |
| Family Area    | 17'9" x 7'9"             |
| Utility        | 4'8" x 5'11"             |
| WC             | 4'8" x 5'2"              |
| Garage         | 7'11" x 17'4"            |