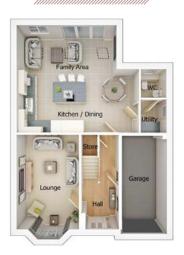

## Ground floor

| Lounge             | 11'0" x 18'3" (into bay) |
|--------------------|--------------------------|
| Kitchen/Family Are | a 26'6" x 11'1"          |
| Study              | 8'0" x 6'4"              |
| Utility            | 8'0" x 6'2"              |
| WC                 | 8'0" x 3'5"              |