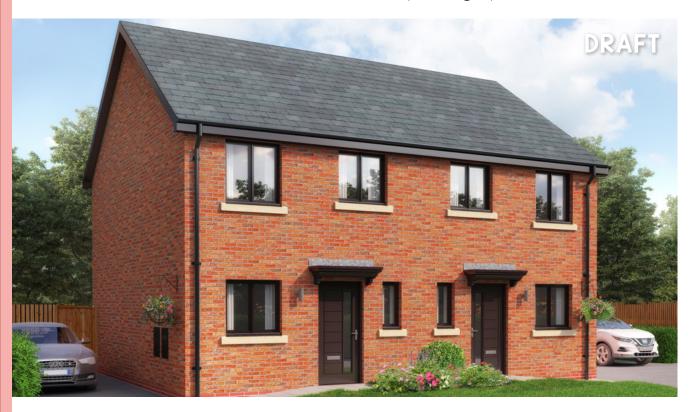

## The Bowland

3 bedroom semi detached house with parking spaces

Ground floor

| Lounge         | 14'4" x 13'9"  |
|----------------|----------------|
| Kitchen/Dining | 13'5" x 10'11" |
| Utility        | 4'1" x 5'7"    |
| WC             | 4'1" x 4'3"    |