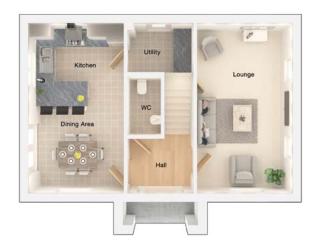

## 4 bedroom detached house with integral single garage

Ground floor

| Lounge         | 10'11" x 16'8" |
|----------------|----------------|
| Kitchen/Dining | 21'7" x 11'2"  |
| Utility        | 4'7" x 5'10"   |
| WC             | 4'7" x 5'1"    |
| Garage         | 7'10" x 17'4"  |

## 4 bedroom detached house with integral single garage

Ground floor

| Lounge         | 11'0" x 18'3" (into bay) |
|----------------|--------------------------|
| Kitchen/Dining | 21'9" x 11'3"            |
| Family Area    | 17'9" x 7'9"             |
| Utility        | 4'8" x 5'11"             |
| WC             | 4'8" x 5'2"              |
| Garage         | 7'11" x 17'4"            |

## 4 bedroom detached house with integral single garage

Ground floor

| Lounge      | 11'5" x 14'10" |
|-------------|----------------|
| Kitchen     | 12'2" x 10'0"  |
| Family Area | 17'8" x 17'10" |
| WC          | 3'6" x 6'6"    |
| Garage      | 8'8" x 18'1"   |