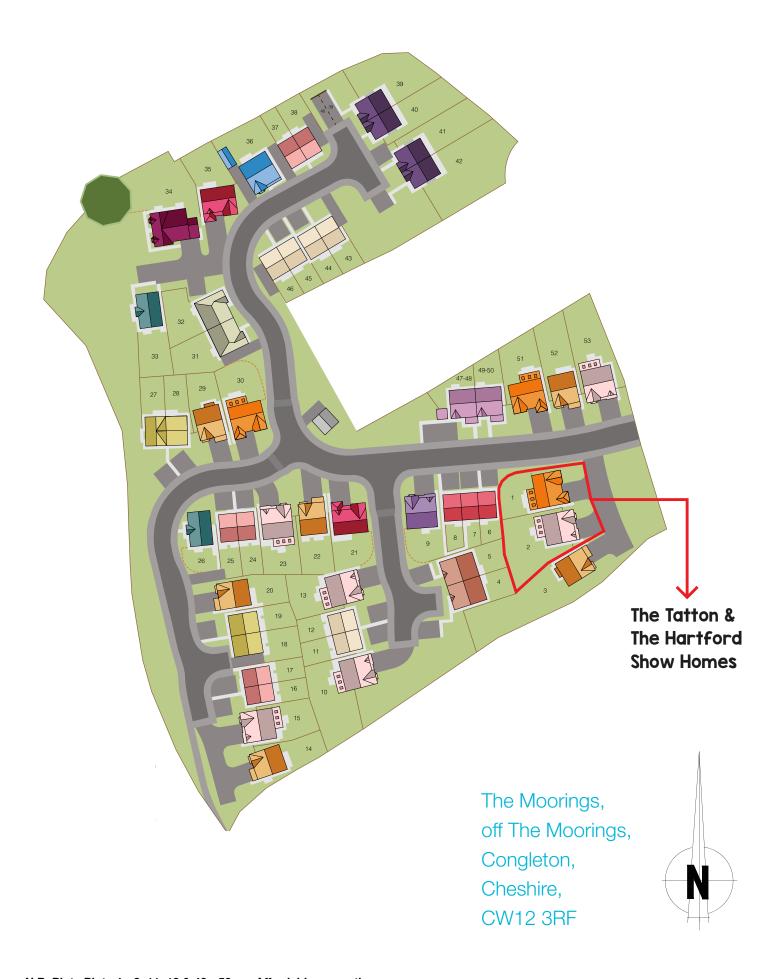

## 2. 3. 4 & 5 bedroom homes

The Alderley

2 bedroom semi detached bungalow with parking spaces

Plots 31 & 32

The Adel

2 bedroom semi detached house with parking spaces

Plots 16, 17, 24, 25, 37 & 38

The Bowland

## The Hartford

4 bedroom detached house with integral single garage

Plots 2, 10, 13, 15, 23 & 53

## The Tatton

4 bedroom detached house with integral single garage

Plots 1, 30 & 51

## N.B. Plots Plots 4 - 8, 11, 12 & 43 - 50 are Affordable properties.