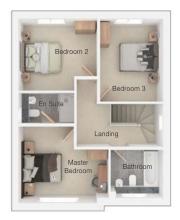

First floor

| Master Bedroom | 10'9" x 14'4"  |
|----------------|----------------|
| En Suite 1     | 6'3" x 5'10"   |
| Bedroom 2      | 11'5" x 10'11" |
| En Suite 2     | 8'0" x 4'10"   |
| Bedroom 3      | 11'4" x 9'9"   |
| Study          | 7'6" x 11'6"   |
| Bathroom       | 6'11" x 8'0"   |

First floor

| Master Bedroom | 11'1" x 18'0" (into bay) |
|----------------|--------------------------|
| En Suite 1     | 6'3" x 5'10"             |
| Bedroom 2      | 11'5" x 11'2"            |
| En Suite 2     | 8'2" x 4'7"              |
| Bedroom 3      | 11'4" x 9'9"             |
| Bedroom 4      | 7'6" x 11'6"             |
| Bathroom       | 6'11" x 8'0"             |

| Master Bedroom | 11'1" x 18'0" (into bay) |
|----------------|--------------------------|
| En Suite 1     | 6'3" x 5'10"             |
| Bedroom 2      | 11'5" x 11'2"            |
| En Suite 2     | 8'2" x 4'7"              |
| Bedroom 3      | 11'4" x 9'9"             |
| Bedroom 4      | 7'6" x 11'6"             |
| Bathroom       | 6'11" x 8'0"             |