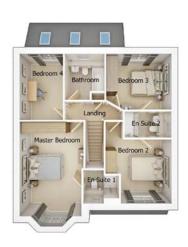

First floor

| Master Bedroom | 10'9" x 14'4"  |
|----------------|----------------|
| En Suite 1     | 6'3" x 5'10"   |
| Bedroom 2      | 11'5" x 10'11" |
| En Suite 2     | 8'0" x 4'10"   |
| Bedroom 3      | 11'4" x 9'9"   |
| Study          | 7'6" x 11'6"   |
| Bathroom       | 6'11" x 8'0"   |