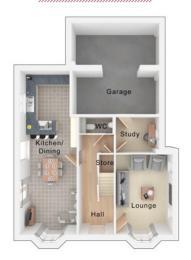

## The Brearley

## 4 bedroom detached house with integral single garage

Ground floor

| Lounge         | 10'11" x 16'8" |
|----------------|----------------|
| Kitchen/Dining | 21'7" x 11'2"  |
| Utility        | 4'7" x 5'10"   |
| WC             | 4'7" x 5'1"    |
| Garage         | 7'10" x 17'4"  |

First floor

| Master Bedroom | 10'9" x 14'4"  |
|----------------|----------------|
| En Suite 1     | 6'3" x 5'10"   |
| Bedroom 2      | 11'5" x 10'11" |
| En Suite 2     | 8'0" x 4'10"   |
| Bedroom 3      | 11'4" x 9'9"   |
| Study          | 7'6" x 11'6"   |
| Bathroom       | 6'11" x 8'0"   |