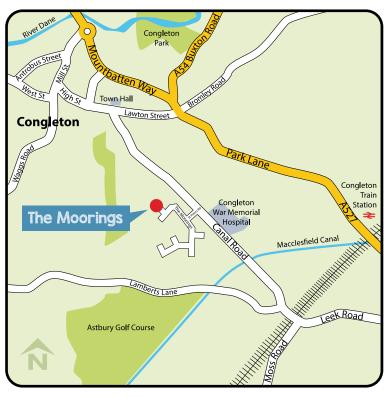

## The Moorings

The charming town centre, just a short walk from The Moorings, has an eclectic mix of independent shops and eateries, with two major supermarkets nearby. All the nearby primary schools, together with Congleton High School, are rated 'good' by Ofsted.

The Moorings is just a 10 minute drive from junction 17 or 18 of the M6 motorway, Congleton is an ideal location for commuters. The Moorings is a short drive to Congleton Railway Station which is on the Manchester Piccadilly to Stoke-on-Trent Line via Stockport and Macclesfield. The nearest airport is Manchester, 20 miles away.

Stockport and Macclestield. The nearest airport is Manchester, 20

Marketing Suite open

Thursday to Monday

10am - 5pm

01260 221 664

themoorings@seddonhomes.co.uk

The Moorings, off The Moorings, Congleton, Cheshire, CW12 3RF