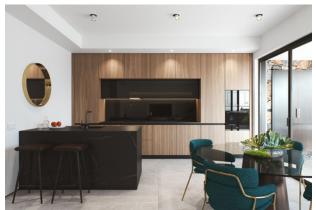

### LUXURY ALMENDRO VILLA IN THE HEART OF SANTA ROSALIA

- 3 BEDROOMS
- 3 BATHROOMS
- LARGE BASEMENT
- PRIVATE SOLARIUM
- PRIVATE POOL
- AIR CONDITIONING
- PRIVATE PLOT/GARDEN
- FITTED KITCHEN
- ELECTRIC BLINDS
- DOMOTICS SYSTEM
- ELECTRIC CAR CHARGING POINT

460.000€

Villa 2 3 beds / 3 baths

Villa 179.70 m2 Solarium 45.72 m2 Basement 66 m2

Pool 18 m2 2nd quarter 2025

460.000€

FIRST FLOOR

ROLLS-ROYCE

\*\*\*\*