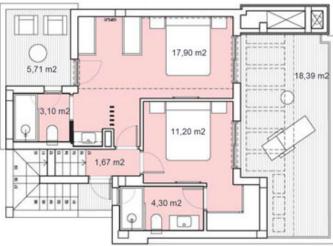

### **SURFACES**

| VILLA 6              | 230,26               | m2 |
|----------------------|----------------------|----|
|                      | construction surface |    |
| Ground floor         | 64,70                | m2 |
| First floor          | 49,00                |    |
| Basement             | 66,00                | m2 |
| TOTAL INTERIOR       | 179,70               | m2 |
| Terraces first floor | 24,10                | m2 |
| Solarium             | 45,72                | m2 |
| TOTAL TERRACES       | 69,82                | m2 |

Documento de carácter informativo, no contractual. Puede sufrir variaciones por razones técnicas, legales o comerciales. El mobiliario y electrodomésticos son meramente decorativos y no incluidos.

This plan is for illustration purposes only and may be modified for technical, legal or commercial reasons. The furniture and appliances shown are purely decorative and are not included.

### SURFACES

| VILLA 6              | 230,26               | m2 |
|----------------------|----------------------|----|
|                      | construction surface |    |
| Ground floor         | 64,70                | m2 |
| First floor          | 49,00                |    |
| Basement             | 66,00                | m2 |
| TOTAL INTERIOR       | 179,70               | m2 |
| Terraces first floor | 24,10                | m2 |
| Solarium             | 45,72                | m2 |
| TOTAL TERRACES       | 69,82                | m2 |