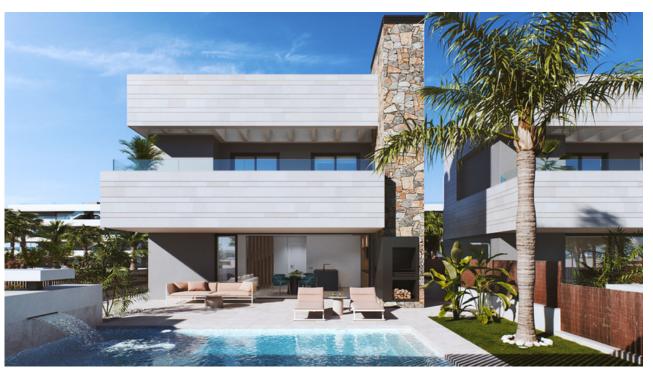

### LUXURY ALMENDRO VILLA IN THE HEART OF SANTA ROSALIA

- 3 BEDROOMS
- 3 BATHROOMS
- LARGE BASEMENT
- PRIVATE SOLARIUM
- PRIVATE POOL
- AIR CONDITIONING
- PRIVATE PLOT/GARDEN
- FITTED KITCHEN
- ELECTRIC BLINDS
- DOMOTICS SYSTEM
- ELECTRIC CAR CHARGING POINT

460.000€

Villa 2 3 beds / 3 baths

Villa 179.70 m2 Solarium 45.72 m2 Basement 66 m2

Pool 18 m2 2nd quarter 2025

460.000€

FIRST FLOOR

ROLLS-ROYCE

\*\*\*\*