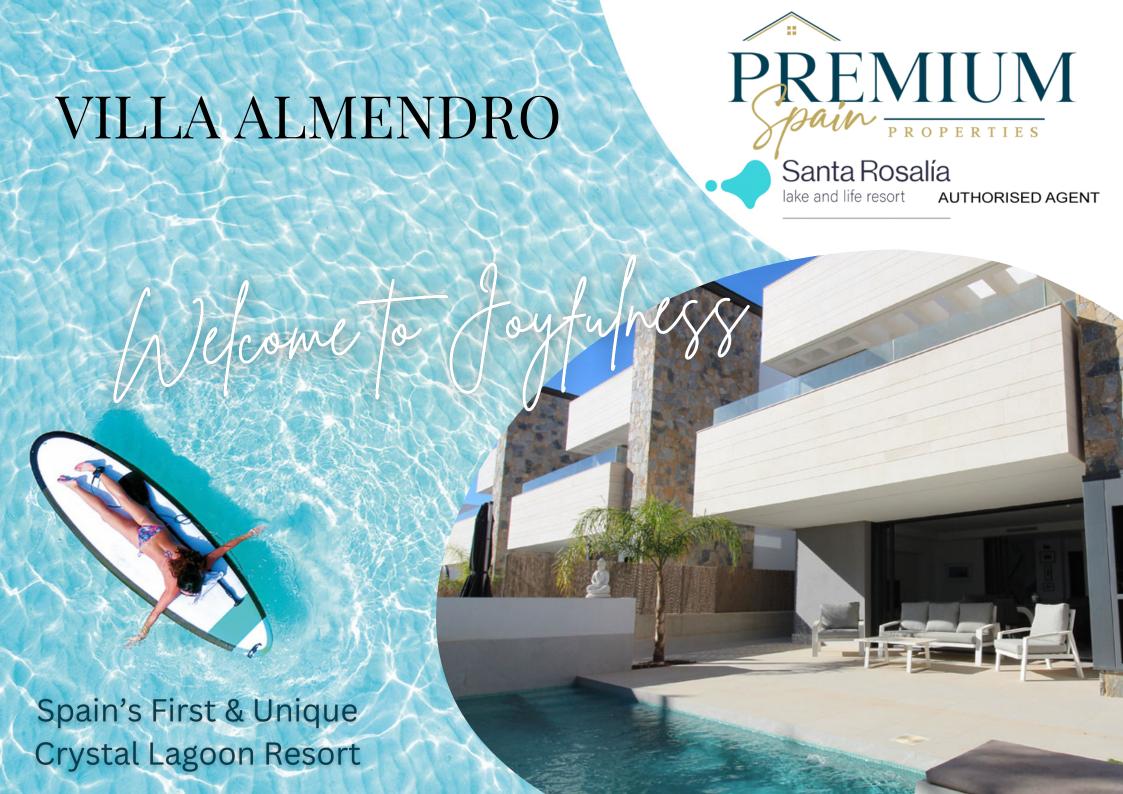

### LUXURY ALMENDRO VILLA IN THE HEART OF SANTA ROSALIA

- 3 BEDROOMS
- 3 BATHROOMS
- LARGE BASEMENT
- PRIVATE SOLARIUM
- PRIVATE POOL
- AIR CONDITIONING
- PRIVATE PLOT/GARDEN
- FITTED KITCHEN
- ELECTRIC BLINDS
- DOMOTICS SYSTEM
- ELECTRIC CAR CHARGING POINT

460.000€

Villa 2 3 beds / 3 baths

Villa 179.70 m2 Solarium 45.72 m2 Basement 66 m2

Pool 18 m2 2nd quarter 2025

460.000€

FIRST FLOOR

ROLLS-ROYCE

\*\*\*\*