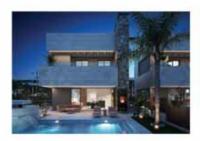

### LUXURY ALMENDRO VILLA IN THE HEART OF SANTA ROSALIA

- 3 BEDROOMS
- 3 BATHROOMS
- LARGE BASEMENT
- PRIVATE SOLARIUM
- PRIVATE POOL
- AIR CONDITIONING
- PRIVATE PLOT/GARDEN
- FITTED KITCHEN
- ELECTRIC BLINDS
- DOMOTICS SYSTEM
- ELECTRIC CAR CHARGING POINT

460.000€

Villa 2 3 beds / 3 baths

Villa 179.70 m2 Solarium 45.72 m2 Basement 66 m2

Pool 18 m2 2nd quarter 2025

460.000€

FIRST FLOOR

ROLLS-ROYCE

\*\*\*\*