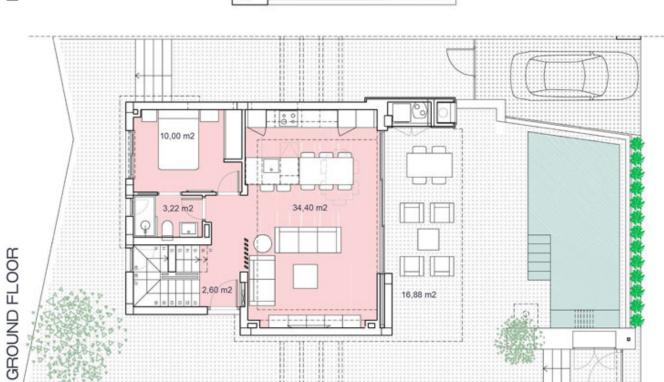

### **SURFACES**

| VILLA 6              | 230,26               | m2 |
|----------------------|----------------------|----|
|                      | construction surface |    |
| Ground floor         | 64,70                | m2 |
| First floor          | 49,00                |    |
| Basement             | 66,00                | m2 |
| TOTAL INTERIOR       | 179,70               | m2 |
| Terraces first floor | 24,10                | m2 |
| Solarium             | 45,72                | m2 |
| TOTAL TERRACES       | 69,82                | m2 |

Documento de carácter informativo, no contractual. Puede sufrir variaciones por razones técnicas, legales o comerciales. El mobiliario y electrodomésticos son meramente decorativos y no incluidos.

This plan is for illustration purposes only and may be modified for technical, legal or commercial reasons. The furniture and appliances shown are purely decorative and are not included.

### SURFACES

| VILLA 6              | 230,26               | m2 |
|----------------------|----------------------|----|
|                      | construction surface |    |
| Ground floor         | 64,70                | m2 |
| First floor          | 49,00                |    |
| Basement             | 66,00                | m2 |
| TOTAL INTERIOR       | 179,70               | m2 |
| Terraces first floor | 24,10                | m2 |
| Solarium             | 45,72                | m2 |
| TOTAL TERRACES       | 69,82                | m2 |