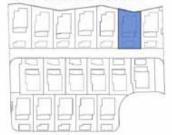

### **SURFACES**

| VILLA 6              | 230,26               | m2 |
|----------------------|----------------------|----|
|                      | construction surface |    |
| Ground floor         | 64,70                | m2 |
| First floor          | 49,00                |    |
| Basement             | 66,00                | m2 |
| TOTAL INTERIOR       | 179,70               | m2 |
| Terraces first floor | 24,10                | m2 |
| Solarium             | 45,72                | m2 |
| TOTAL TERRACES       | 69,82                | m2 |

### SURFACES

| VILLA 6              | 230,26               | m2 |
|----------------------|----------------------|----|
|                      | construction surface |    |
| Ground floor         | 64,70                | m2 |
| First floor          | 49,00                |    |
| Basement             | 66,00                | m2 |
| TOTAL INTERIOR       | 179,70               | m2 |
| Terraces first floor | 24,10                | m2 |
| Solarium             | 45,72                | m2 |
| TOTAL TERRACES       | 69,82                | m2 |