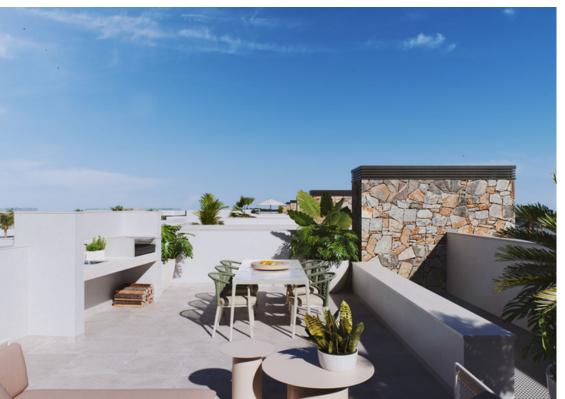

### LUXURY ALMENDRO VILLA IN THE HEART OF SANTA ROSALIA

- 3 BEDROOMS
- 3 BATHROOMS
- LARGE BASEMENT
- PRIVATE SOLARIUM
- PRIVATE POOL
- AIR CONDITIONING
- PRIVATE PLOT/GARDEN
- FITTED KITCHEN
- ELECTRIC BLINDS
- DOMOTICS SYSTEM
- ELECTRIC CAR CHARGING POINT

460.000€

Villa 2 3 beds / 3 baths

Villa 179.70 m2 Solarium 45.72 m2 Basement 66 m2

Pool 18 m2 2nd quarter 2025

460.000€

FIRST FLOOR

ROLLS-ROYCE

\*\*\*\*