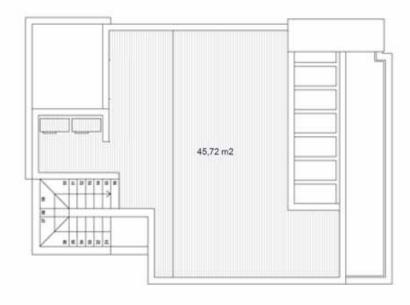

### **SURFACES**

| VILLA 6              | 230,26               | m2 |
|----------------------|----------------------|----|
|                      | construction surface |    |
| Ground floor         | 64,70                | m2 |
| First floor          | 49,00                |    |
| Basement             | 66,00                | m2 |
| TOTAL INTERIOR       | 179,70               | m2 |
| Terraces first floor | 24,10                | m2 |
| Solarium             | 45,72                | m2 |
| TOTAL TERRACES       | 69,82                | m2 |

Documento de carácter informativo, no contractual. Puede sufrir variaciones por razones técnicas, legales o comerciales. El mobiliario y electrodomésticos son meramente decorativos y no incluidos.

This plan is for illustration purposes only and may be modified for technical, legal or commercial reasons. The furniture and appliances shown are purely decorative and are not included.