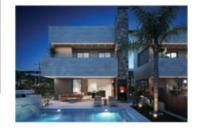

### LUXURY ALMENDRO VILLA IN THE HEART OF SANTA ROSALIA

- 3 BEDROOMS
- 3 BATHROOMS
- LARGE BASEMENT
- PRIVATE SOLARIUM
- PRIVATE POOL
- AIR CONDITIONING
- PRIVATE PLOT/GARDEN
- FITTED KITCHEN
- ELECTRIC BLINDS
- DOMOTICS SYSTEM
- ELECTRIC CAR CHARGING POINT

460.000€

Villa 2 3 beds / 3 baths

Villa 179.70 m2 Solarium 45.72 m2 Basement 66 m2

Pool 18 m2 2nd quarter 2025

460.000€

FIRST FLOOR

ROLLS-ROYCE

\*\*\*\*