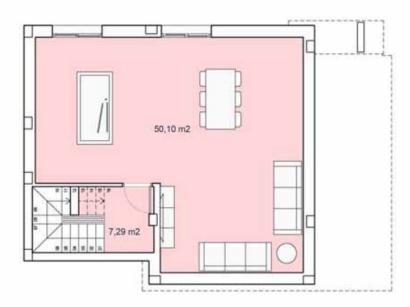

### **SURFACES**

| VILLA 6              | 230,26               | m2 |
|----------------------|----------------------|----|
|                      | construction surface |    |
| Ground floor         | 64,70                | m2 |
| First floor          | 49,00                |    |
| Basement             | 66,00                | m2 |
| TOTAL INTERIOR       | 179,70               | m2 |
| Terraces first floor | 24,10                | m2 |
| Solarium             | 45,72                | m2 |
| TOTAL TERRACES       | 69,82                | m2 |

Documento de carácter informativo, no contractual. Puede sufrir variaciones por razones técnicas, legales o comerciales. El mobiliario y electrodomésticos son meramente decorativos y no incluidos.

This plan is for illustration purposes only and may be modified for technical, legal or commercial reasons. The furniture and appliances shown are purely decorative and are not included.