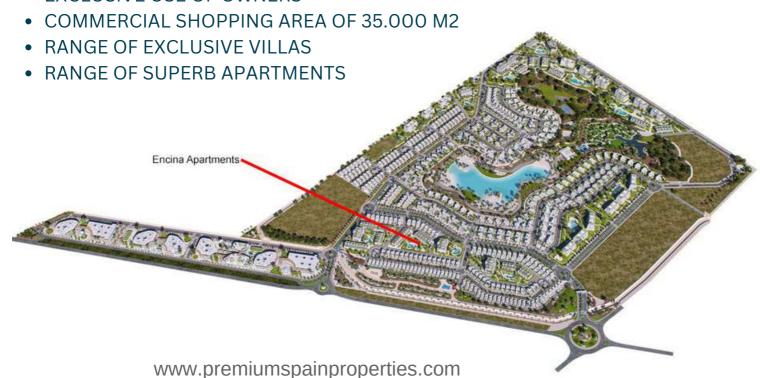

- BEACH BARS AND RESTAURANT
- WHITE SANDY BEACHES
- SPORTS FACILITIES
- ADVENTURE GOLF AND RELAX AREAS
- 10 MINUTES TO THE BEACHES OF THE COSTA CÁLIDA
- 1.300 PROPERTIES
- 24 HOURS SECURITY
- EXCLUSIVE USE OF OWNERS

## APARTMENTS •SR ENCINA

1 Bedroom 1 Bathroom 2 Bedrooms 2 Bathrooms 3 Bedrooms 2 Bathrooms

FULL MANAGEMENT SERVICE
GOLDEN VISA INVESTMENTS

PREMIUM SPAIN PROPERTIES
WILL TAKE CARE OF
EVERYTHING FOR YOU!

- Luxury Designs
- 1, 2 & 3 Bedrooms
- 2 Bathrooms
- Private Underground Parking
- Storage Rooms in Basements
- Communal Pool
- Communal Gardens
- Air Conditioning
- LED Lighting
- Kitchen White Goods