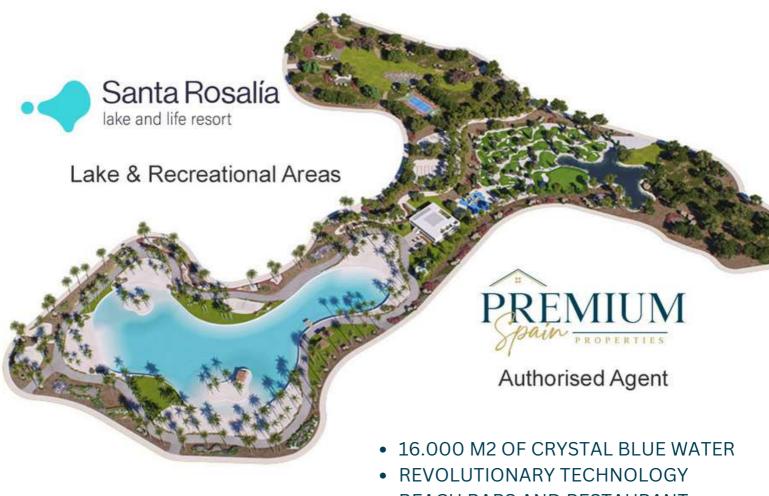

### **Multi Award Winning Resort**

- Exclusive Crystal Blue Lagoon
- Unique Leisure Areas
- White Sandy Beaches
- Sports Facilities
- 24 Hour Security
- 10 Minutes to Coast
- 15 minutes to City Center
- 30 Minutes to Airport

Santa Rosalia is an incredible new concept located in our region of Murcia.

Just 10 minutes to the wonderful beaches of the Mar Menor and Mediterranean Seas.

A mixture of natural surroundings blending into the ultra modern Crystal Blue Lagoon with stunning white sandy beaches and many sporting and relaxing activities.

- BEACH BARS AND RESTAURANT
- WHITE SANDY BEACHES
- SPORTS FACILITIES
- ADVENTURE GOLF AND RELAX AREAS
- 10 MINUTES TO THE BEACHES OF THE COSTA CÁLIDA
- 1.300 PROPERTIES
- 24 HOURS SECURITY
- EXCLUSIVE USE OF OWNERS