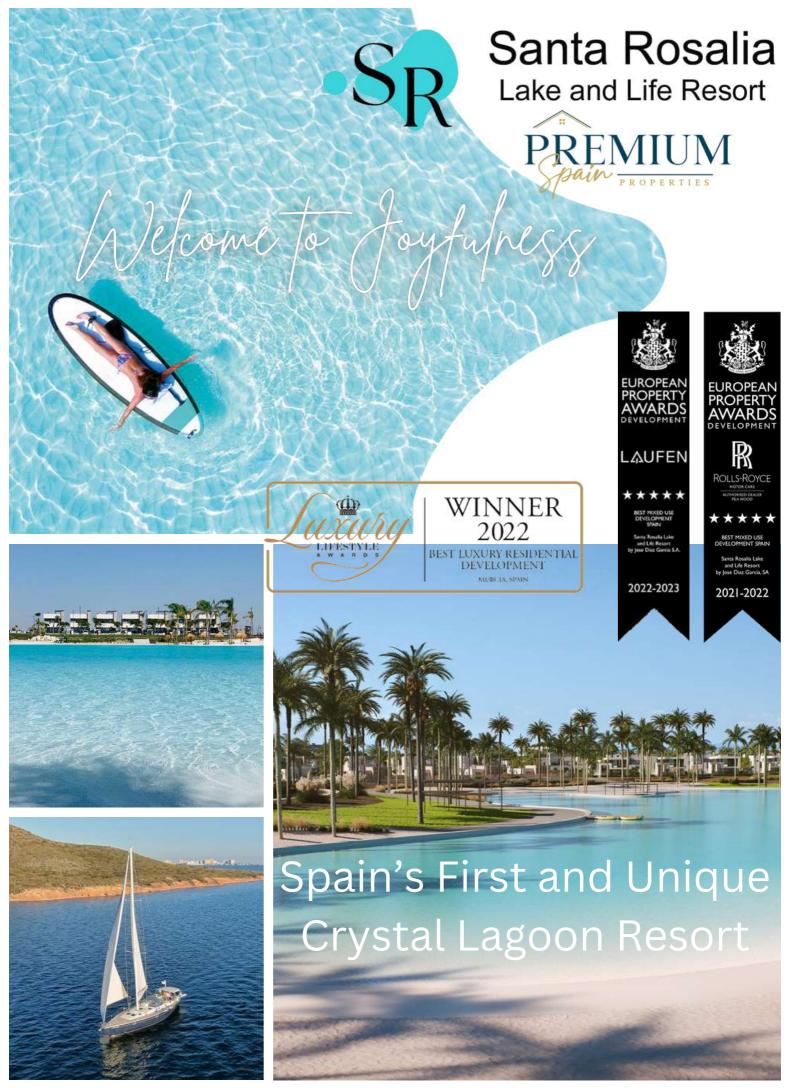

### **Multi Award Winning Resort**

- Exclusive Crystal Blue Lagoon
- Unique Leisure Areas
- White Sandy Beaches
- Sports Facilities
- 24 Hour Security
- 10 Minutes to Coast
- 15 minutes to City Center
- 30 Minutes to Airport

Santa Rosalia is an incredible new concept located in our region of Murcia.

Just 10 minutes to the wonderful beaches of the Mar Menor and Mediterranean Seas.

A mixture of natural surroundings blending into the ultra modern Crystal Blue Lagoon with stunning white sandy beaches and many sporting and relaxing activities.

- BEACH BARS AND RESTAURANT
- WHITE SANDY BEACHES
- SPORTS FACILITIES
- ADVENTURE GOLF AND RELAX AREAS
- 10 MINUTES TO THE BEACHES OF THE COSTA CÁLIDA
- 1.300 PROPERTIES
- 24 HOURS SECURITY
- EXCLUSIVE USE OF OWNERS