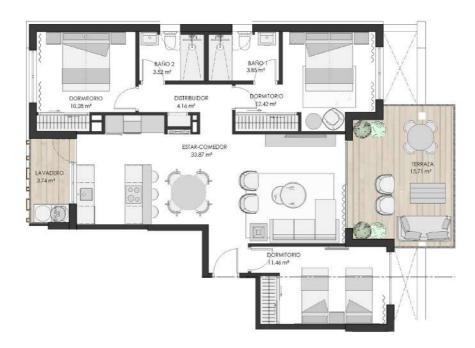

| F |
|---|
|   |

| VIVIENDA                |                       |
|-------------------------|-----------------------|
| Escalera:               | 1                     |
| Nivel:                  | 2                     |
| Letra:                  | A                     |
| SUPERFICIES             |                       |
| Construida con comunes: | 106,26 m <sup>2</sup> |
| Útil total terrazas:    | 19,45 m <sup>2</sup>  |

| Escalera: | 1 |
|-----------|---|
| Nivel:    | 3 |
| Letra:    | A |

Construida con comunes: 109,35 m² Útil total terrazas: 77,62 m²

 Construida con comunes:
 109,35 m²

 Útil total terrazas:
 77,62 m²