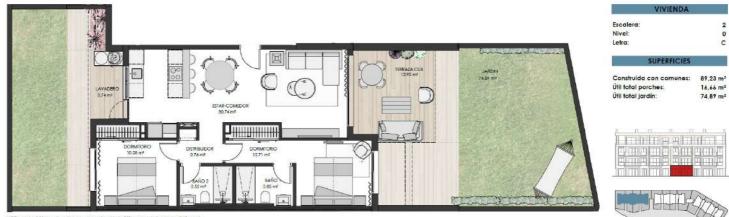

Construida con comunes: Útil total terrazas:

17,14 m<sup>2</sup>

| VIVIEND   | A |
|-----------|---|
| Escalera: | 2 |
| Nivel:    | 1 |
| Letra:    | С |

SUPERFICIES

88,62 m<sup>2</sup>

17,14 m<sup>2</sup>