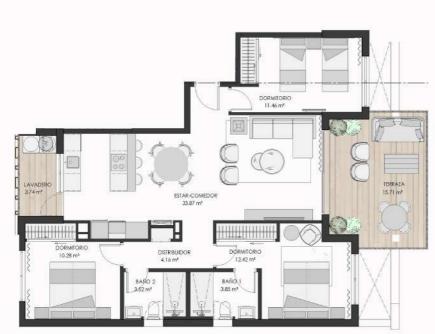

NOTA: La posición representada se encuentra girada 90º con respecto a su posición real.

2

000

Escalera: 1 Nivel: 1 Letra: A SUPERFICIES

Construida con comunes: 111,49 m<sup>2</sup> Útil total terrazas: 19,45 m<sup>2</sup>