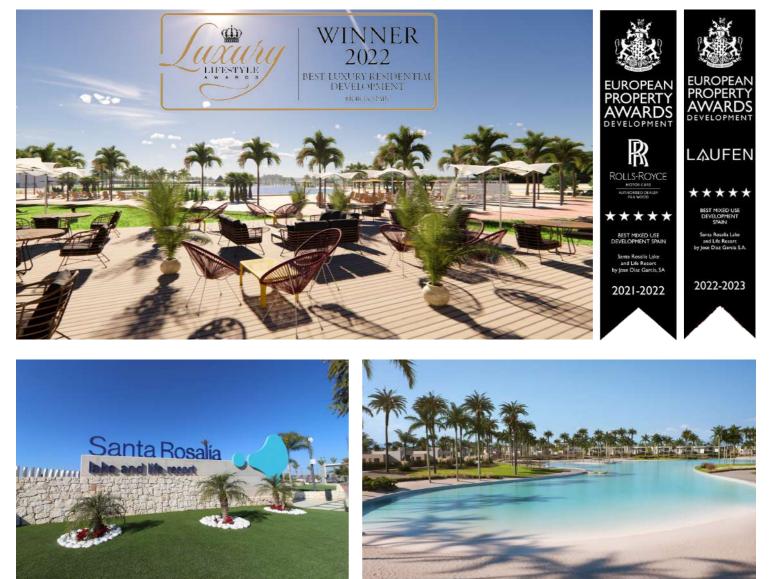

www.santarosalialifestyle.com

Santa Rosalia is an incredible new concept located in our region of Murcia.

Just 10 minutes to the wonderful beaches of the Mar Menor and Mediterranean Seas.

A mixture of natural surroundings blending into the ultra modern Crystal Blue Lagoon with stunning white sandy beaches and many sporting and relaxing activities.

#### **Multi Award Winning Resort**

- Exclusive Crystal Blue Lagoon
- Unique Leisure Areas
- White Sandy Beaches
- Sports Facilities
- 24 Hour Security
- 10 Minutes to Coast
- 15 minutes to City Center
- 30 Minutes to Airport

#### Authorised Agent

- 16.000 M2 OF CRYSTAL BLUE WATER
- REVOLUTIONARY TECHNOLOGY
- BEACH BARS AND RESTAURANT
- WHITE SANDY BEACHES
- SPORTS FACILITIES
- ADVENTURE GOLF AND RELAX AREAS
- 10 MINUTES TO THE BEACHES OF THE COSTA CÁLIDA
- 1.300 PROPERTIES
- 24 HOURS SECURITY
- EXCLUSIVE USE OF OWNERS
- COMMERCIAL SHOPPING AREA OF 35.000 M2
- RANGE OF EXCLUSIVE VILLAS
- RANGE OF SUPERB APARTMENTS

Lake & Recreational Areas