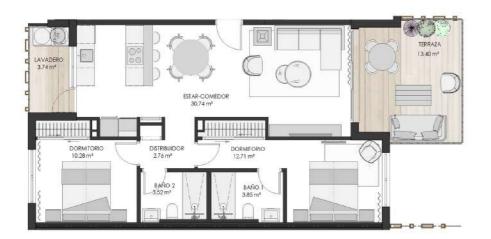

## **BLOCK 1**

1

0

4

96,00 m<sup>2</sup>

19,22 m<sup>2</sup>

104,69 m<sup>2</sup>

ión real LOD a su p

NOTA: La posición representada se encuentra girada 90º con respecto a su posición real.

2

000

Escalera: 1 Nivel: 1 Letra: A SUPERFICIES

Construida con comunes: 111,49 m<sup>2</sup> Útil total terrazas: 19,45 m<sup>2</sup>