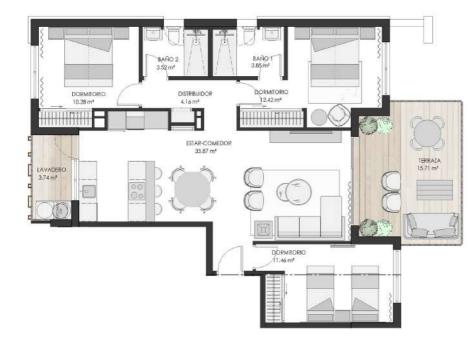

| Escalera: | 1 |
|-----------|---|
| Nivel:    | 3 |
| Letra:    | A |

Construida con comunes: 109,35 m² Útil total terrazas: 77,62 m²

 Construida con comunes:
 109,35 m²

 Útil total terrazas:
 77,62 m²