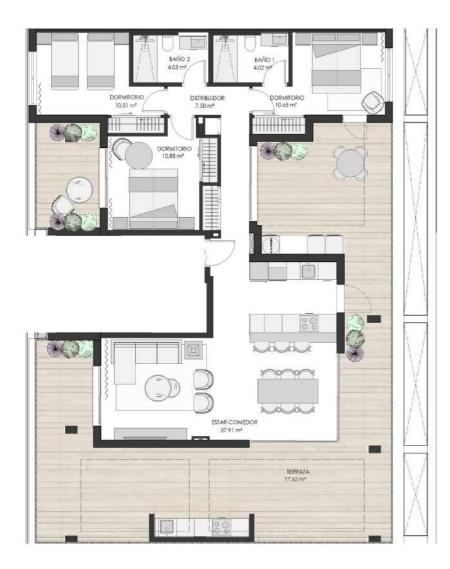

| Escalera: | 1 |
|-----------|---|
| Nivel:    | 3 |
| Letra:    | A |

Construida con comunes: 109,35 m² Útil total terrazas: 77,62 m²

 Construida con comunes:
 109,35 m²

 Útil total terrazas:
 77,62 m²