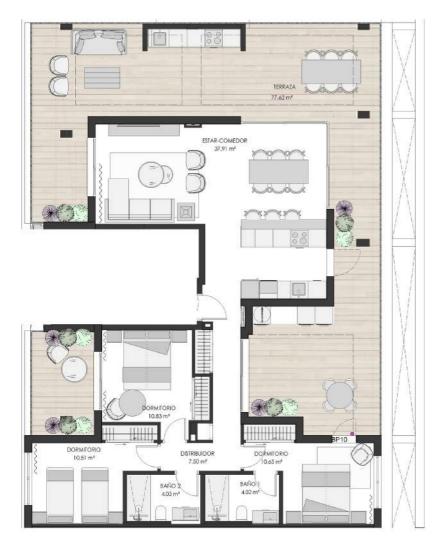

| Escalera: | 1 |
|-----------|---|
| Nivel:    | 3 |
| Letra:    | A |

Construida con comunes: 109,35 m² Útil total terrazas: 77,62 m²

 Construida con comunes:
 109,35 m²

 Útil total terrazas:
 77,62 m²