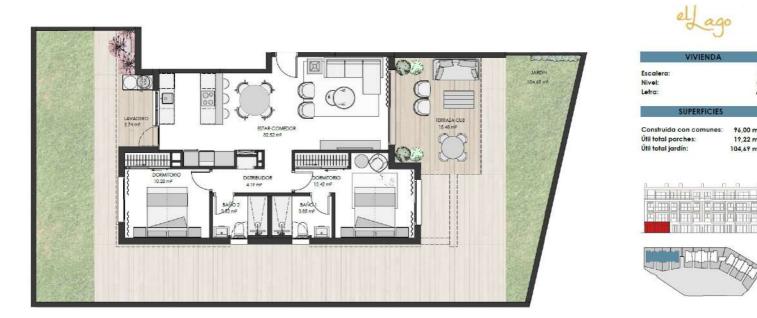

## **BLOCK 1**

1

0

4

96,00 m<sup>2</sup>

19,22 m<sup>2</sup>

104,69 m<sup>2</sup>

ión real LOD a su p

NOTA: La posición representada se encuentra girada 90º con respecto a su posición real.

2

000

Escalera: 1 Nivel: 1 Letra: A SUPERFICIES

Construida con comunes: 111,49 m<sup>2</sup> Útil total terrazas: 19,45 m<sup>2</sup>