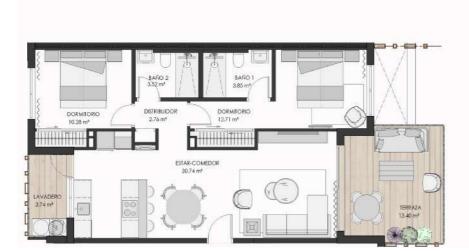

| F |
|---|
|   |

| VIVIENDA                |                       |
|-------------------------|-----------------------|
| Escalera:               | 1                     |
| Nivel:                  | 2                     |
| Letra:                  | A                     |
| SUPERFICIES             |                       |
| Construida con comunes: | 106,26 m <sup>2</sup> |
| Útil total terrazas:    | 19,45 m <sup>2</sup>  |