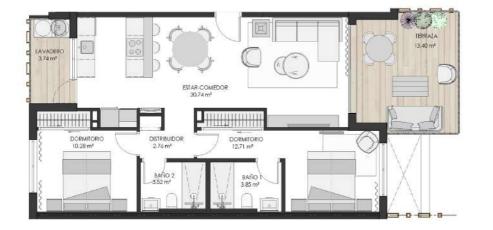

NOTA: La posición representada se encuentra girada 90º con respecto a su posición real.

2

000

Escalera: 1 Nivel: 1 Letra: A SUPERFICIES

Construida con comunes: 111,49 m<sup>2</sup> Útil total terrazas: 19,45 m<sup>2</sup>

| VIVIENDA                |                      |
|-------------------------|----------------------|
| Escalera:               | 1                    |
| Nivel:                  | 1                    |
| Letra:                  | в                    |
| SUPERFICIES             |                      |
| Construida con comunes: | 88,62 m <sup>2</sup> |