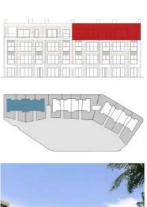

## **BLOCK 1**

1

0

4

96,00 m<sup>2</sup>

19,22 m<sup>2</sup>

104,69 m<sup>2</sup>

ión real LOD a su p