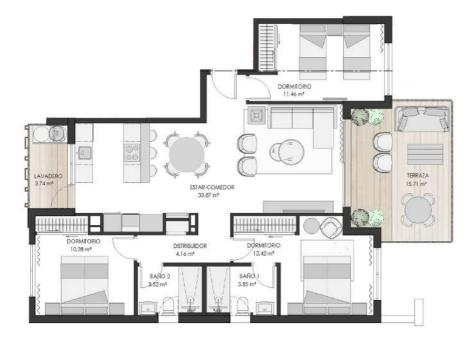

| F |
|---|
|   |

| VIVIENDA                |                       |
|-------------------------|-----------------------|
| Escalera:               | 1                     |
| Nivel:                  | 2                     |
| Letra:                  | A                     |
| SUPERFICIES             |                       |
| Construida con comunes: | 106,26 m <sup>2</sup> |
| Útil total terrazas:    | 19,45 m <sup>2</sup>  |

| Escalera: | 1 |
|-----------|---|
| Nivel:    | 3 |
| Letra:    | A |

Construida con comunes: 109,35 m² Útil total terrazas: 77,62 m²

 Construida con comunes:
 109,35 m²

 Útil total terrazas:
 77,62 m²