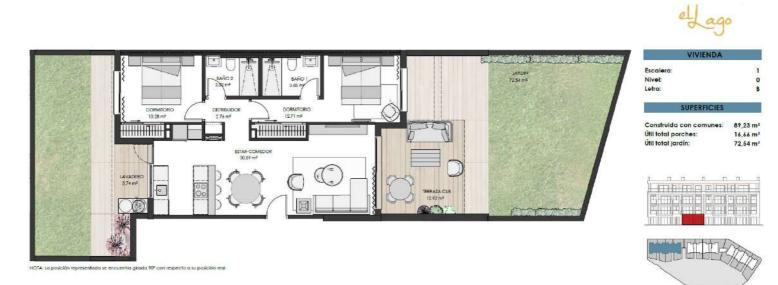

| VIVIENDA                |                      |
|-------------------------|----------------------|
| Escalera:               | 1                    |
| Nivel:                  | 1                    |
| Letra:                  | в                    |
| SUPERFICIES             |                      |
| Construida con comunes: | 88,62 m <sup>2</sup> |