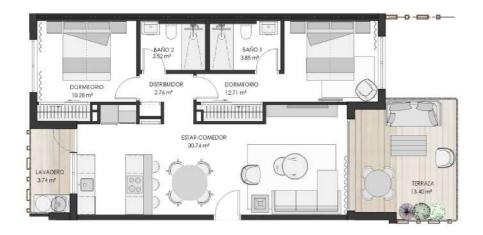

## **BLOCK 1**

1

0

4

96,00 m<sup>2</sup>

19,22 m<sup>2</sup>

104,69 m<sup>2</sup>

ión real LOD a su p

NOTA: La posición representada se encuentra girada 90º con respecto a su posición real.

2

000

Escalera: 1 Nivel: 1 Letra: A SUPERFICIES

Construida con comunes: 111,49 m<sup>2</sup> Útil total terrazas: 19,45 m<sup>2</sup>