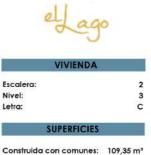

| Escalera: | 1 |
|-----------|---|
| Nivel:    | 3 |
| Letra:    | A |

Construida con comunes: 109,35 m² Útil total terrazas: 77,62 m²

 Construida con comunes:
 109,35 m²

 Útil total terrazas:
 77,62 m²