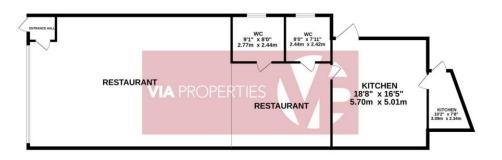

#### GROUND FLOOR 1538 sq.ft. (142.9 sq.m.) approx.

TOTAL FLOOR AREA: 1538 sq.ft. (142.9 sq.m.) approx.

Whist every attempt has been made be ensure the accuracy of the floorpide contained here, measurements of doors, another, some and we give here are approximate and or responsibility to the responsibility to the responsibility to the programment of the first for my error, prospective purchaser. The services, systems and applicance shown have not been tested and no guarantee as to the organitality or efficiency come to give.