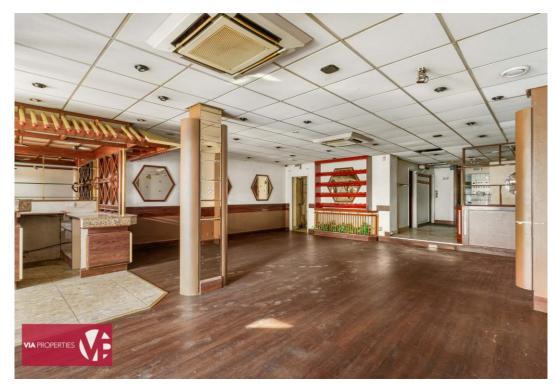

## POA £35,000 per annum

VIA Properties are delighted to present this ground floor commercial unit benefitting A3 use in a prominent Cheshunt Old Pond location.

The property has been trading as a Chinese restaurant for many years but will be offered with full vacant possession and would suite a host of difference uses.

Staff parking and loading area to the rear. There is a small storage unit in the car park. Prominent town centre location with great footfall

Measuring circa 1600 sq ft ...
Male/Female WCs
Call us for further information or send us a message.