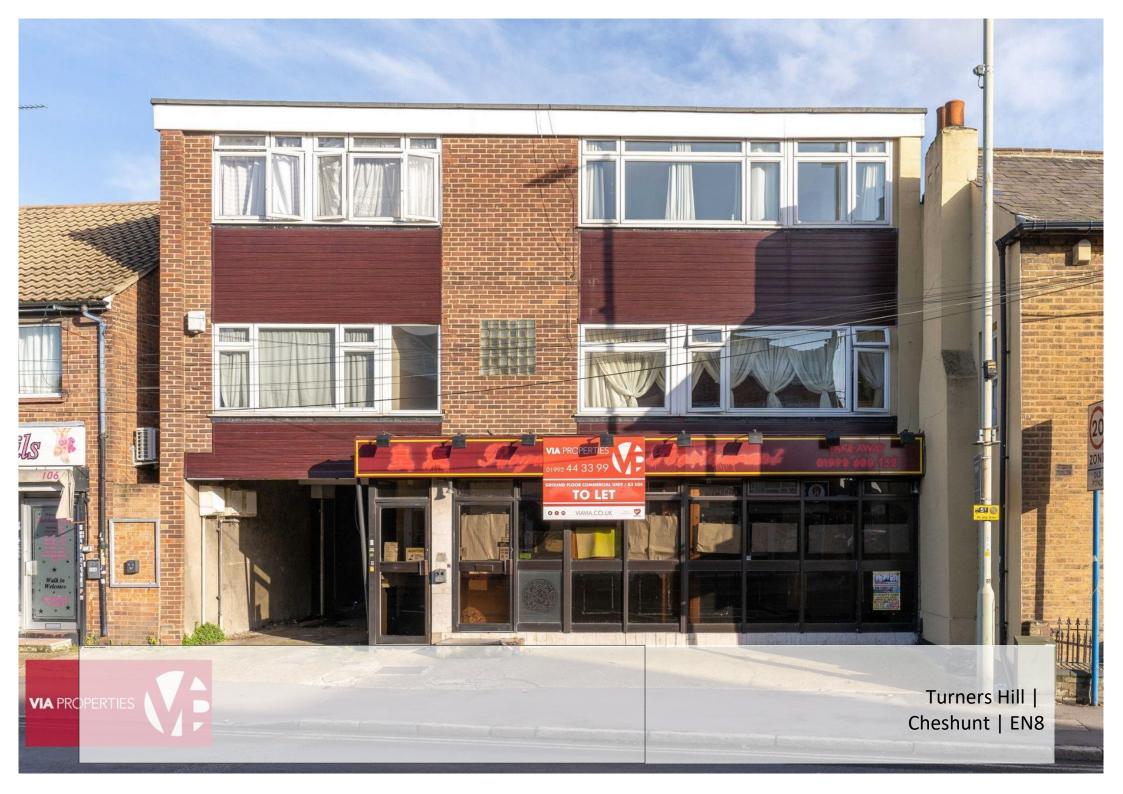

# VIA Properties are delighted to present this ground floor commercial unit benefitting A3 use in a prominent Cheshunt Old Pond location.

Staff parking and loading area to the rear. | There is a small storage unit in the car park. | Prominent town centre location with great footfall | Measuring circa 1600 sq ft ... | Male/Female WCs | Call us for further information or send us a message.

## POA £35,000 per annum

VIA Properties are delighted to present this ground floor commercial unit benefitting A3 use in a prominent Cheshunt Old Pond location.

The property has been trading as a Chinese restaurant for many years but will be offered with full vacant possession and would suite a host of difference uses.

Staff parking and loading area to the rear. There is a small storage unit in the car park. Prominent town centre location with great footfall

Measuring circa 1600 sq ft ...
Male/Female WCs
Call us for further information or send us a message.