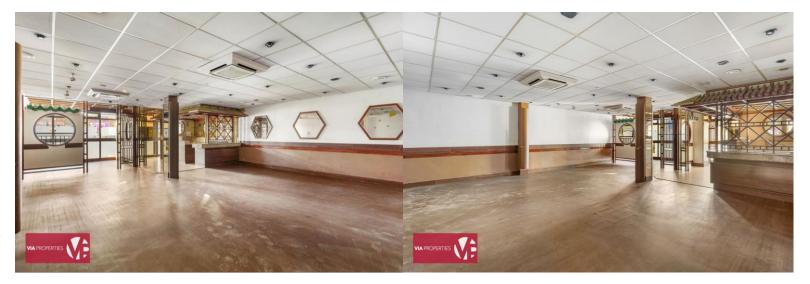

## POA £35,000 per annum

VIA Properties are delighted to present this ground floor commercial unit benefitting A3 use in a prominent Cheshunt Old Pond location.

The property has been trading as a Chinese restaurant for many years but will be offered with full vacant possession and would suite a host of difference uses.

Staff parking and loading area to the rear. There is a small storage unit in the car park. Prominent town centre location with great footfall

Measuring circa 1600 sq ft ...
Male/Female WCs
Call us for further information or send us a message.