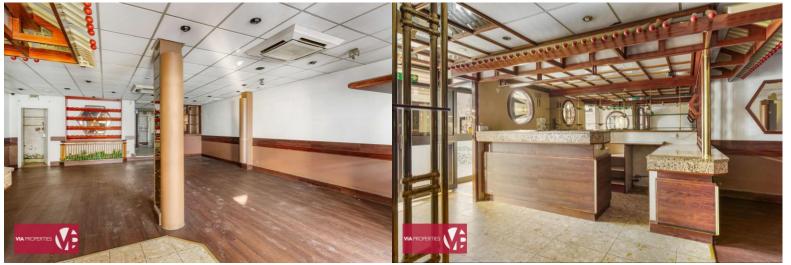

## POA £35,000 per annum

VIA Properties are delighted to present this ground floor commercial unit benefitting A3 use in a prominent Cheshunt Old Pond location.

The property has been trading as a Chinese restaurant for many years but will be offered with full vacant possession and would suite a host of difference uses.

Staff parking and loading area to the rear. There is a small storage unit in the car park. Prominent town centre location with great footfall

Measuring circa 1600 sq ft ...
Male/Female WCs
Call us for further information or send us a message.