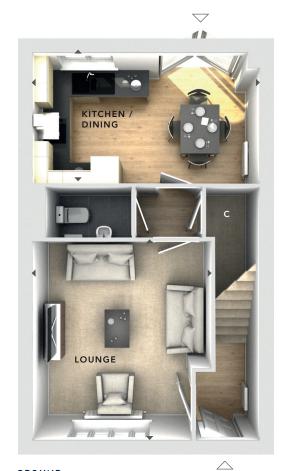

## GROUND FLOOR:

LOUNGE 3.75m x 4.19m 12'3" x 13'9"

**KITCHEN / DINING** 4.75m x 2.73m 15'7" x 9'0"

CLOAKS

FIRST FLOOR

GROUND FLOOR

C - Storage

- External Access