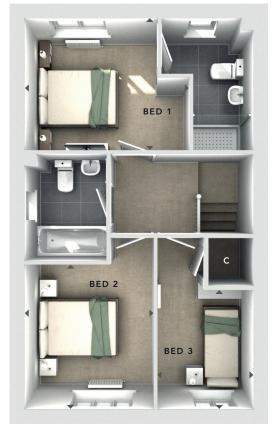

## FIRST FLOOR:

**BEDROOM 1** 3.44m x 2.74m 11'3" x 9'0"

EN SUITE

**BEDROOM 2** 2.69m x 3.01m 8'10" x 9'11"

**BEDROOM 3** 1.99m x 2.48m 6'6" x 8'1"

**BATHROOM** 

## GROUND FLOOR:

LOUNGE 3.75m x 4.19m 12'3" x 13'9"

**KITCHEN / DINING** 4.75m x 2.73m 15'7" x 9'0"

CLOAKS

FIRST FLOOR

GROUND FLOOR

C - Storage

- External Access