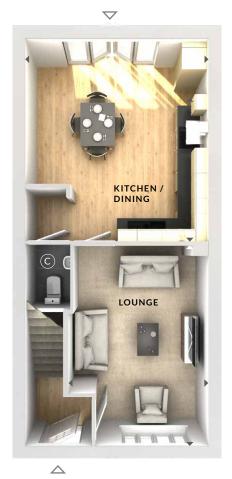

## **Ground Floor:**

## Lounge

3.32m x 4.76m 10'11" x 15'7"

## Kitchen / Dining

4.32m x 4.80m 14'2" x 15'9"

- Storage
- C Cloaks
- **♦ ►** Measurement Points
- △ External Access

Second Floor

First Floor