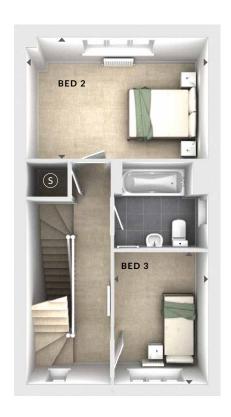

## DIMENSIONS

Second Floor:

Bedroom 1

3.21m x 3.46m 10'6" x 11'4"

En Suite

First Floor:

Bedroom 2

4.32m x 2.66m 14'2" x 8'9"

Bedroom 3

2.24m x 3.39m 7'4" x 11'2"

Bathroom