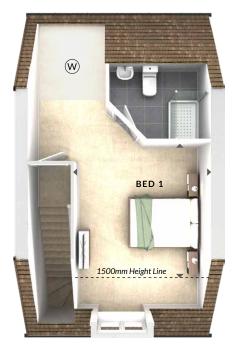

## DIMENSIONS

Second Floor:

Bedroom 1

3.21m x 3.46m 10'6" x 11'4"

En Suite

First Floor:

Bedroom 2

4.32m x 2.66m 14'2" x 8'9"