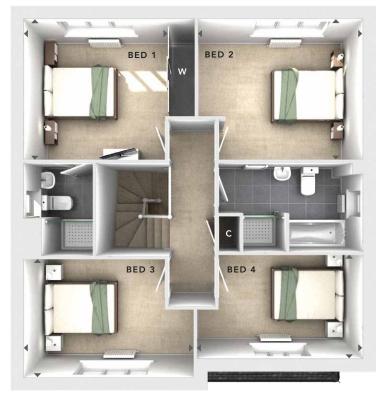

## FIRST FLOOR:

BEDROOM 1

3.28m x 3.27m 10'9" x 10'9"

**EN SUITE** 

BEDROOM 2

3.83m x 3.27m 12'7" x 10'9"

BEDROOM 3

3.95m x 2.74m 12'11" x 9'0"

BEDROOM 4

3.86m x 2.40m 12'8" x 7'10"

**BATHROOM** 

STUDY

2.69m x 1.66m 8'10" x 5'5"

CLOAKS

FIRST **FLOOR** 

GROUND **FLOOR** 

w - Fitted Wardrobes С

 $\triangle$ 

- External Access