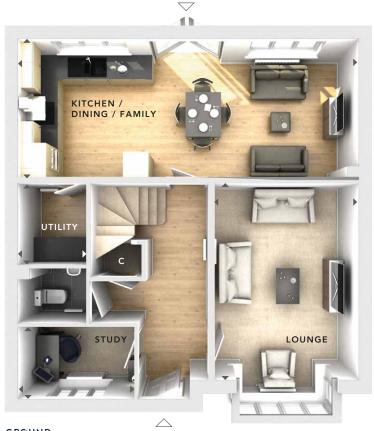

A four bedroom detached home comprising a spacious lounge with a feature bay window and an impressive open plan kitchen / dining / family room including French doors leading to the garden. A separate utility room, study and cloakroom also complete this floor. Upstairs is home to the family bathroom with separate bath and shower cubicle, plus four generous sized bedrooms, the master bedroom benefits from fitted wardrobes and an en suite shower room.

## **GROUND FLOOR:**

LOUNGE

3.33m x 4.55m 10'11" x 14'11"

KITCHEN / DINING /

**FAMILY** 

7.88m x 3.19m 25'10" x 10'6"

UTILITY

1.57m x 1.91m 5'2" x 6'3"

STUDY

2.69m x 1.66m 8'10" x 5'5"

CLOAKS

FIRST **FLOOR** 

GROUND **FLOOR** 

w - Fitted Wardrobes С

 $\triangle$ 

- External Access