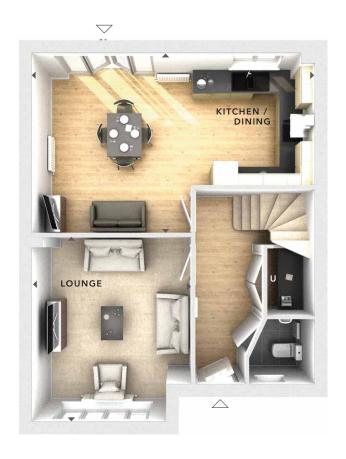

### GROUND FLOOR

- Fitted Wardrobes

- Utility Cupboard

- External Access

▶ - Measurement Points

486 TUDOR 6.1

W

U

## GROUND FLOOR:

LOUNGE

3.78m x 4.37m 12'5" x 14'4"

KITCHEN / DINING

6.71m x 4.25m 22'0" x 13'11"

CLOAKS