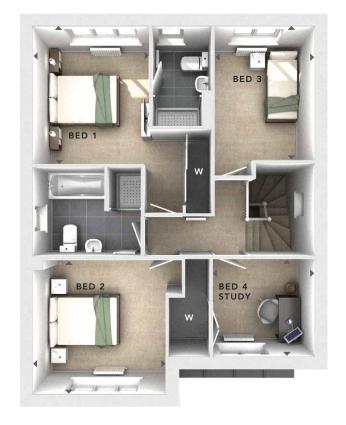

#### FIRST FLOOR

#### FIRST FLOOR:

BEDROOM 1

2.77m x 3.28m 9'1" x 10'9"

**EN SUITE** 

BEDROOM 2

3.16m x 3.18m 10'4" x 10'5"

BEDROOM 3

2.37m x 3.19m 7'9" x 10'5"

BEDROOM 4

2.42m x 2.31m 7'11" x 7'7"

**BATHROOM** 