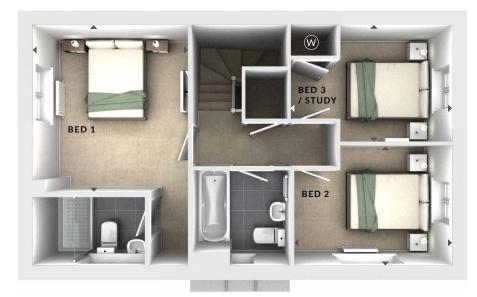

## **ODIMENSIONS**

First Floor:

Bedroom 1

3.21m x 3.50m 10'6" x 11'6"

En Suite

Bedroom 2

3.31m x 2.45m 10'10" x 8'0"

Bedroom 3 / Study

3.33m x 2.43m 10'11" x 7'11"

Bathroom

**Ground Floor:** 

Lounge

3.26m x 4.95m 10'8" x 16'3"

Kitchen / Dining

3.21m x 4.95m 10'6" x 16'3"

(W) Wardrobes

Cloaks

(c)

First Floor

**Ground Floor** 

Measurement Points External Access

> © Bloor Homes 301 NSS B 6.2