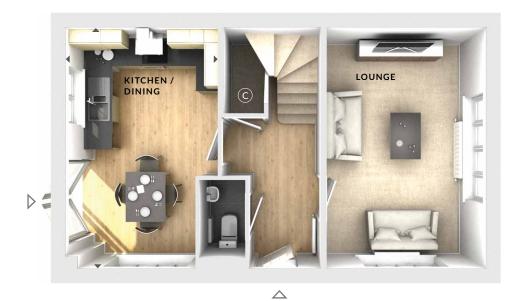

3.33m x 2.43m 10'11" x 7'11"

Bathroom

**Ground Floor:** 

Lounge

3.26m x 4.95m 10'8" x 16'3"

Kitchen / Dining

3.21m x 4.95m 10'6" x 16'3"

(W) Wardrobes

Cloaks

(c)

First Floor

**Ground Floor** 

Measurement Points External Access

> © Bloor Homes 301 NSS B 6.2