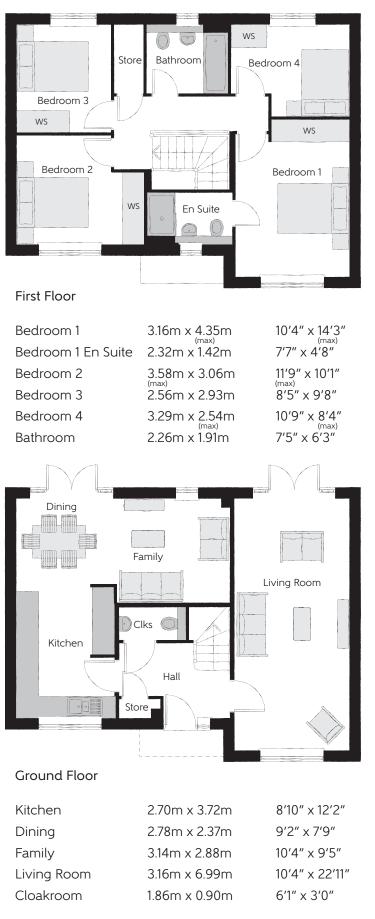

## The Milliner

FOUR BEDROOM HOME

Clks - Cloakroom WS - Wardrobe Space (suggestion only, wardrobe not included)

Furniture arrangements are for illustrative purposes only. Items are not included, nor to scale.

The items shown in this key may be subject to change, and positions could vary from those indicated on this floorplan. Please refer to Sales Advisor for details of your selected plot. Computer generated image shown overleaf. External finishes, landscaping and configuration may vary from plot to plot. Please refer to Sales Advisor for further details. All dimensions are approximate and should not be used for carpet sizes, appliance spaces or furniture. We operate a policy of continuous improvement and individual features such as kitchen and bathroom layouts, doors, windows, garages and elevational treatments may vary from time to time. Consequently these particulars should be treated as general guidance only and do not constitute a contract, part of a contract or a warranty. MI/CB/500/S00/D/01/K.