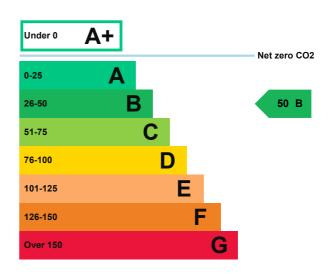

# **Energy rating and score**

This property's energy rating is B.

| Properties get a rating from A+ (best) to 0 | 3 |
|---------------------------------------------|---|
| (worst) and a score.                        |   |

The better the rating and score, the lower your property's carbon emissions are likely to be.

### How this property compares to others

Properties similar to this one could have ratings:

14 A

If typical of the existing stock

If newly built

57 C