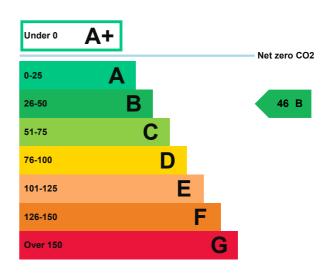

## **Energy rating and score**

This property's energy rating is B.

The better the rating and score, the lower your property's carbon emissions are likely to be.

#### How this property compares to others

Properties similar to this one could have ratings:

.

18 A

If typical of the existing stock

If newly built

72 C