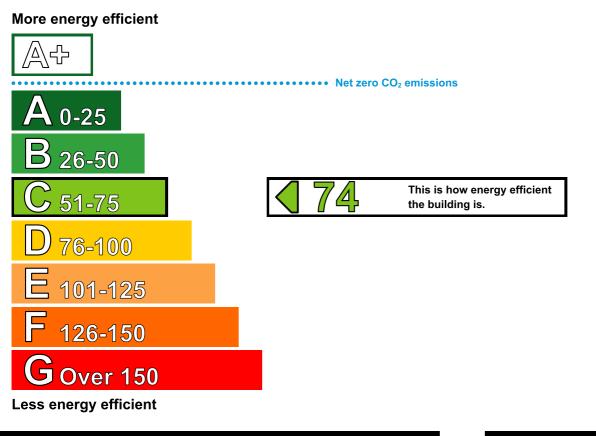

### **Energy Performance Asset Rating**

# **Technical Information**

Main heating fuel:Grid Supplied ElectricityBuilding environment:Air ConditioningTotal useful floor area (m²):2911Building complexity (NOS level):3Building emission rate (kgCO2/m²):54.09