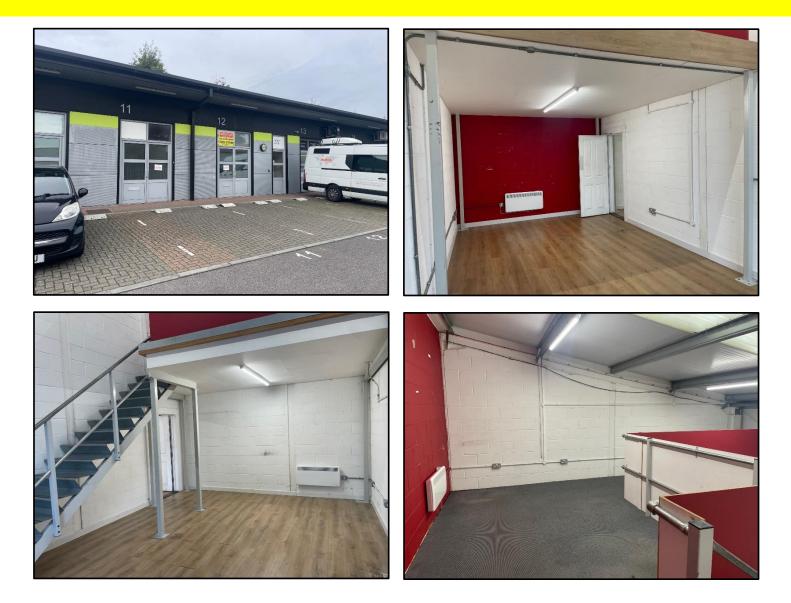

# 11 & 12 SPACE BUSINESS CENTRE, KNIGHT ROAD, STROOD, KENT ME2 2BF

**MODERN INDUSTRIAL/BUSINESS UNIT** 

1,004 SQ. FT. (93 M<sup>2</sup>)

**TO LET** 

## DESCRIPTION

The estate comprises 51 units constructed in 3 blocks. Salient features are as follows:-

- Steel framed construction
- Profile, insulated steel cladding
- Two loading/front doors
- Flexible mezzanine floors
- GRP translucent roof lights
- 24/7 access
- CCTV & security barrier
- Maintained toilet & kitchen blocks
- Three parking spaces
- Good access to J2, M2 and the Medway towns
- Available immediately

# ACCOMMODATION

| UNIT NO | M² | SQ. FT. |
|---------|----|---------|
| 11 & 12 | 93 | 1,004   |