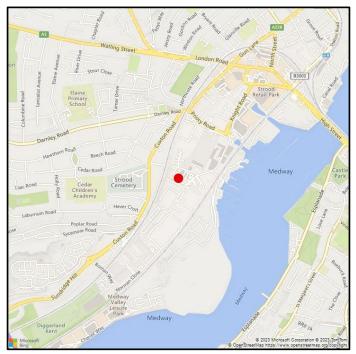

# LOCATION

The premises form part of the Knights Park development, situated on the north western side of Knight Road, in an established commercial area, a short distance from Strood town centre and with access to Junction 2 of the M2 Motorway via the A228.

# LOCATION PLAN