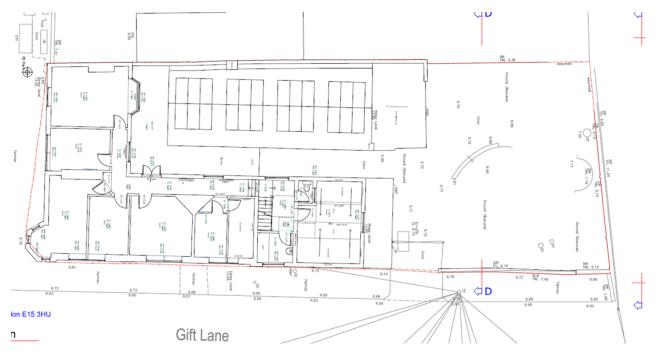

ervation area. The property is locally listed.

#### **Rating Assessment**

The property is listed as a public house and premises and has a rateable value of £2,970 as of 1st April 2023.

#### **Basis of Sale**

The vendor is seeking offers in excess of £1,000,000 for the freehold interest with vacant possession. Subject to Contract

#### **EPC**

C rating. Certificate available upon request.

#### **Viewings & Further Information**

Viewings available by appointment only. For further information please contact Michael Penfold of the sole selling agents on 07894 210 853 or michael.penfold@agg.uk.com

#### **Location Plan**

Link to Location Map





Source: Google Maps. Not to scale - Provided for indicative purposes





#### **Floor Plans**

### **Ground Floor**



#### **First Floor**



Not to scale – provided for indicative purposes only.