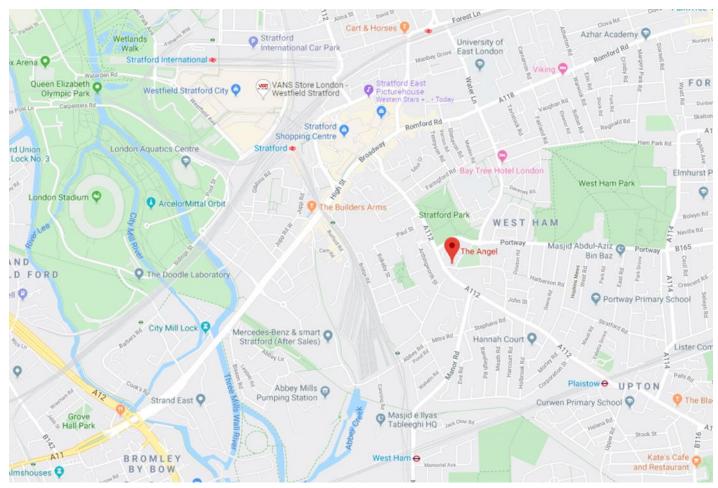

#### Location

The property is situated on Church Street within the London Borough of Newham, approximately seven kilometres (4.5 miles) north east of The City. Westfield Stratford City and Stratford International Railway Interchange are approximately 1,000 metres to the north west with Plaistow Underground Station (District Line and Hammersmith and City Line) is broadly equidistant to the south east.

A location plan is attached.

#### **Location Plan**

Link to Location Map

Source: Google Maps. Not to scale - Provided for indicative purposes