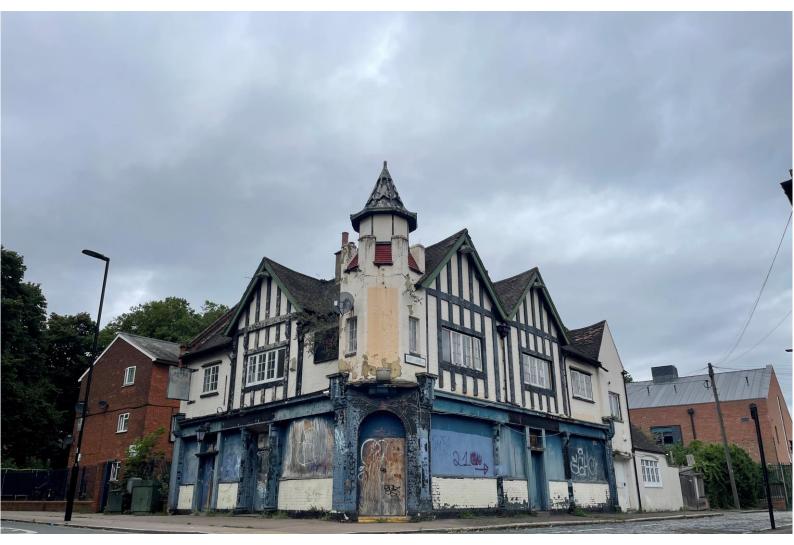

#### FORMER ANGEL PH, 21 CHURCH STREET, STRATFORD, LONDON, E15 3HU

- Former pub with residential accommodation and rear garden / yard area
- Approximately 1,000 metres south east of Westfield Stratford City
- Building footprint approximately 267 sq m (2,869 sq ft)
- Site area circa 450 sq m (4,852 sq ft)
- May suit alternative uses e.g. retail (subject to necessary consents)

#### Description

Detached property built on two storeys above basement with a yard area / garden to the rear. Internally the property comprises the following. Floor plans overleaf.

Ground Floor Open plan with WCs and storage areas. First Floor Six rooms, bathroom, WC and storage