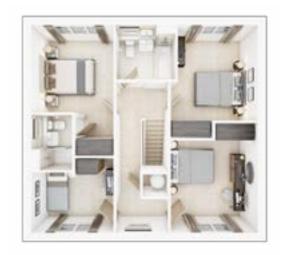

# The Rightford

4 BEDROOM DETACHED HOME, TOTAL 1,374 sq ft / 127.65m<sup>2</sup>

#### FIRST FLOOR

| <b>Bedroom 1</b> 3.26m × 3.06m | 10' 9" × 10' 1" |
|--------------------------------|-----------------|
| <b>Bedroom 2</b> 3.40m × 3.19m | 11' 2" × 10' 6" |
| <b>Bedroom 3</b> 3.52m × 2.94m | 11' 6" × 9' 8"  |
| <b>Bedroom 4</b> 2.20m × 3.06m | 7' 3" × 10' 1"  |