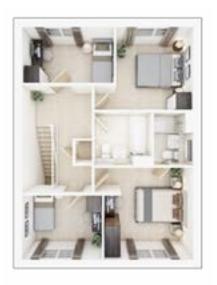

# The Rightford

4 BEDROOM DETACHED HOME, TOTAL 1,374 sq ft / 127.65m<sup>2</sup>

#### FIRST FLOOR

| <b>Bedroom 1</b> 3.26m × 3.06m | 10' 9" × 10' 1" |
|--------------------------------|-----------------|
| <b>Bedroom 2</b> 3.40m × 3.19m | 11' 2" × 10' 6" |
| <b>Bedroom 3</b> 3.52m × 2.94m | 11' 6" × 9' 8"  |
| <b>Bedroom 4</b> 2.20m × 3.06m | 7' 3" × 10' 1"  |