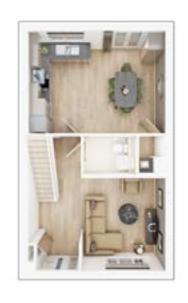

## The Eynsford

3 BEDROOM SEMI-DETACHED HOME, TOTAL 972 sq ft / 90.30m<sup>2</sup>

### **GROUND FLOOR**

Kitchen/Dining

3.80m × 5.07m 12' 6" × 16' 8"

Lounge

3.43m × 3.11m 11' 5" × 10' 2"