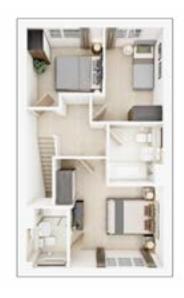

## The Eynsford

3 BEDROOM SEMI-DETACHED HOME, TOTAL 972 sq ft / 90.30m<sup>2</sup>

#### FIRST FLOOR

**Bedroom 1** 

4.03m × 4.09m 13' 3" × 13' 5"

**Bedroom 2** 

3.47m × 2.15m 11' 5" × 7' 1"

Bedroom 3

2.42m × 2.84m 9' 4" × 7' 11"