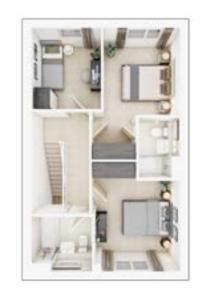

## The Eynsford

3 BEDROOM SEMI-DETACHED HOME, TOTAL 972 sq ft / 90.30m<sup>2</sup>

#### FIRST FLOOR

**Bedroom 1** 

4.03m × 4.09m 13' 3" × 13' 5"

**Bedroom 2** 

3.47m × 2.15m 11' 5" × 7' 1"

Bedroom 3

2.42m × 2.84m 9' 4" × 7' 11"