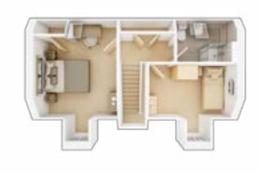

### SECOND FLOOR

**Bedroom 2** 

3.20m × 3.25m 10' 6" × 10' 8"

Bedroom 3

3.39m × 2.16m 11' 1" × 7' 1"