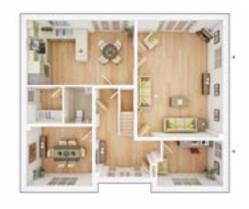

# The Wayford

5 BEDROOM DETACHED HOME, TOTAL 1,858 sq ft / 172.61m<sup>2</sup>

#### **GROUND FLOOR**

| Kitchen                        |                  |
|--------------------------------|------------------|
| 5.58m × 3.35m                  | 18' 4" × 11' 0"  |
| <b>Dining</b> 3.39m × 3.07m    | 11' 1" × 10' 1"  |
| <b>Lounge</b><br>4.41m × 6.07m | 14' 6" × 19' 11" |
| <b>Study</b><br>3.39m × 2.35m  | 11' 1" × 7' 8"   |