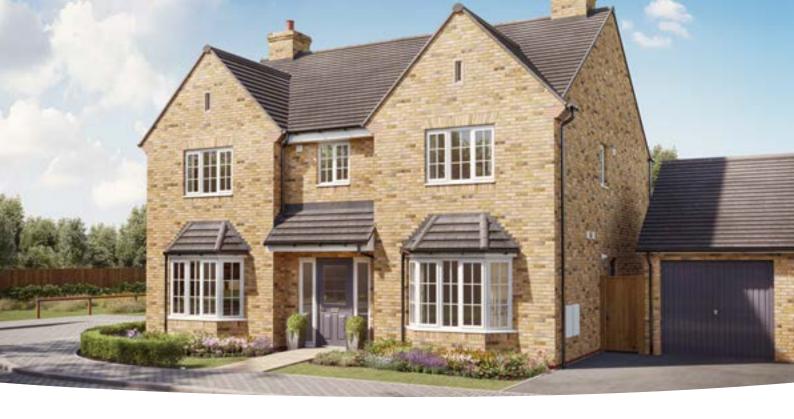

# The Rightford

4 BEDROOM DETACHED HOME, TOTAL 1,374 sq ft / 127.65m<sup>2</sup>