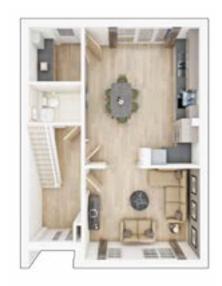

## The Eynsford

3 BEDROOM SEMI-DETACHED HOME, TOTAL 972 sq ft / 90.30m<sup>2</sup>

### **GROUND FLOOR**

Kitchen/Dining

3.80m × 5.07m 12' 6" × 16' 8"

Lounge

3.43m × 3.11m 11' 5" × 10' 2"