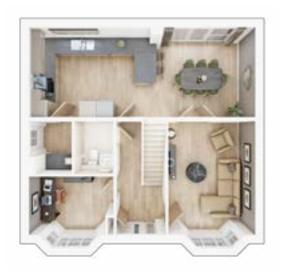

# The Rightford

4 BEDROOM DETACHED HOME, TOTAL 1,374 sq ft / 127.65m<sup>2</sup>

### **GROUND FLOOR**

| <b>Kitchen/Dining</b><br>3.31m × 8.33m | 10' 10" × 27' 4" |
|----------------------------------------|------------------|
| <b>Lounge</b><br>4.19m × 3.19m         | 13' 9" × 10' 6"  |
| <b>Study</b><br>2.15m × 2.81m          | 7' 1" × 9' 3"    |