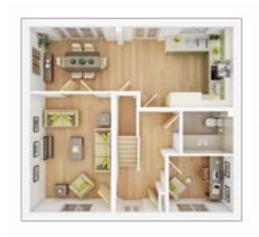

## The Felton

5 BEDROOM DETACHED HOME, TOTAL 1,604 sq ft / 149.02m<sup>2</sup>

### **GROUND FLOOR**

Kitchen/Dining max.

7.89m × 3.13m 25' 11" × 10' 3" **Lounge** 3.15m × 4.63m 10' 4" × 15' 2"

**Study** 2 52m x 2 10

2.52m × 2.19m 8' 3" × 7' 2"