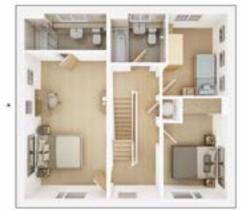

### FIRST FLOOR

**Bedroom 1** 

3.15m × 5.71m 10' 4" × 18' 9"

**Bedroom 4** 

2.51m × 3.93m 8' 3" × 12' 11"

**Bedroom 5** 

2.31m × 3.19m 7' 7" × 10' 6"