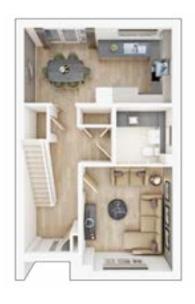

## The Eynsford

3 BEDROOM SEMI-DETACHED HOME, TOTAL 972 sq ft / 90.30m<sup>2</sup>

### **GROUND FLOOR**

Kitchen/Dining

3.80m × 5.07m 12' 6" × 16' 8"

Lounge

3.43m × 3.11m 11' 5" × 10' 2"