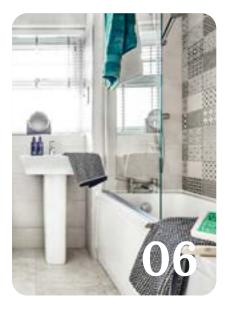

### Bathrooms, en suites and shower rooms

Modern white sanitaryware, including toilet, basin and bath with chrome Ideal Standard taps give your main bathroom a clean look. The same sanitaryware is fitted in en suites and shower rooms which also benefit from an Aqualisa shower and glass enclosure.

For a distinct look, we offer a varied range of Porcelanosa ceramic wall tiles for you to choose from to make your bathroom and en suite stand out from the crowd.