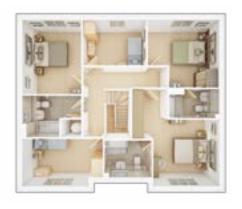

# The Wayford

5 BEDROOM DETACHED HOME, TOTAL 1,858 sq ft / 172.61m<sup>2</sup>

#### FIRST FLOOR

| <b>Bedroom 1</b> 3.39m × 3.38m    | 11' 1" × 11' 1"         |
|-----------------------------------|-------------------------|
| <b>Bedroom 2</b> 3.68m × 3.47m    | 12' 1" × 11' 5 <b>"</b> |
| <b>Bedroom 3</b> 3.02m × 3.81m    | 9' 11" × 12' 6"         |
| <b>Bedroom 4</b><br>4.10m × 2.39m | 13' 5" × 7' 10"         |
| <b>Bedroom 5</b><br>3.23m × 2.34m | 10' 7" × 7' 8"          |