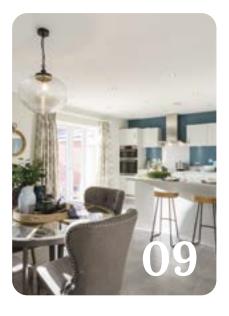

#### **Kitchens**

All of our kitchens are fitted with beautiful units and worktops and you can choose your preferred style and colour to create your perfect cooking and entertaining space.

A range of accessories including stylish splashbacks, a stainless steel sink and Zeno Taps, and lighting give your kitchen a clean, contemporary finish. You'll get a modern, energy efficient Zanussi oven with built-in gas hob and integrated hood and extractor fan too.

For those homes with utility rooms units will be fitted to match your chosen kitchen style, complete with a stainless steel sink and Zeno Taps.