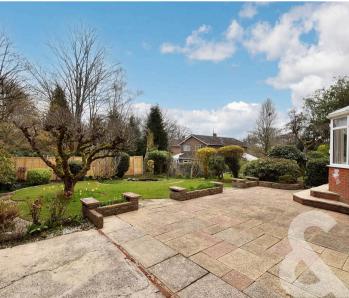

### OUTSIDE

The front of the property has a driveway with gated pedestrian access to the rear, a large area laid to lawn and access to the garage via up and over door.

The stunning rear garden has a large paved seating area ideal for entertaining, the rest id mostly laid to lawn with a selection of planted shrubbery, pond and new fencing to one side.