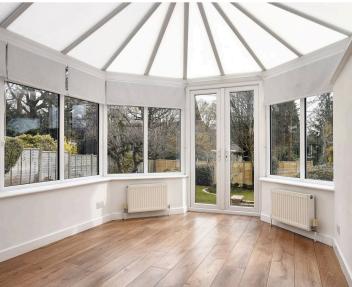

### INSIDE

You enter the property into a porch which leads into the main hallway which has doors leading to all rooms including cloakroom and stairs to the first floor. The 20ft lounge has two windows to the front aspect ad a feature fire to one wall, this leads into the dining area which has sliding French doors leading into the conservatory.