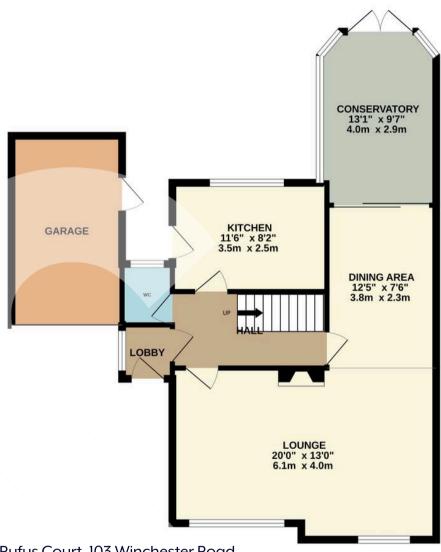

## 26 Kingsway Gardens

Hiltingbury, Hampshire

Offered with no forward chain is this three-bedroom detached home situated on a large plot within walking distance to Thorndon School. Kingsway Gardens is a highly desirable road and offers a great opportunity for any prospective buyer to further improve / extend (subject to relevant planning). Accommodation to the ground floor currently comprises a porch, entrance hall, kitchen, lounge, dining room, conservatory and W/C. On the first floor are three bedrooms, bathroom and separate W/C. Outside benefits a garage and driveway with a wonderful rear garden.

### INSIDE

You enter the property into a porch which leads into the main hallway which has doors leading to all rooms including cloakroom and stairs to the first floor. The 20ft lounge has two windows to the front aspect ad a feature fire to one wall, this leads into the dining area which has sliding French doors leading into the conservatory.

The kitchen has a window to the rear and side door. The room is fitted with a range of wall and bas level units with space for free standing appliances. On the first floor are three well-proportioned bedrooms all with fitted wardrobes and balcony to master. These are serviced by a family bathroom and W/C.

**GROUND FLOOR** 1ST FLOOR

1 Rufus Court, 103 Winchester Road Chandlers Ford, SO53 2GG

02381 102221

Marchandlersford@rowehomes.co.uk