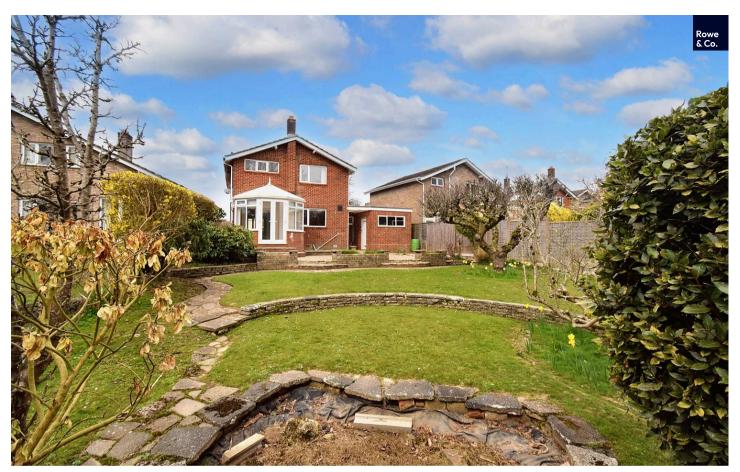

## 26 Kingsway Gardens

Hiltingbury, Hampshire

Offered with no forward chain is this three-bedroom detached home situated on a large plot within walking distance to Thorndon School. Kingsway Gardens is a highly desirable road and offers a great opportunity for any prospective buyer to further improve / extend (subject to relevant planning). Accommodation to the ground floor currently comprises a porch, entrance hall, kitchen, lounge, dining room, conservatory and W/C. On the first floor are three bedrooms, bathroom and separate W/C. Outside benefits a garage and driveway with a wonderful rear garden.

### OUTSIDE

The front of the property has a driveway with gated pedestrian access to the rear, a large area laid to lawn and access to the garage via up and over door.

The stunning rear garden has a large paved seating area ideal for entertaining, the rest id mostly laid to lawn with a selection of planted shrubbery, pond and new fencing to one side.