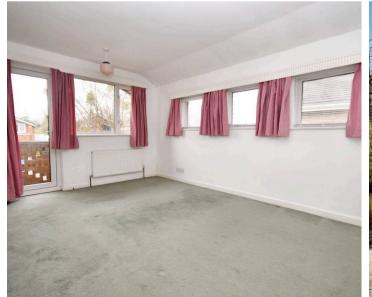

The kitchen has a window to the rear and side door. The room is fitted with a range of wall and bas level units with space for free standing appliances. On the first floor are three well-proportioned bedrooms all with fitted wardrobes and balcony to master. These are serviced by a family bathroom and W/C.