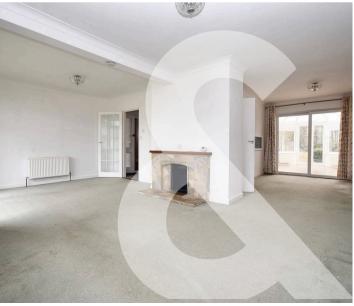

### INSIDE

You enter the property into a porch which leads into the main hallway which has doors leading to all rooms including cloakroom and stairs to the first floor. The 20ft lounge has two windows to the front aspect ad a feature fire to one wall, this leads into the dining area which has sliding French doors leading into the conservatory.