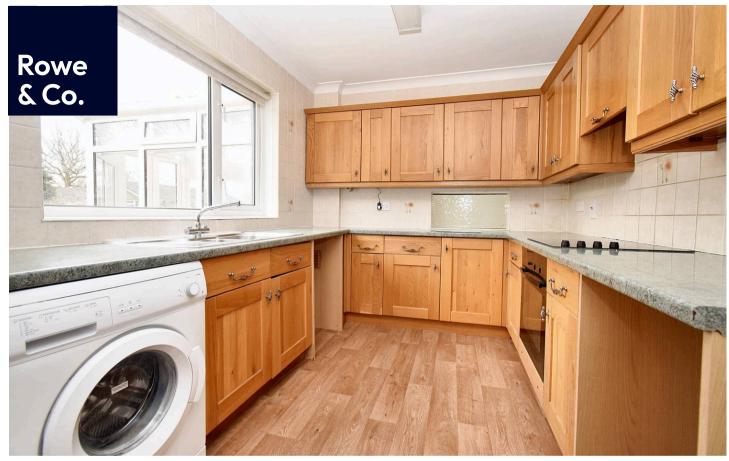

The kitchen has a window to the rear and side door. The room is fitted with a range of wall and bas level units with space for free standing appliances. On the first floor are three well-proportioned bedrooms all with fitted wardrobes and balcony to master. These are serviced by a family bathroom and W/C.