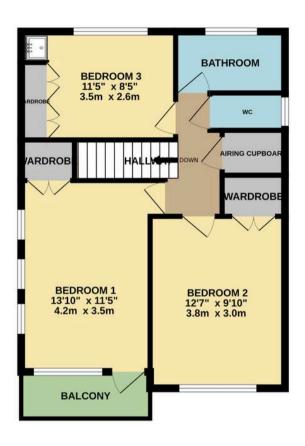

The kitchen has a window to the rear and side door. The room is fitted with a range of wall and bas level units with space for free standing appliances. On the first floor are three well-proportioned bedrooms all with fitted wardrobes and balcony to master. These are serviced by a family bathroom and W/C.

**GROUND FLOOR** 1ST FLOOR

1 Rufus Court, 103 Winchester Road Chandlers Ford, SO53 2GG

02381 102221

Marchandlersford@rowehomes.co.uk