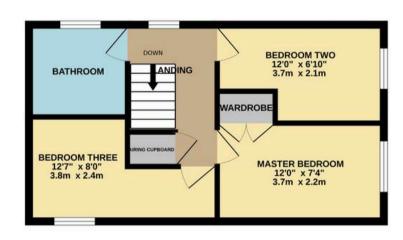

The master bedroom is laid to carpet and includes a fitted wardrobe. Two further well-proportioned bedrooms are also carpeted and share use of the modern family bathroom, which is stylishly presented and well equipped.

**GROUND FLOOR** 1ST FLOOR

1 Rufus Court, 103 Winchester Road Chandlers Ford, SO53 2GG

Whilst every attempt has been made to ensure the accuracy of the floorplan contained here, measurements of doors, windows, rooms and any other items are approximate and no responsibility is taken for any error, omission or mis-statement. This plan is for illustrative purposes only and should be used as such by any prospective purchaser. The services, systems and appliances shown have not been tested and no guarantee as to their operability or efficiency can be given.