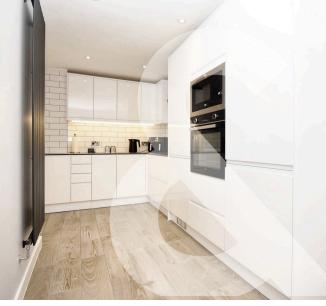

#### INSIDE

Upon entering the property, you are welcomed into an entrance hall with stairs rising to the first floor and doors leading to the principal ground floor accommodation. To one side, a door opens into the stylish kitchen/dining room, which features a front-facing window, a skylight, and modern spotlights. The room is finished with tiled flooring and benefits from underfloor heating. There is ample space for a dining table and chairs, making it ideal for family meals or entertaining.

The kitchen is fitted with a range of wall and base units, offering cupboards and drawers for storage, along with integrated appliances for a seamless finish. The spacious lounge is positioned at the rear of the home and enjoys natural light from windows to the side and rear, as well as French doors that open out onto the garden. This room also features oak-effect flooring and access to a useful understairs storage cupboard. There is generous space for a variety of furnishings, creating a comfortable and versatile living area. Upstairs, the first-floor landing is laid with newly fitted carpet and provides access to the loft and a storage cupboard. Doors lead to all bedrooms and the family bathroom.