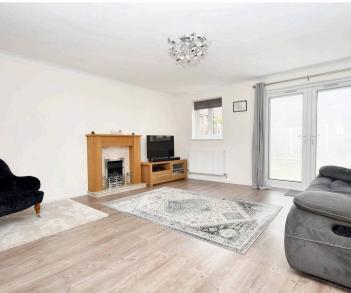

The kitchen is fitted with a range of wall and base units, offering cupboards and drawers for storage, along with integrated appliances for a seamless finish. The spacious lounge is positioned at the rear of the home and enjoys natural light from windows to the side and rear, as well as French doors that open out onto the garden. This room also features oak-effect flooring and access to a useful understairs storage cupboard. There is generous space for a variety of furnishings, creating a comfortable and versatile living area. Upstairs, the first-floor landing is laid with newly fitted carpet and provides access to the loft and a storage cupboard. Doors lead to all bedrooms and the family bathroom.