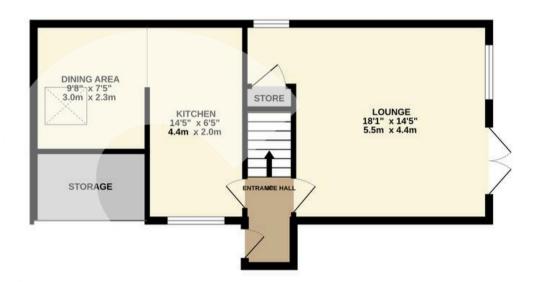

**GROUND FLOOR** 1ST FLOOR

1 Rufus Court, 103 Winchester Road Chandlers Ford, SO53 2GG

Whilst every attempt has been made to ensure the accuracy of the floorplan contained here, measurements of doors, windows, rooms and any other items are approximate and no responsibility is taken for any error, omission or mis-statement. This plan is for illustrative purposes only and should be used as such by any prospective purchaser. The services, systems and appliances shown have not been tested and no guarantee as to their operability or efficiency can be given.