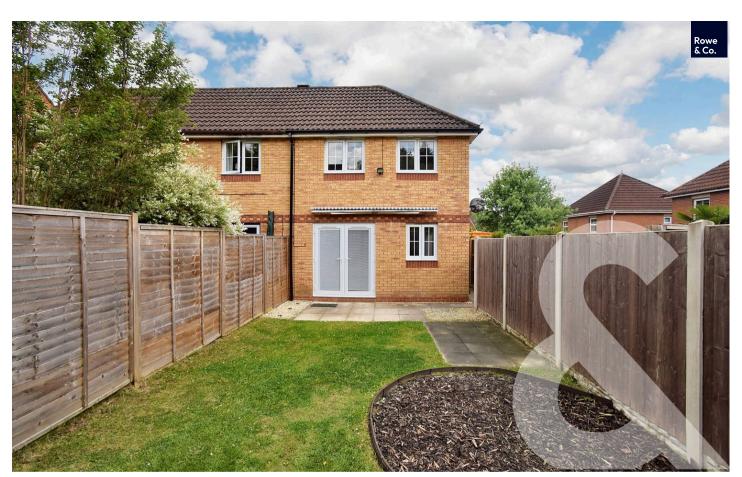

### **OUTSIDE**

To the front of the property, there is a driveway providing off-road parking for two vehicles, along with an up-and-over garage door granting access to the storage area. To the rear, the fully enclosed garden features a paved seating area, a well-maintained lawn, and a variety of mature shrubs and plantings, offering a pleasant and private outdoor space.