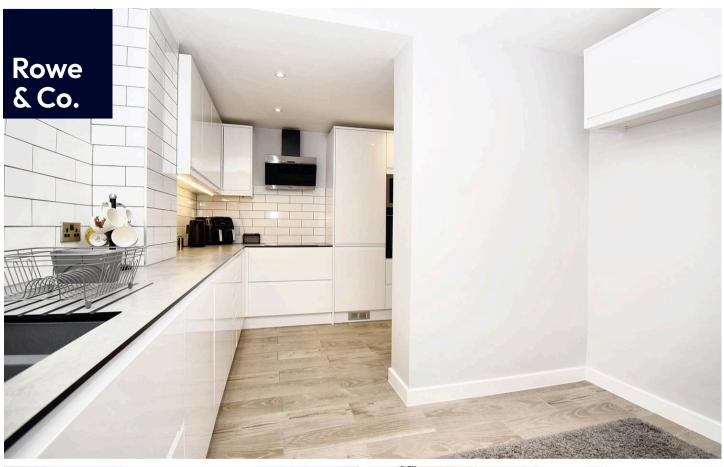

#### INSIDE

Upon entering the property, you are welcomed into an entrance hall with stairs rising to the first floor and doors leading to the principal ground floor accommodation. To one side, a door opens into the stylish kitchen/dining room, which features a front-facing window, a skylight, and modern spotlights. The room is finished with tiled flooring and benefits from underfloor heating. There is ample space for a dining table and chairs, making it ideal for family meals or entertaining.

The kitchen is fitted with a range of wall and base units, offering cupboards and drawers for storage, along with integrated appliances for a seamless finish. The spacious lounge is positioned at the rear of the home and enjoys natural light from windows to the side and rear, as well as French doors that open out onto the garden. This room also features oak-effect flooring and access to a useful understairs storage cupboard. There is generous space for a variety of furnishings, creating a comfortable and versatile living area. Upstairs, the first-floor landing is laid with newly fitted carpet and provides access to the loft and a storage cupboard. Doors lead to all bedrooms and the family bathroom.