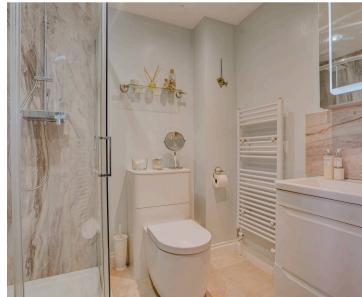

#### INSIDE

You enter the property into a spacious entrance hall that has been laid to oak effect flooring with doors leading to all principal rooms, Cloakroom and stairs to the first floor. Internal double doors lead into the lounge which has been laid to carpet with a feature fire to one wall, plenty of space for free standing furniture and French doors opening to the rear garden. The formal dining room is accessible from the lounge and hallway, the room has been laid to carpet with a window to the rear aspect with space for a large table and chairs. The study / snug is a versatile room that has a window to the side aspect and has been laid to carpet. The heart of the home is the kitchen / breakfast room which has been laid to tile flooring with spotlights and windows to the front aspect. The kitchen itself has been fitted with a range of shaker style wall and base level units with cupboards and drawers under and complementary guartz worktops, there is an island / breakfast bar to one end, space for a range style cooker and dishwasher. A further door opens into the utility room which has been fitted with matching units with space for a fridge / freezer and washing machine. The first-floor landing has been laid to carpet with doors leading to all rooms, loft access and a large cupboard. The master bedroom overlooks the rear with a fitted wardrobe and re fitted en-suite. There are then three further double bedrooms and serviced by the family bathroom.