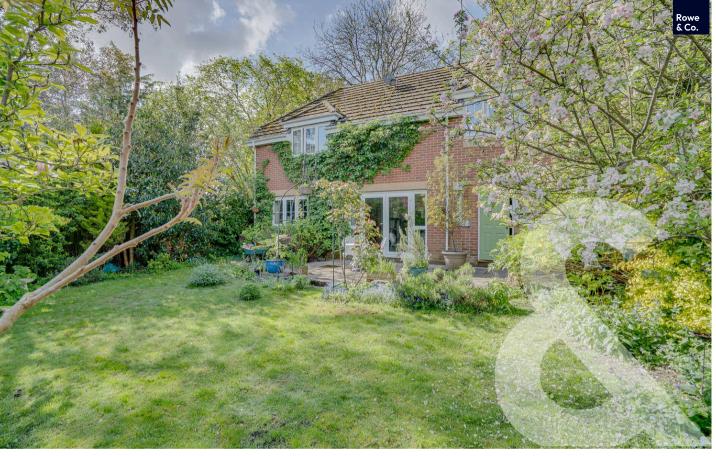

#### OUTSIDE

To the front of the property is a large block paved driveway that can provide parking for multiple vehicles, there is gated pedestrian access to the rear, access to the garage via up and over door with a selection of mature planted trees and shrubbery. The established rear garden offers absolute seclusion and has a paved seating area ideal for entertaining with a large area laid to lawn. There is a wonderful variety of mature shrubs and flowers.