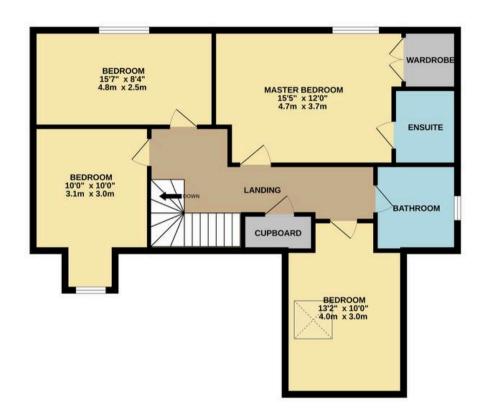

#### INSIDE

You enter the property into a spacious entrance hall that has been laid to oak effect flooring with doors leading to all principal rooms, Cloakroom and stairs to the first floor. Internal double doors lead into the lounge which has been laid to carpet with a feature fire to one wall, plenty of space for free standing furniture and French doors opening to the rear garden. The formal dining room is accessible from the lounge and hallway, the room has been laid to carpet with a window to the rear aspect with space for a large table and chairs. The study / snug is a versatile room that has a window to the side aspect and has been laid to carpet. The heart of the home is the kitchen / breakfast room which has been laid to tile flooring with spotlights and windows to the front aspect. The kitchen itself has been fitted with a range of shaker style wall and base level units with cupboards and drawers under and complementary guartz worktops, there is an island / breakfast bar to one end, space for a range style cooker and dishwasher. A further door opens into the utility room which has been fitted with matching units with space for a fridge / freezer and washing machine. The first-floor landing has been laid to carpet with doors leading to all rooms, loft access and a large cupboard. The master bedroom overlooks the rear with a fitted wardrobe and re fitted en-suite. There are then three further double bedrooms and serviced by the family bathroom.

**1ST FLOOR** 

1 Rufus Court, 103 Winchester Road
Chandlers Ford,
SO53 2GG

chandlersford@rowehomes.co.uk

1

02381 102221

Whilst every attempt has been made to ensure the accuracy of the floorplan contained here, measurements of doors, windows, rooms and any other items are approximate and no responsibility is taken for any error, omission or mis-statement. This plan is for illustrative purposes only and should be used as such by any prospective purchaser. The services, systems and appliances shown have not been tested and no guarantee as to their operability or efficiency can be given. Made with Metropix @2025 REQUEST VIEWING