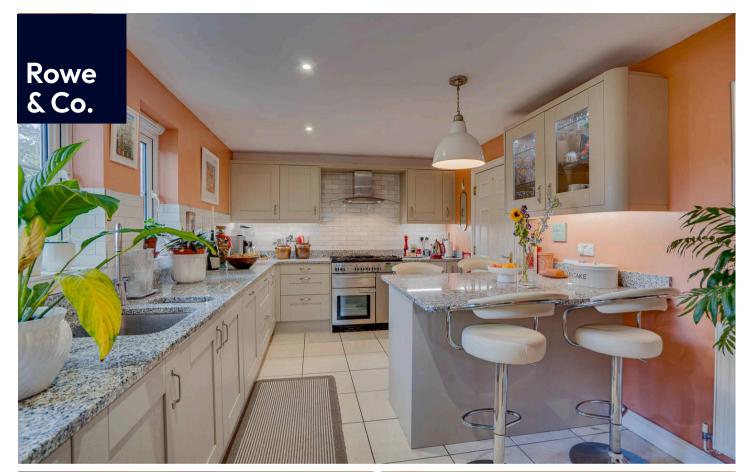

#### INSIDE

You enter the property into a spacious entrance hall that has been laid to oak effect flooring with doors leading to all principal rooms, Cloakroom and stairs to the first floor. Internal double doors lead into the lounge which has been laid to carpet with a feature fire to one wall, plenty of space for free standing furniture and French doors opening to the rear garden. The formal dining room is accessible from the lounge and hallway, the room has been laid to carpet with a window to the rear aspect with space for a large table and chairs. The study / snug is a versatile room that has a window to the side aspect and has been laid to carpet. The heart of the home is the kitchen / breakfast room which has been laid to tile flooring with spotlights and windows to the front aspect. The kitchen itself has been fitted with a range of shaker style wall and base level units with cupboards and drawers under and complementary guartz worktops, there is an island / breakfast bar to one end, space for a range style cooker and dishwasher. A further door opens into the utility room which has been fitted with matching units with space for a fridge / freezer and washing machine. The first-floor landing has been laid to carpet with doors leading to all rooms, loft access and a large cupboard. The master bedroom overlooks the rear with a fitted wardrobe and re fitted en-suite. There are then three further double bedrooms and serviced by the family bathroom.