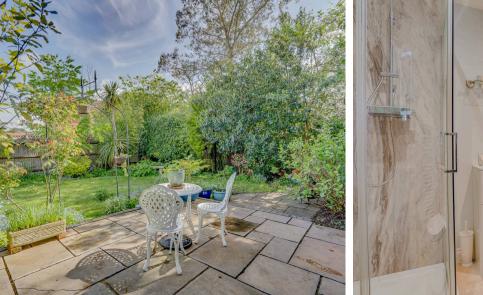

#### OUTSIDE

To the front of the property is a large block paved driveway that can provide parking for multiple vehicles, there is gated pedestrian access to the rear, access to the garage via up and over door with a selection of mature planted trees and shrubbery. The established rear garden offers absolute seclusion and has a paved seating area ideal for entertaining with a large area laid to lawn. There is a wonderful variety of mature shrubs and flowers.

#### INSIDE

You enter the property into a spacious entrance hall that has been laid to oak effect flooring with doors leading to all principal rooms, Cloakroom and stairs to the first floor. Internal double doors lead into the lounge which has been laid to carpet with a feature fire to one wall, plenty of space for free standing furniture and French doors opening to the rear garden. The formal dining room is accessible from the lounge and hallway, the room has been laid to carpet with a window to the rear aspect with space for a large table and chairs. The study / snug is a versatile room that has a window to the side aspect and has been laid to carpet. The heart of the home is the kitchen / breakfast room which has been laid to tile flooring with spotlights and windows to the front aspect. The kitchen itself has been fitted with a range of shaker style wall and base level units with cupboards and drawers under and complementary guartz worktops, there is an island / breakfast bar to one end, space for a range style cooker and dishwasher. A further door opens into the utility room which has been fitted with matching units with space for a fridge / freezer and washing machine. The first-floor landing has been laid to carpet with doors leading to all rooms, loft access and a large cupboard. The master bedroom overlooks the rear with a fitted wardrobe and re fitted en-suite. There are then three further double bedrooms and serviced by the family bathroom.