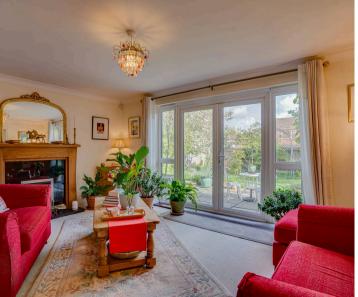

#### INSIDE

You enter the property into a spacious entrance hall that has been laid to oak effect flooring with doors leading to all principal rooms, Cloakroom and stairs to the first floor. Internal double doors lead into the lounge which has been laid to carpet with a feature fire to one wall, plenty of space for free standing furniture and French doors opening to the rear garden. The formal dining room is accessible from the lounge and hallway, the room has been laid to carpet with a window to the rear aspect with space for a large table and chairs. The study / snug is a versatile room that has a window to the side aspect and has been laid to carpet. The heart of the home is the kitchen / breakfast room which has been laid to tile flooring with spotlights and windows to the front aspect. The kitchen itself has been fitted with a range of shaker style wall and base level units with cupboards and drawers under and complementary guartz worktops, there is an island / breakfast bar to one end, space for a range style cooker and dishwasher. A further door opens into the utility room which has been fitted with matching units with space for a fridge / freezer and washing machine. The first-floor landing has been laid to carpet with doors leading to all rooms, loft access and a large cupboard. The master bedroom overlooks the rear with a fitted wardrobe and re fitted en-suite. There are then three further double bedrooms and serviced by the family bathroom.