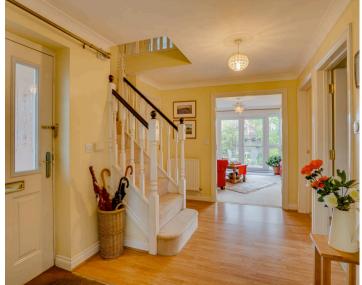

#### INSIDE

You enter the property into a spacious entrance hall that has been laid to oak effect flooring with doors leading to all principal rooms, Cloakroom and stairs to the first floor. Internal double doors lead into the lounge which has been laid to carpet with a feature fire to one wall, plenty of space for free standing furniture and French doors opening to the rear garden. The formal dining room is accessible from the lounge and hallway, the room has been laid to carpet with a window to the rear aspect with space for a large table and chairs. The study / snug is a versatile room that has a window to the side aspect and has been laid to carpet. The heart of the home is the kitchen / breakfast room which has been laid to tile flooring with spotlights and windows to the front aspect. The kitchen itself has been fitted with a range of shaker style wall and base level units with cupboards and drawers under and complementary guartz worktops, there is an island / breakfast bar to one end, space for a range style cooker and dishwasher. A further door opens into the utility room which has been fitted with matching units with space for a fridge / freezer and washing machine. The first-floor landing has been laid to carpet with doors leading to all rooms, loft access and a large cupboard. The master bedroom overlooks the rear with a fitted wardrobe and re fitted en-suite. There are then three further double bedrooms and serviced by the family bathroom.