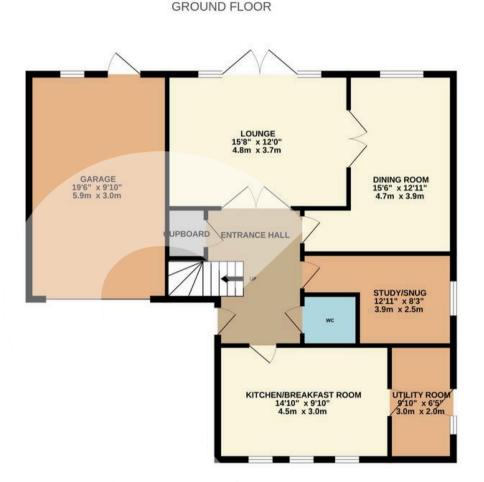

## Chandler's Ford, Eastleigh

Situated in the corner of a quiet cul-de-sac is this executive four bedroom detached family home. Built in 2005 by the renowned builders Kings Oak and tastefully upgraded by the current owners, this property offers a range on notable attributes that make this ideal for a range of prospective buyers. Accommodation to the ground floor comprises a spacious entrance hall, lounge, dining room, study / snug, kitchen / breakfast room, utility and cloakroom. On the first floor are four well proportioned bedrooms with en-suite to master and family bathroom. Outside benefits a large driveway, garage and secluded rear garden.

#### INSIDE

You enter the property into a spacious entrance hall that has been laid to oak effect flooring with doors leading to all principal rooms, Cloakroom and stairs to the first floor. Internal double doors lead into the lounge which has been laid to carpet with a feature fire to one wall, plenty of space for free standing furniture and French doors opening to the rear garden. The formal dining room is accessible from the lounge and hallway, the room has been laid to carpet with a window to the rear aspect with space for a large table and chairs. The study / snug is a versatile room that has a window to the side aspect and has been laid to carpet. The heart of the home is the kitchen / breakfast room which has been laid to tile flooring with spotlights and windows to the front aspect. The kitchen itself has been fitted with a range of shaker style wall and base level units with cupboards and drawers under and complementary guartz worktops, there is an island / breakfast bar to one end, space for a range style cooker and dishwasher. A further door opens into the utility room which has been fitted with matching units with space for a fridge / freezer and washing machine. The first-floor landing has been laid to carpet with doors leading to all rooms, loft access and a large cupboard. The master bedroom overlooks the rear with a fitted wardrobe and re fitted en-suite. There are then three further double bedrooms and serviced by the family bathroom.

**1ST FLOOR** 

1 Rufus Court, 103 Winchester Road
Chandlers Ford,
SO53 2GG

chandlersford@rowehomes.co.uk

1

02381 102221

Whilst every attempt has been made to ensure the accuracy of the floorplan contained here, measurements of doors, windows, rooms and any other items are approximate and no responsibility is taken for any error, omission or mis-statement. This plan is for illustrative purposes only and should be used as such by any prospective purchaser. The services, systems and appliances shown have not been tested and no guarantee as to their operability or efficiency can be given. Made with Metropix @2025 REQUEST VIEWING