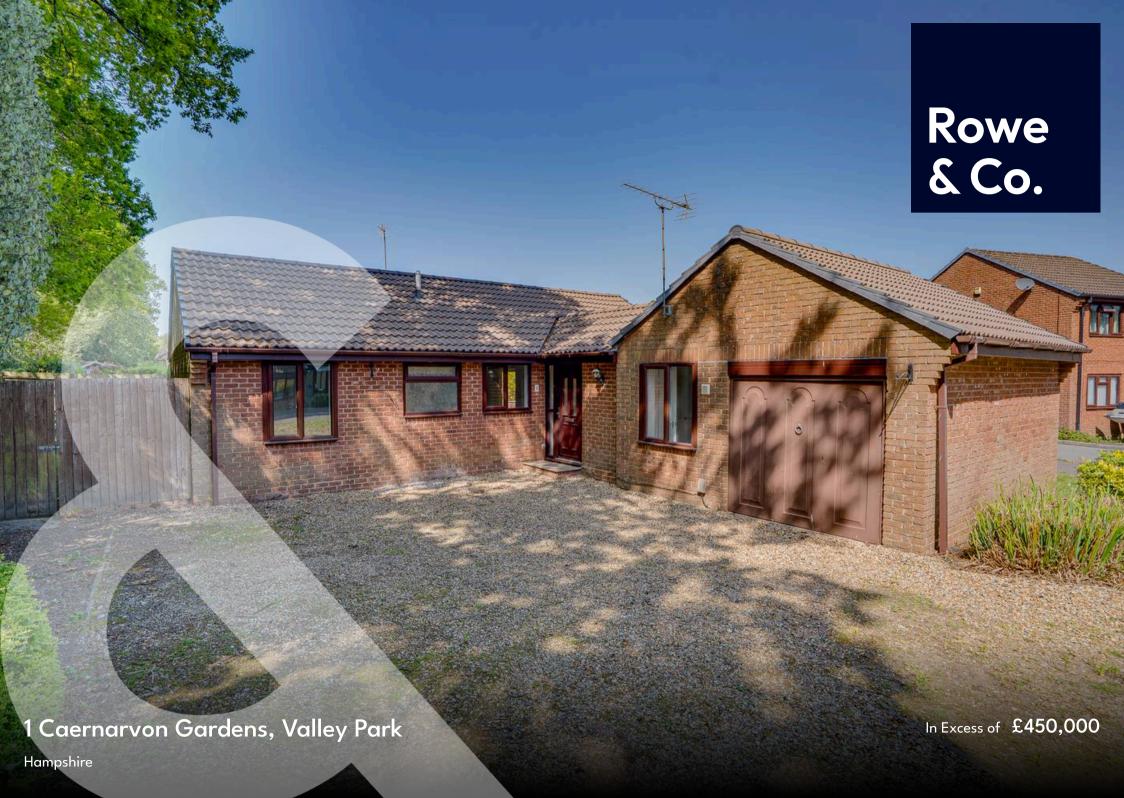

### 1 Caernaryon Gardens

Valley Park, Hampshire

Offered with no forward chain is this detached four-bedroom bungalow set on a corner plot within this popular road. The current owners have partially renovated the property with new carpets throughout, shower room and kitchen. Accommodation comprises an entrance hall, lounge / dining room, kitchen / breakfast room, shower room, bathroom and four bedrooms. Outside benefits a large driveway, garage and wrap around garden.

#### **OUTSIDE**

To the front of the property is a large gravel driveway that can accommodate parking for multiple vehicles. There is gated pedestrian access to one side and access to the garage via an up and over door. The wrap around rear garden has a seating area to one side with the rest mostly being laid to lawn with a selection of planted shrubbery.