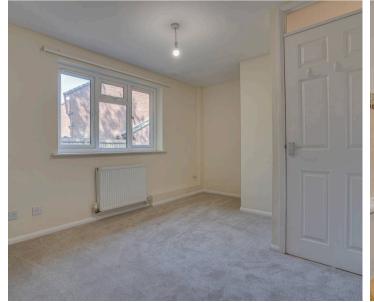

#### INSIDE

You enter the property into an entrance hall that has been laid to oak effect flooring with doors leading to all rooms. Further doors lead into bedrooms three and four which have been laid to carpet with a window to the front aspect.