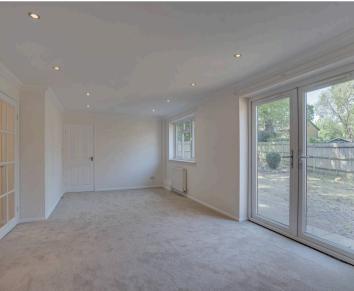

There is a fitted fridge / freezer, oven, hob with extractor over and space for a free-standing dishwasher and washing machine. The 22ft lounge has a window to the rear and French doors. The room has been laid to carpet with plenty of space for a variety of furniture. From the lounge a further door leads into a lobby which has doors leading to the master and bedroom two which are both serviced by the family bathroom.