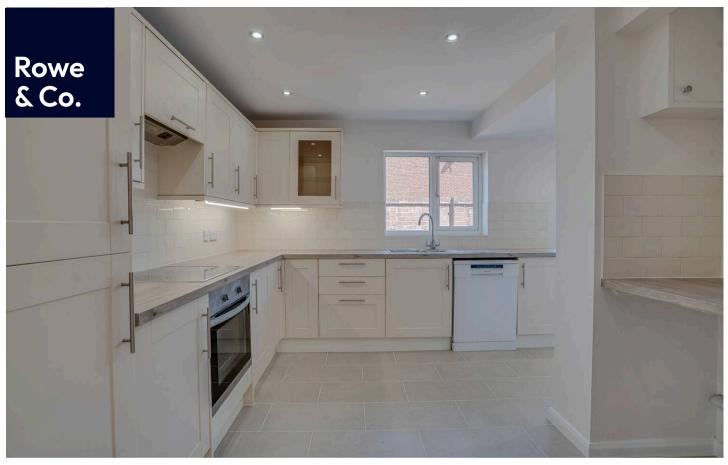

From the hallway a further door leads into the modern fitted shower room. The kitchen / breakfast room has been laid to tile effect flooring with spotlights, there is a window and door to the side. The kitchen itself has been fitted with a range of wall and base level units with cupboards and drawers under and complimentary worktops.

There is a fitted fridge / freezer, oven, hob with extractor over and space for a free-standing dishwasher and washing machine. The 22ft lounge has a window to the rear and French doors. The room has been laid to carpet with plenty of space for a variety of furniture. From the lounge a further door leads into a lobby which has doors leading to the master and bedroom two which are both serviced by the family bathroom.