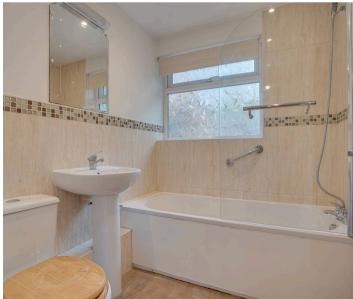

There is a fitted fridge / freezer, oven, hob with extractor over and space for a free-standing dishwasher and washing machine. The 22ft lounge has a window to the rear and French doors. The room has been laid to carpet with plenty of space for a variety of furniture. From the lounge a further door leads into a lobby which has doors leading to the master and bedroom two which are both serviced by the family bathroom.