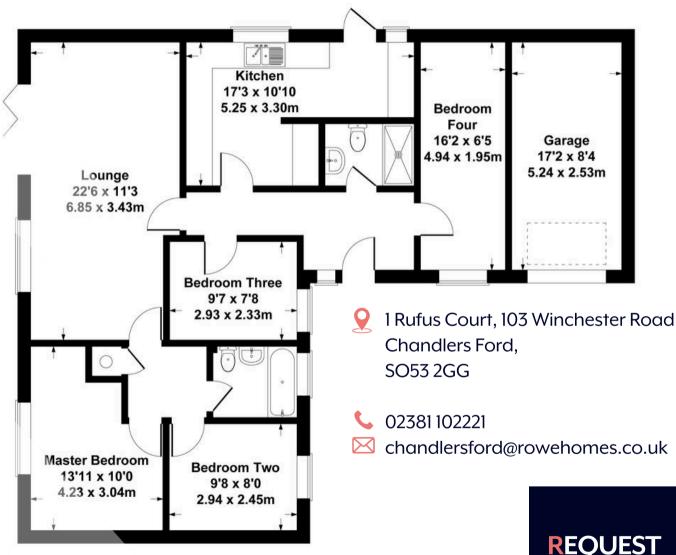

# 1 Caernarvon Gardens

**Approximate Gross Internal Area** 1163 sq ft - 108 sq m (Including Garage)

Whilst every attempt has been made to ensure the accuracy of the floor plans measurements of doors windows rooms are approximate and no responsibility is taken for an error omission or mis-statement. These plans are representation purposes only and should be used as such. The services systems and appliances listed in th specification have not been tested by Agency Assist and no guarantee as to their operating efficiency can be g