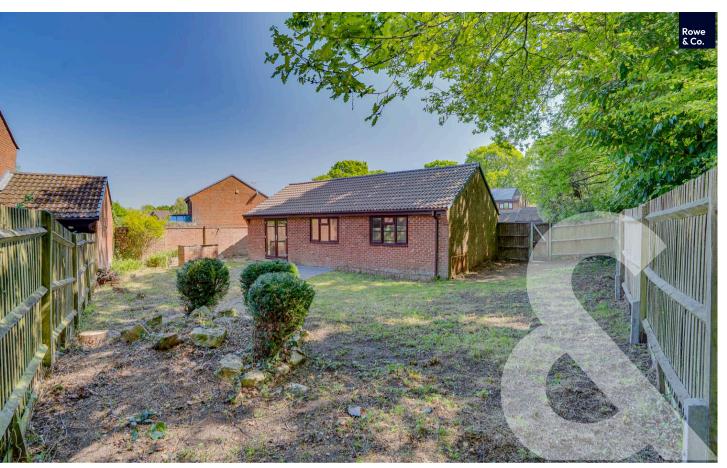

### 1 Caernaryon Gardens

Valley Park, Hampshire

Offered with no forward chain is this detached four-bedroom bungalow set on a corner plot within this popular road. The current owners have partially renovated the property with new carpets throughout, shower room and kitchen. Accommodation comprises an entrance hall, lounge / dining room, kitchen / breakfast room, shower room, bathroom and four bedrooms. Outside benefits a large driveway, garage and wrap around garden.

#### **OUTSIDE**

To the front of the property is a large gravel driveway that can accommodate parking for multiple vehicles. There is gated pedestrian access to one side and access to the garage via an up and over door. The wrap around rear garden has a seating area to one side with the rest mostly being laid to lawn with a selection of planted shrubbery.