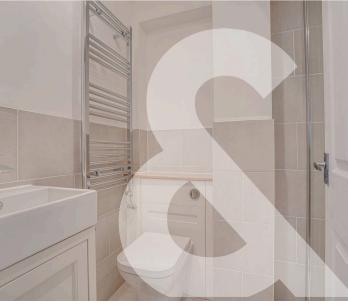

From the hallway a further door leads into the modern fitted shower room. The kitchen / breakfast room has been laid to tile effect flooring with spotlights, there is a window and door to the side. The kitchen itself has been fitted with a range of wall and base level units with cupboards and drawers under and complimentary worktops.