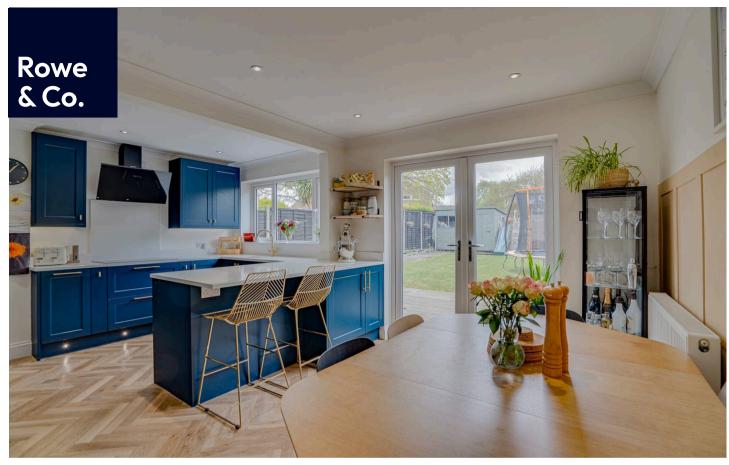

#### Inside

You enter the property into a spacious entrance hall which has doors leading to all rooms including the cloakroom and stairs to the first floor.

The stunning open-plan kitchen/dining room truly has a sleek contemporary feel, the room has been laid to herringbone flooring with spotlights and French doors leading to the rear. The kitchen itself has been fitted with a range of shaker style wall and base level units with a stunning breakfast bar, integrated appliances and complimentary quartz worktops.