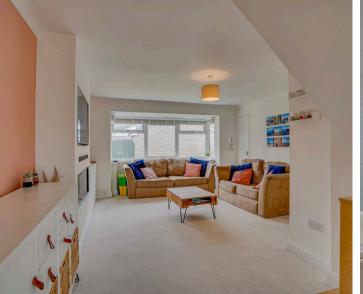

The lounge has a bay window to the front and has been laid to carpet with a feature media wall to one side and under stair storage. The first-floor landing provides access to the loft and four well-proportioned bedrooms. A modern three-piece family bathroom completes the accommodation.