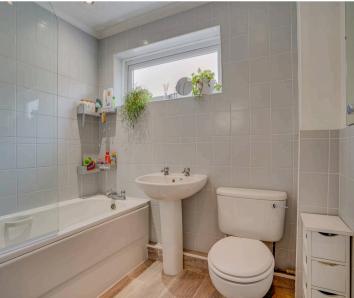

The lounge has a bay window to the front and has been laid to carpet with a feature media wall to one side and under stair storage. The first-floor landing provides access to the loft and four well-proportioned bedrooms. A modern three-piece family bathroom completes the accommodation.