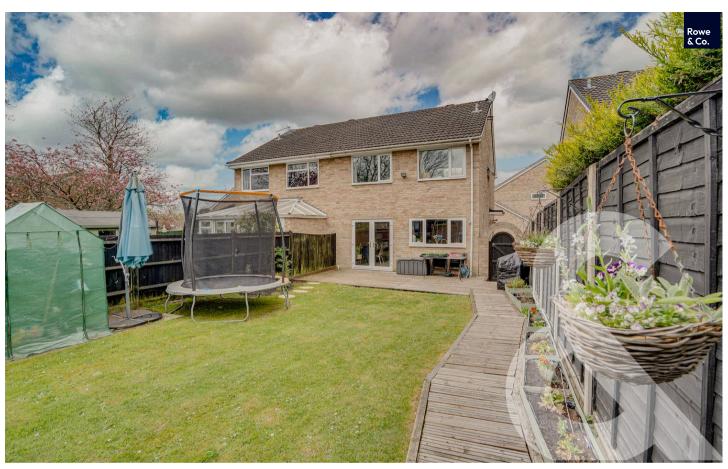

#### Outside

Externally, the property benefits from off-road parking in front of the garage set away from the home.

The wonderful rear garden is mostly laid to lawn with fence boarders and a selection of planted shrubbery. There is a large, decked seating area ideal for entertaining.