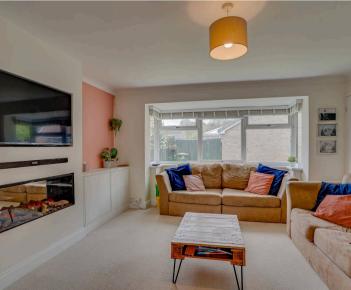

The lounge has a bay window to the front and has been laid to carpet with a feature media wall to one side and under stair storage. The first-floor landing provides access to the loft and four well-proportioned bedrooms. A modern three-piece family bathroom completes the accommodation.