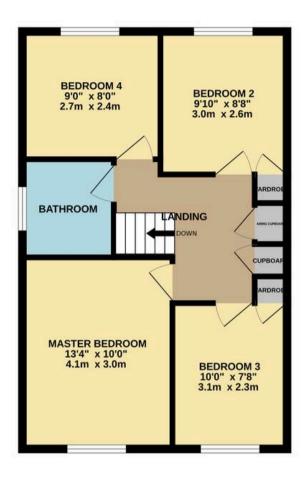

The lounge has a bay window to the front and has been laid to carpet with a feature media wall to one side and under stair storage. The first-floor landing provides access to the loft and four well-proportioned bedrooms. A modern three-piece family bathroom completes the accommodation.

**GROUND FLOOR** 

KITCHEN/DINING ROOM 18'2" x 12'10" 5.5m x 3.9m

> LOUNGE 18'5" x 13'8" 5.6m x 4.2m

CUPBOAR

WC

1ST FLOOR

1 Rufus Court, 103 Winchester Road Chandlers Ford, SO53 2GG

02381102221