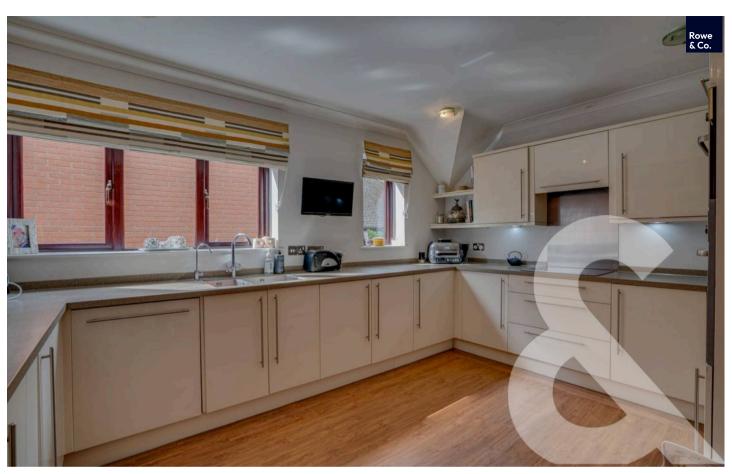

The front door opens into the spacious entrance hall which has stairs leading up to both the kitchen and the dining room. The dining room has a window and door to the front aspect and lift access.

The kitchen has a window to the side aspect and has been fitted with a range of wall of base with work tops over, integrated appliances including fridge/freezer, dishwasher, double oven induction hob with extractor over. Inset sink unit.