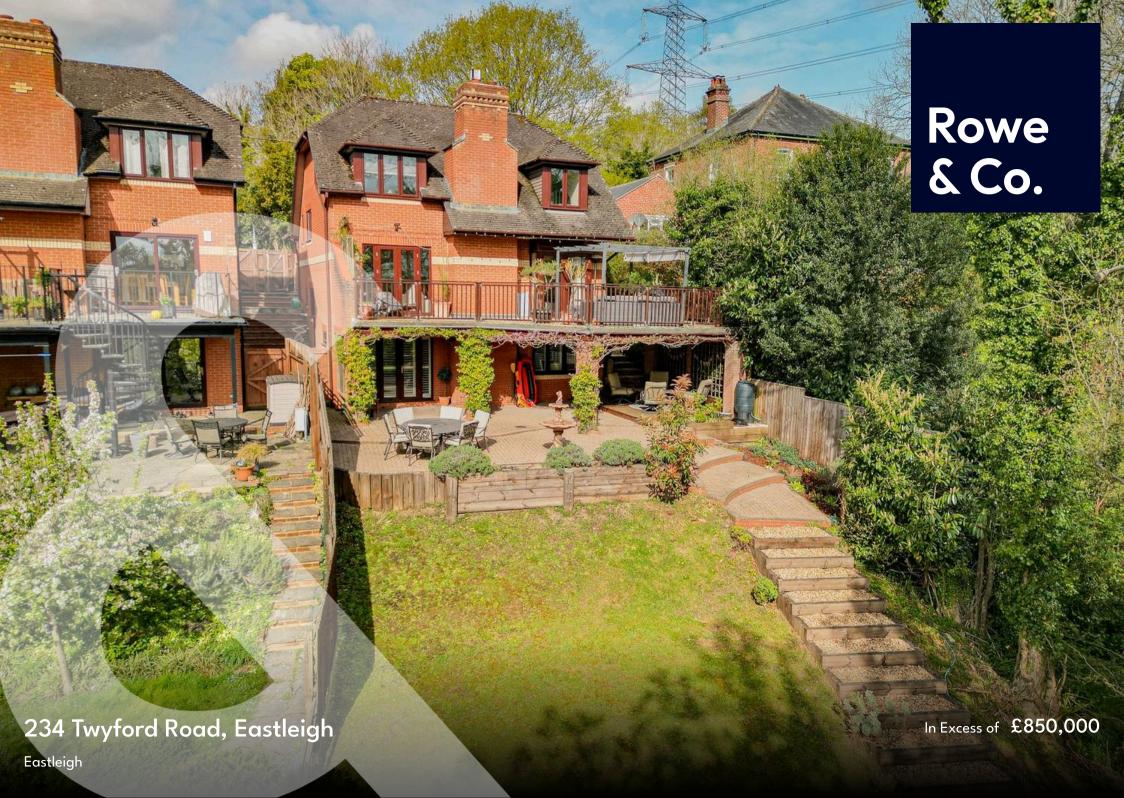

Set within a large established plot with a wonderful aspect backing onto the River Itchen Navigation with views out across the water meadows. This truly stunning four bedroom detached home offers spacious and flexible throughout with the accommodation measuring over 2300sqft, an early view is advised.

On the lower ground floor the master bedroom offers a separate dressing room. All the accommodation benefits from a lift along with access to terrace areas overlooking the stunning rear river aspect.

Outside, the stunning rear river aspect has to be the main feature of the property with far reaching views over the water meadows and the river Itchen. To the front there is a detached double garage along with parking.

#### Outside

To the front of the property a driveway provides parking for a number of cars and leads to the detached double garage. Which has up and over electric door power and light. There are tree and shrub boarders, gated side pedestrian access to the rear garden. The truly stunning rear garden is mainly lawned which steps down to the river. Steps lead through the garden, there is a large block paved terrace area, various seating areas with elevated views. A range of mature trees and shrubs give an established feel.