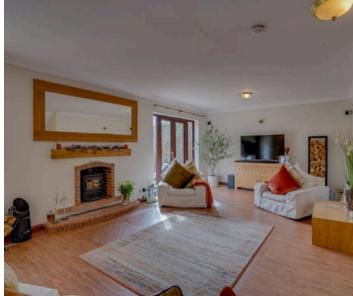

On the ground floor the feature sitting room is bright and light and has two sets of doors opening out to the large balcony, along with a feature fireplace with in set wood burner and lift access. Bedroom two is good size and has a window to the side and the adjacent bathroom has a panelled bath, twin sink unit and WC. The utility room has a door to the side along with base units and space for appliances, sink unit with a door to the boiler room. On the lower ground floor stairs lead down to the future master bedroom which has doors out to the garden, there is a window to the side and wet room facilities, sink unit and WC, shower. The dressing room has a window to the rear has a fitted wardrobe and lift access.