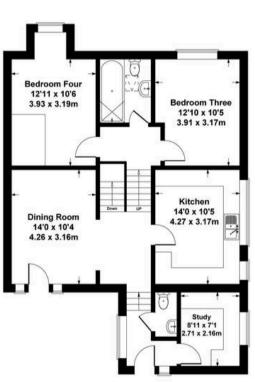

The front door opens into the spacious entrance hall which has stairs leading up to both the kitchen and the dining room. The dining room has a window and door to the front aspect and lift access.

The kitchen has a window to the side aspect and has been fitted with a range of wall of base with work tops over, integrated appliances including fridge/freezer, dishwasher, double oven induction hob with extractor over. Inset sink unit.

The study can be found to the front of the property and has fitted units and a window to the side.

There is a cloakroom, which has been fitted with a WC and a sink unit. From the dining room stairs lead up to both bedrooms three and four.

Both of which have windows overlooking the rear aspect and benefit from access the adjacent bathroom which has been fitted with a modern white suite with panel bath, sink unit and WC with complementary tiling. Velux window.

**UPPER GROUND FLOOR** 

Whilst every attempt has been made to ensure the accuracy of the floor plans measurements of doors windows and rooms are approximate and no responsibility is taken for an error omission or mis-statement. These plans are for representation purposes only and should be used as such. The services systems and appliances listed in this specification have not been tested by Agency Assist and no guarantee as to their operating efficiency can be given.