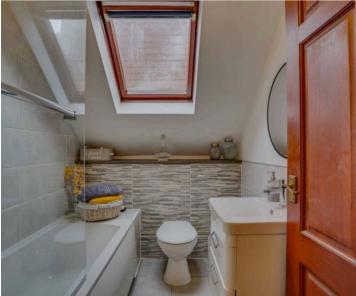

Both of which have windows overlooking the rear aspect and benefit from access the adjacent bathroom which has been fitted with a modern white suite with panel bath, sink unit and WC with complementary tiling. Velux window.

On the ground floor the feature sitting room is bright and light and has two sets of doors opening out to the large balcony, along with a feature fireplace with in set wood burner and lift access. Bedroom two is good size and has a window to the side and the adjacent bathroom has a panelled bath, twin sink unit and WC. The utility room has a door to the side along with base units and space for appliances, sink unit with a door to the boiler room. On the lower ground floor stairs lead down to the future master bedroom which has doors out to the garden, there is a window to the side and wet room facilities, sink unit and WC, shower. The dressing room has a window to the rear has a fitted wardrobe and lift access.