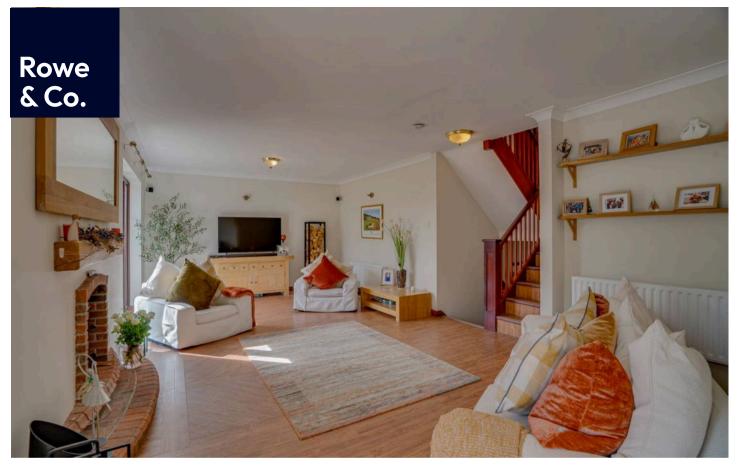

On the ground floor the feature sitting room is bright and light and has two sets of doors opening out to the large balcony, along with a feature fireplace with in set wood burner and lift access. Bedroom two is good size and has a window to the side and the adjacent bathroom has a panelled bath, twin sink unit and WC. The utility room has a door to the side along with base units and space for appliances, sink unit with a door to the boiler room. On the lower ground floor stairs lead down to the future master bedroom which has doors out to the garden, there is a window to the side and wet room facilities, sink unit and WC, shower. The dressing room has a window to the rear has a fitted wardrobe and lift access.