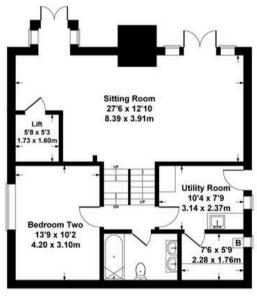

On the ground floor the feature sitting room is bright and light and has two sets of doors opening out to the large balcony, along with a feature fireplace with in set wood burner and lift access. Bedroom two is good size and has a window to the side and the adjacent bathroom has a panelled bath, twin sink unit and WC. The utility room has a door to the side along with base units and space for appliances, sink unit with a door to the boiler room. On the lower ground floor stairs lead down to the future master bedroom which has doors out to the garden, there is a window to the side and wet room facilities, sink unit and WC, shower. The dressing room has a window to the rear has a fitted wardrobe and lift access.

# 234 Twyford Road Approximate Gross Internal Area

pproximate Gross Internal Area 2314 sq ft - 215 sq m (Including Garage)

02381102221

Chandlersford@rowehomes.co.uk

GARAGE

LOWER GROUND FLOOR

**GROUND FLOOR** 