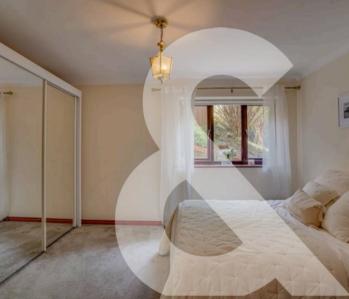

Both of which have windows overlooking the rear aspect and benefit from access the adjacent bathroom which has been fitted with a modern white suite with panel bath, sink unit and WC with complementary tiling. Velux window.

On the ground floor the feature sitting room is bright and light and has two sets of doors opening out to the large balcony, along with a feature fireplace with in set wood burner and lift access. Bedroom two is good size and has a window to the side and the adjacent bathroom has a panelled bath, twin sink unit and WC. The utility room has a door to the side along with base units and space for appliances, sink unit with a door to the boiler room. On the lower ground floor stairs lead down to the future master bedroom which has doors out to the garden, there is a window to the side and wet room facilities, sink unit and WC, shower. The dressing room has a window to the rear has a fitted wardrobe and lift access.