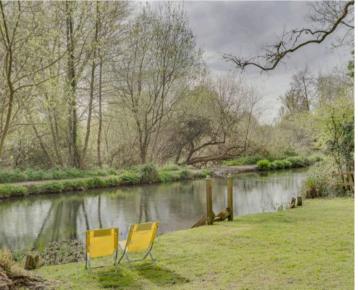

Set within a large established plot with a wonderful aspect backing onto the River Itchen Navigation with views out across the water meadows. This truly stunning four bedroom detached home offers spacious and flexible throughout with the accommodation measuring over 2300sqft, an early view is advised.

On the lower ground floor the master bedroom offers a separate dressing room. All the accommodation benefits from a lift along with access to terrace areas overlooking the stunning rear river aspect.

Outside, the stunning rear river aspect has to be the main feature of the property with far reaching views over the water meadows and the river Itchen. To the front there is a detached double garage along with parking.

#### Outside

To the front of the property a driveway provides parking for a number of cars and leads to the detached double garage. Which has up and over electric door power and light. There are tree and shrub boarders, gated side pedestrian access to the rear garden. The truly stunning rear garden is mainly lawned which steps down to the river. Steps lead through the garden, there is a large block paved terrace area, various seating areas with elevated views. A range of mature trees and shrubs give an established feel.