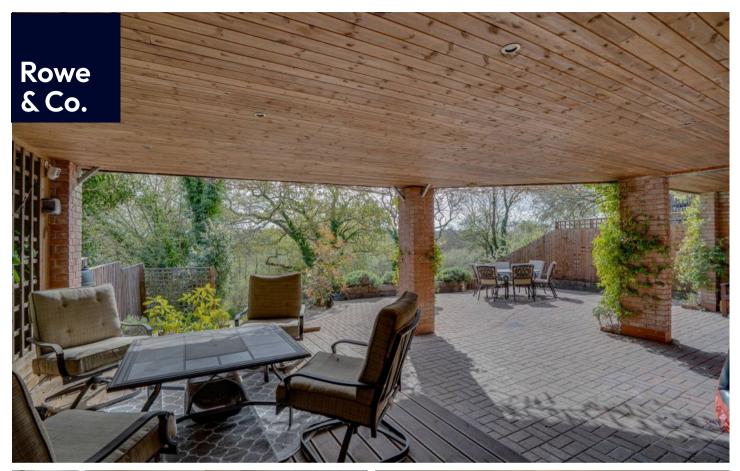

#### Outside

To the front of the property a driveway provides parking for a number of cars and leads to the detached double garage. Which has up and over electric door power and light. There are tree and shrub boarders, gated side pedestrian access to the rear garden. The truly stunning rear garden is mainly lawned which steps down to the river. Steps lead through the garden, there is a large block paved terrace area, various seating areas with elevated views. A range of mature trees and shrubs give an established feel.