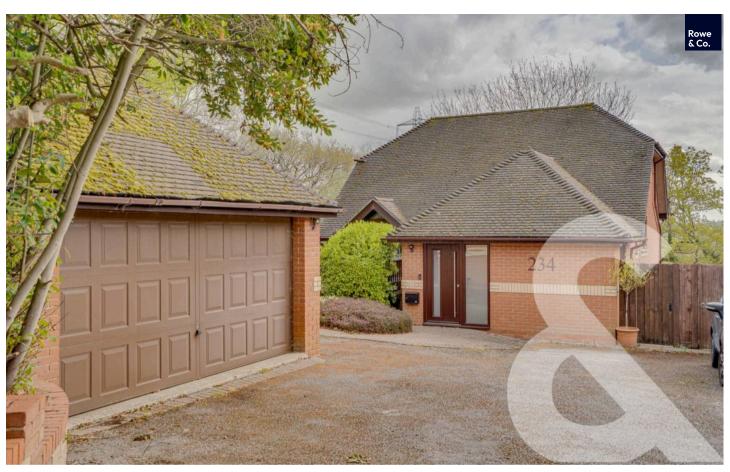

#### Outside

To the front of the property a driveway provides parking for a number of cars and leads to the detached double garage. Which has up and over electric door power and light. There are tree and shrub boarders, gated side pedestrian access to the rear garden. The truly stunning rear garden is mainly lawned which steps down to the river. Steps lead through the garden, there is a large block paved terrace area, various seating areas with elevated views. A range of mature trees and shrubs give an established feel.