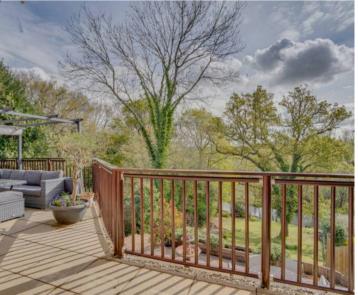

On the ground floor the feature sitting room is bright and light and has two sets of doors opening out to the large balcony, along with a feature fireplace with in set wood burner and lift access. Bedroom two is good size and has a window to the side and the adjacent bathroom has a panelled bath, twin sink unit and WC. The utility room has a door to the side along with base units and space for appliances, sink unit with a door to the boiler room. On the lower ground floor stairs lead down to the future master bedroom which has doors out to the garden, there is a window to the side and wet room facilities, sink unit and WC, shower. The dressing room has a window to the rear has a fitted wardrobe and lift access.

#### Outside

To the front of the property a driveway provides parking for a number of cars and leads to the detached double garage. Which has up and over electric door power and light. There are tree and shrub boarders, gated side pedestrian access to the rear garden. The truly stunning rear garden is mainly lawned which steps down to the river. Steps lead through the garden, there is a large block paved terrace area, various seating areas with elevated views. A range of mature trees and shrubs give an established feel.