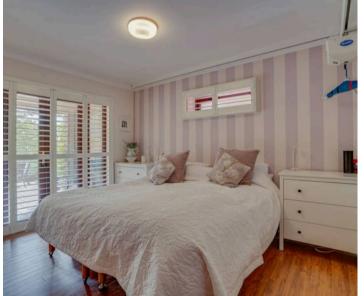

Both of which have windows overlooking the rear aspect and benefit from access the adjacent bathroom which has been fitted with a modern white suite with panel bath, sink unit and WC with complementary tiling. Velux window.

On the ground floor the feature sitting room is bright and light and has two sets of doors opening out to the large balcony, along with a feature fireplace with in set wood burner and lift access. Bedroom two is good size and has a window to the side and the adjacent bathroom has a panelled bath, twin sink unit and WC. The utility room has a door to the side along with base units and space for appliances, sink unit with a door to the boiler room. On the lower ground floor stairs lead down to the future master bedroom which has doors out to the garden, there is a window to the side and wet room facilities, sink unit and WC, shower. The dressing room has a window to the rear has a fitted wardrobe and lift access.