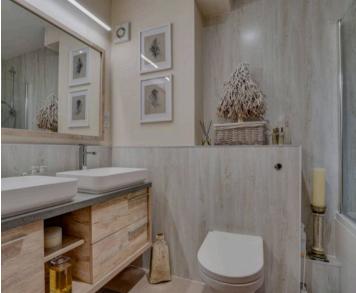

Both of which have windows overlooking the rear aspect and benefit from access the adjacent bathroom which has been fitted with a modern white suite with panel bath, sink unit and WC with complementary tiling. Velux window.

On the ground floor the feature sitting room is bright and light and has two sets of doors opening out to the large balcony, along with a feature fireplace with in set wood burner and lift access. Bedroom two is good size and has a window to the side and the adjacent bathroom has a panelled bath, twin sink unit and WC. The utility room has a door to the side along with base units and space for appliances, sink unit with a door to the boiler room. On the lower ground floor stairs lead down to the future master bedroom which has doors out to the garden, there is a window to the side and wet room facilities, sink unit and WC, shower. The dressing room has a window to the rear has a fitted wardrobe and lift access.