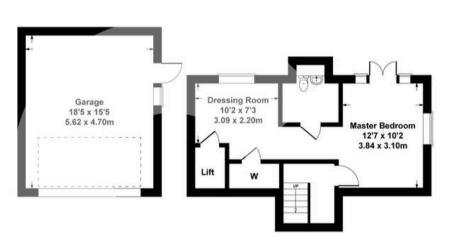

On the lower ground floor the master bedroom offers a separate dressing room. All the accommodation benefits from a lift along with access to terrace areas overlooking the stunning rear river aspect.

Outside, the stunning rear river aspect has to be the main feature of the property with far reaching views over the water meadows and the river Itchen. To the front there is a detached double garage along with parking.

# 234 Twyford Road Approximate Gross Internal Area

pproximate Gross Internal Area 2314 sq ft - 215 sq m (Including Garage)

02381102221

Chandlersford@rowehomes.co.uk

GARAGE

LOWER GROUND FLOOR

**GROUND FLOOR** 

**UPPER GROUND FLOOR** 

Whilst every attempt has been made to ensure the accuracy of the floor plans measurements of doors windows and rooms are approximate and no responsibility is taken for an error omission or mis-statement. These plans are for representation purposes only and should be used as such. The services systems and appliances listed in this specification have not been tested by Agency Assist and no guarantee as to their operating efficiency can be given.