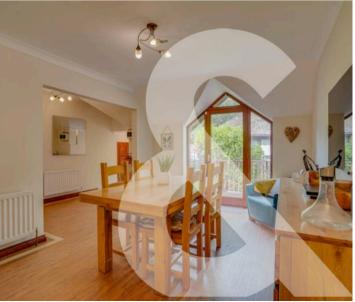

The front door opens into the spacious entrance hall which has stairs leading up to both the kitchen and the dining room. The dining room has a window and door to the front aspect and lift access.

The kitchen has a window to the side aspect and has been fitted with a range of wall of base with work tops over, integrated appliances including fridge/freezer, dishwasher, double oven induction hob with extractor over. Inset sink unit.