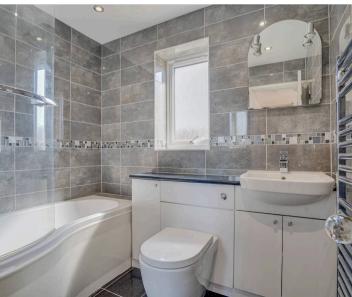

The first-floor landing has been laid to carpet with doors leading to all rooms and access to the loft space. The master bedroom has a window to the side with fitted wardrobes and a door leading to the en-suite shower room. There are three further bedrooms all with fitted wardrobes that are serviced by the family bathroom.