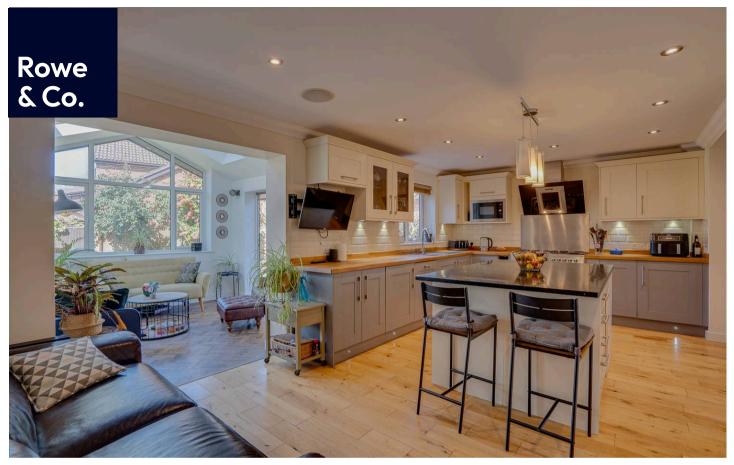

#### INSIDE

You enter the property into a spacious entrance hall that is laid to oak flooring with doors leading to all rooms including W/C and stairs to the first floor. A door to one side leads into the study which has a window to the front aspect and is laid to oak flooring. Further doors lead into the kitchen / dining / family room which is the real heart of the home and has dual aspect windows to the side and rear. The room is laid to oak flooring with spotlights with space for a dining table and further furniture. The kitchen itself is fitted with a range of shaker style wall and base level units with a central island / breakfast bar and complementary worktops. Appliances include a range style cooker with gas hob, dishwasher and space for a free-standing fridge / freezer. An opening to one end leads into the utility room which has matching units and external door. From the kitchen you access a wonderful seating area with vaulted ceilings and skylights which offers a versatile space with folding doors leading to the garden.