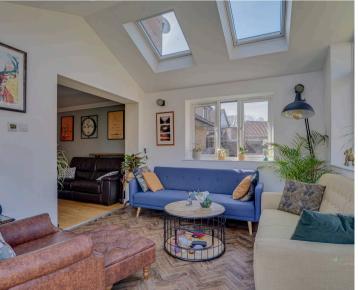

#### INSIDE

You enter the property into a spacious entrance hall that is laid to oak flooring with doors leading to all rooms including W/C and stairs to the first floor. A door to one side leads into the study which has a window to the front aspect and is laid to oak flooring. Further doors lead into the kitchen / dining / family room which is the real heart of the home and has dual aspect windows to the side and rear. The room is laid to oak flooring with spotlights with space for a dining table and further furniture. The kitchen itself is fitted with a range of shaker style wall and base level units with a central island / breakfast bar and complementary worktops. Appliances include a range style cooker with gas hob, dishwasher and space for a free-standing fridge / freezer. An opening to one end leads into the utility room which has matching units and external door. From the kitchen you access a wonderful seating area with vaulted ceilings and skylights which offers a versatile space with folding doors leading to the garden.