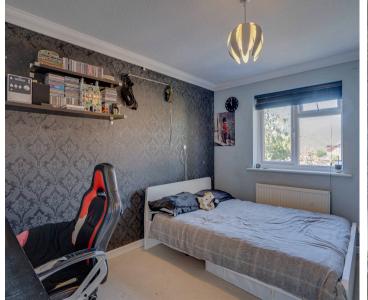

The first-floor landing has been laid to carpet with doors leading to all rooms and access to the loft space. The master bedroom has a window to the side with fitted wardrobes and a door leading to the en-suite shower room. There are three further bedrooms all with fitted wardrobes that are serviced by the family bathroom.