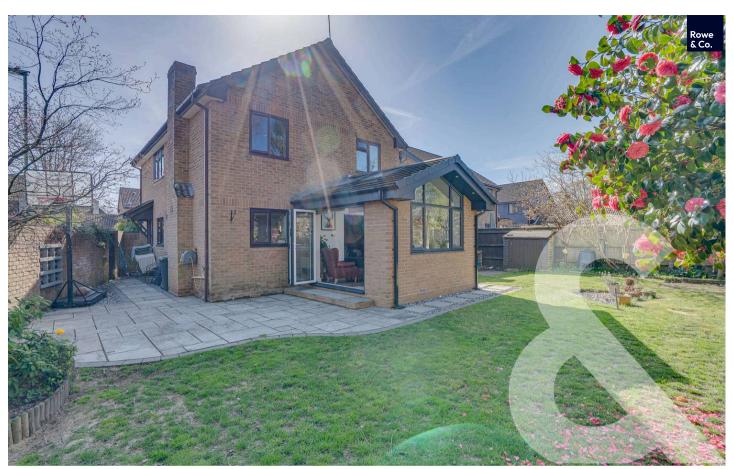

## Valley Park, Hampshire

This wonderful four bedroom detached property occupies a secluded position within this popular residential road. The home has been tastefully finished by the current owners with versatile accommodation throughout. The ground floor comprises an entrance hall, kitchen / dining / family room, study, utility and cloakroom. On the first floor are four bedrooms with en-suite to master and family bathroom. Outside benefits a double garage and driveway with west facing rear garden. LOCATION

#### **OUTSIDE**

To the front of the property is a driveway laid to shingle providing parking for multiple vehicles, there is access to the double garage with an area laid to lawn with a variety of planted shrubbery. The wonderful west facing rear garden has gated pedestrian access to one side and has a large, paved seating area ideal for entertaining. The rest of the garden is mostly laid to lawn with a selection of planted shrubbery.