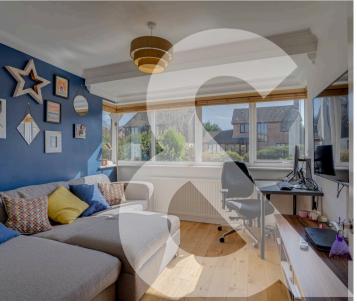

The first-floor landing has been laid to carpet with doors leading to all rooms and access to the loft space. The master bedroom has a window to the side with fitted wardrobes and a door leading to the en-suite shower room. There are three further bedrooms all with fitted wardrobes that are serviced by the family bathroom.