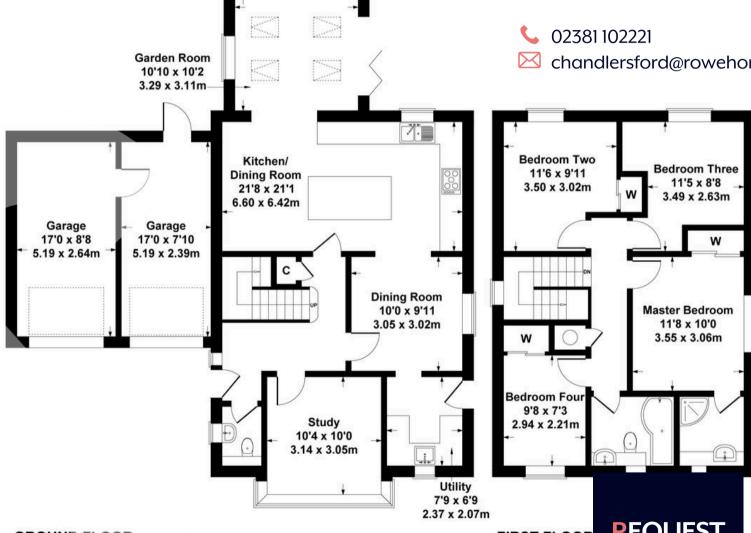

# 2 Pennard Way

Approximate Gross Internal Area 1701 sq ft - 158 sq m (Including Garages)

1 Rufus Court, 103 Winchester Road Chandlers Ford, SO53 2GG

chandlersford@rowehomes.co.uk

**GROUND FLOOR** 

**FIRST FLOOR** 

Whilst every attempt has been made to ensure the accuracy of the floor plans measurements of doors windows and rooms are approximate and no responsibility is taken for an error omission or mis-statement. These plans are for representation purposes only and should be used as such. The services systems and appliances listed in this specification have not been tested by Agency Assist and no guarantee as to their operating efficiency can be given.