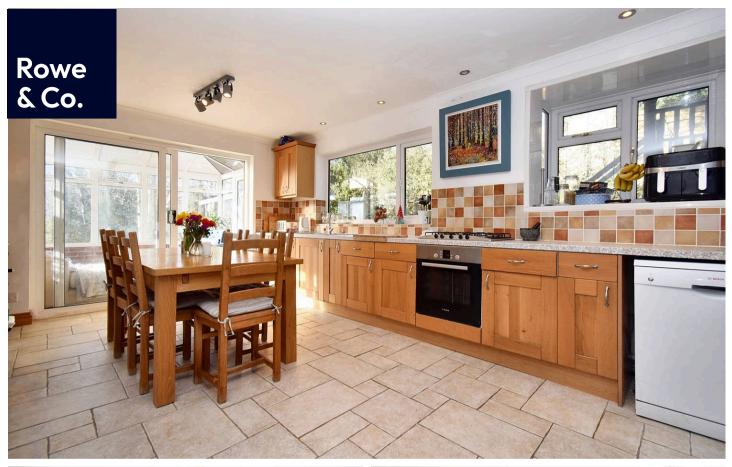

The lower ground floor has access to the basement area, cloakroom and doors leading to the study / fifth bedroom which has views overlooking the rear garden. The wonderful kitchen / dining room has windows to the side aspect and is fitted with a range of wall and base level units with cupboards and drawers under. Ther is an integrated oven / hob with space for further freestanding appliances. The one end is room for a large table and chairs with sliding French doors leading into the conservatory that enjoys views across the garden.