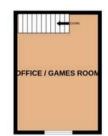

### **OUTSIDE**

To the front of the property is a gravel driveway that can accommodate parking for multiple vehicles. There is gated pedestrian access leading to the rear and access to the double garage which is being used as a workshop with office / games room above. The established rear garden offers complete privacy with views and gated access into Hocombe Mead. The garden has a large, paved seating are with further decking which is ideal for al fresco dining with the rest being laid to lawn with a selection of planted shrubbery and trees.