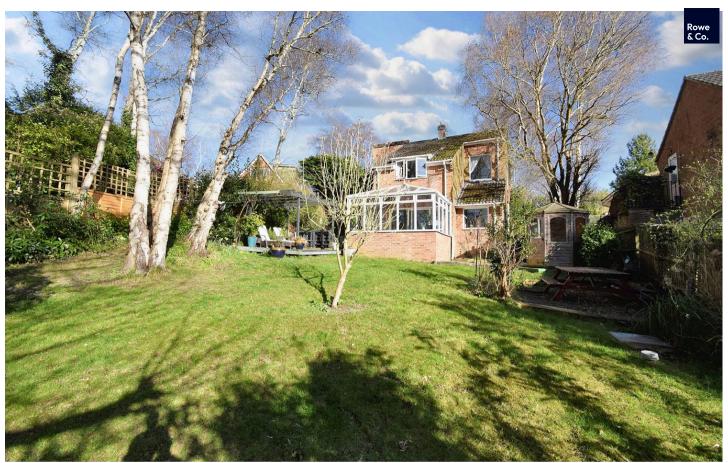

## Chandler's Ford, Hampshire

The Tree House is a wonderful architecturally designed four / five bedroom detached family home situated in the heart of Hiltingbury with views and direct access onto Hocombe Mead. The property offers versatile accommodation over four levels and is located at the end of a shared driveway offering complete privacy. Accommodation comprises an entrance hall, lounge, utility room, cloakroom, study / bedroom 5, kitchen / dining room, conservatory with four bedrooms with en-suite to master and family bathroom. Outside benefits a driveway with double garage currently being used as a workshop with office above and secluded rear garden.

### **OUTSIDE**

To the front of the property is a gravel driveway that can accommodate parking for multiple vehicles. There is gated pedestrian access leading to the rear and access to the double garage which is being used as a workshop with office / games room above. The established rear garden offers complete privacy with views and gated access into Hocombe Mead. The garden has a large, paved seating are with further decking which is ideal for al fresco dining with the rest being laid to lawn with a selection of planted shrubbery and trees.