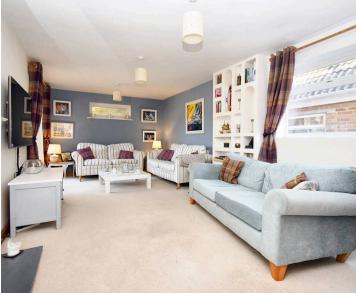

#### INSIDE

You enter the property into an entrance hall with doors leading to the lounge, utility room and stairs to the lower ground and first floor. The lounge has dual aspect windows with sliding French doors that lead onto the patio area whilst the utility has a window to the front, side door and space and plumbing for free standing appliances.