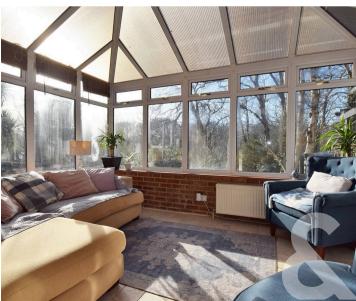

The lower ground floor has access to the basement area, cloakroom and doors leading to the study / fifth bedroom which has views overlooking the rear garden. The wonderful kitchen / dining room has windows to the side aspect and is fitted with a range of wall and base level units with cupboards and drawers under. Ther is an integrated oven / hob with space for further freestanding appliances. The one end is room for a large table and chairs with sliding French doors leading into the conservatory that enjoys views across the garden.