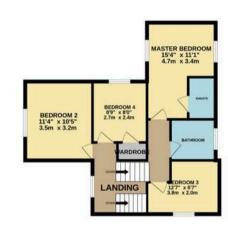

The first floor and mezzanine level have four bedrooms with en-suite to master and a family bathroom. The mezzanine floor has doors leading to bedrooms two and four with access to the bedrooms three and the master being on the first floor. These are serviced by the modern family bathroom.

# FIRST FLOOR & MEZZANINE LEVEL

Whilst every attempt has been made to ensure the accuracy of the floorplan contained here, measurements of doors, windows, rooms and any other items are approximate and no responsibility is taken for any error, omission or mis-statement. This plan is for illustrative purposes only and should be used as such by any prospective purchaser. The services, systems and appliances shown have not been tested and no guarantee as to their operability or efficiency can be given.