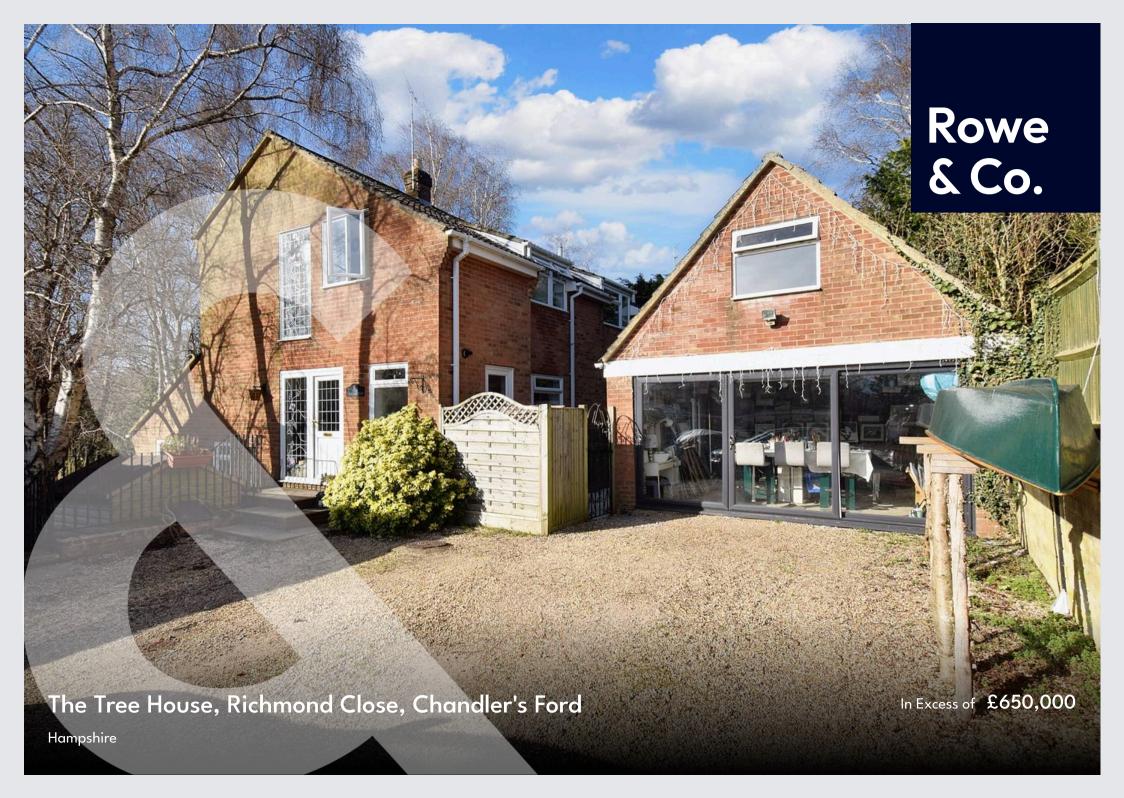

## The Tree House, Richmond Close

## Chandler's Ford, Hampshire

The Tree House is a wonderful architecturally designed four / five bedroom detached family home situated in the heart of Hiltingbury with views and direct access onto Hocombe Mead. The property offers versatile accommodation over four levels and is located at the end of a shared driveway offering complete privacy. Accommodation comprises an entrance hall, lounge, utility room, cloakroom, study / bedroom 5, kitchen / dining room, conservatory with four bedrooms with en-suite to master and family bathroom. Outside benefits a driveway with double garage currently being used as a workshop with office above and secluded rear garden.