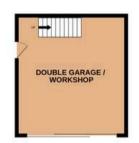

## Chandler's Ford, Hampshire

The Tree House is a wonderful architecturally designed four / five bedroom detached family home situated in the heart of Hiltingbury with views and direct access onto Hocombe Mead. The property offers versatile accommodation over four levels and is located at the end of a shared driveway offering complete privacy. Accommodation comprises an entrance hall, lounge, utility room, cloakroom, study / bedroom 5, kitchen / dining room, conservatory with four bedrooms with en-suite to master and family bathroom. Outside benefits a driveway with double garage currently being used as a workshop with office above and secluded rear garden.

### **OUTSIDE**

To the front of the property is a gravel driveway that can accommodate parking for multiple vehicles. There is gated pedestrian access leading to the rear and access to the double garage which is being used as a workshop with office / games room above. The established rear garden offers complete privacy with views and gated access into Hocombe Mead. The garden has a large, paved seating are with further decking which is ideal for al fresco dining with the rest being laid to lawn with a selection of planted shrubbery and trees.

# GROUND / LOWER GROUND FLOOR