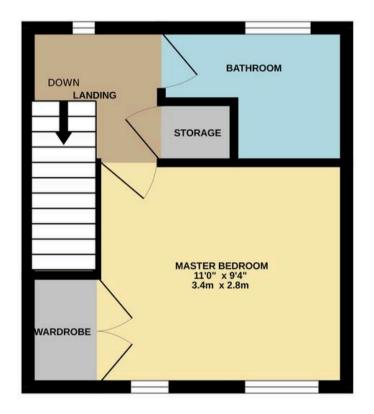

The first-floor landing has been laid to carpet with a window to the rear, doors leading to all rooms and an airing cupboard. The master bedroom has two windows to the front and is laid to carpet with a fitted wardrobe to one side. The family bathroom has a window to the rear and is fitted with a panel enclosed bath with shower over, wash hand basin and W/C.

**1ST FLOOR** 

9 1 Rufus Court, 103 Winchester Road Chandlers Ford, SO53 2GG

C 02381 102221  $\boxtimes$ 

Whilst every attempt has been made to ensure the accuracy of the floorplan contained here, measurements of doors, windows, rooms and any other items are approximate and no responsibility is taken for any error, chandlersford@rowehomes.co.uk