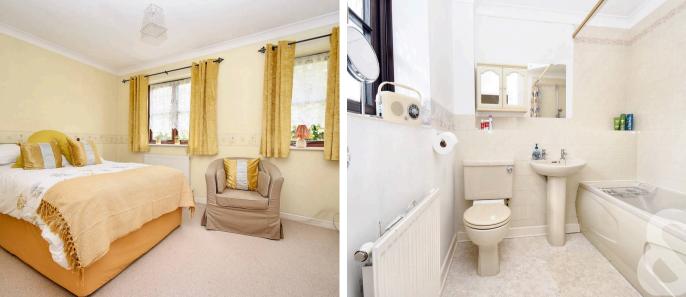

The first-floor landing has been laid to carpet with a window to the rear, doors leading to all rooms and an airing cupboard. The master bedroom has two windows to the front and is laid to carpet with a fitted wardrobe to one side. The family bathroom has a window to the rear and is fitted with a panel enclosed bath with shower over, wash hand basin and W/C.