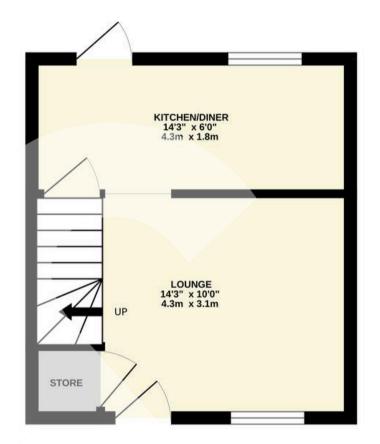

#### INSIDE

You enter the property into the lounge which has a window to the front aspect with a storage cupboard and stairs leading to the first floor. The room has been laid to oak effect flooring with space for a variety of free-standing furniture. An opening to one end leads into the kitchen / dining room which has a window and door to the rear and access to the under-stair storage.

One side is laid to oak effect flooring where there is space for a small table and chairs. The kitchen itself is fitted with a range of wall and base level units with cupboards and drawers under. The area is laid to tile effect flooring with a fitted oven, hob and extractor over and space for a free-standing fridge / freezer and washing machine.