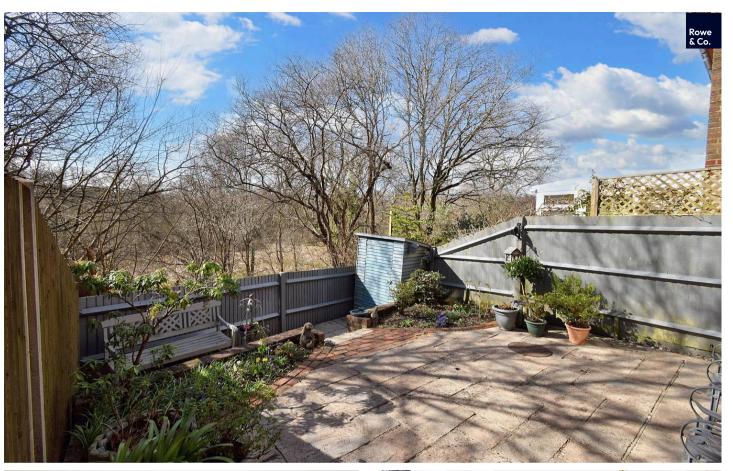

### OUTSIDE

To the front of the property are two allocated parking spaces and a raised area of front garden that is planted with a selection of shrubbery. There is gated pedestrian access to the side leading to the wonderful south west facing rear garden which has been fully laid to paving with fence borders and a wooden shed providing useful storage space.