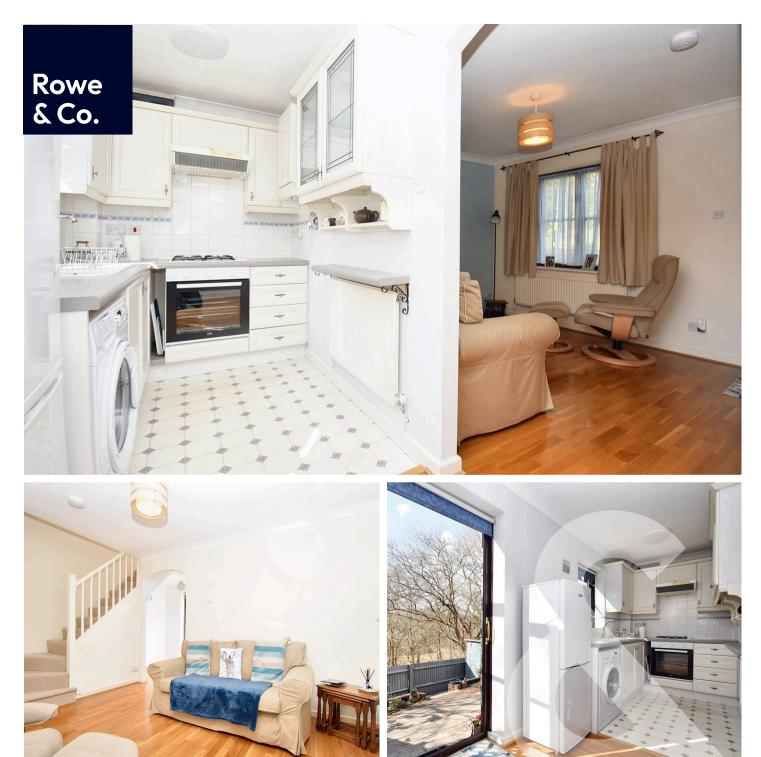

#### INSIDE

You enter the property into the lounge which has a window to the front aspect with a storage cupboard and stairs leading to the first floor. The room has been laid to oak effect flooring with space for a variety of free-standing furniture. An opening to one end leads into the kitchen / dining room which has a window and door to the rear and access to the under-stair storage.

One side is laid to oak effect flooring where there is space for a small table and chairs. The kitchen itself is fitted with a range of wall and base level units with cupboards and drawers under. The area is laid to tile effect flooring with a fitted oven, hob and extractor over and space for a free-standing fridge / freezer and washing machine.