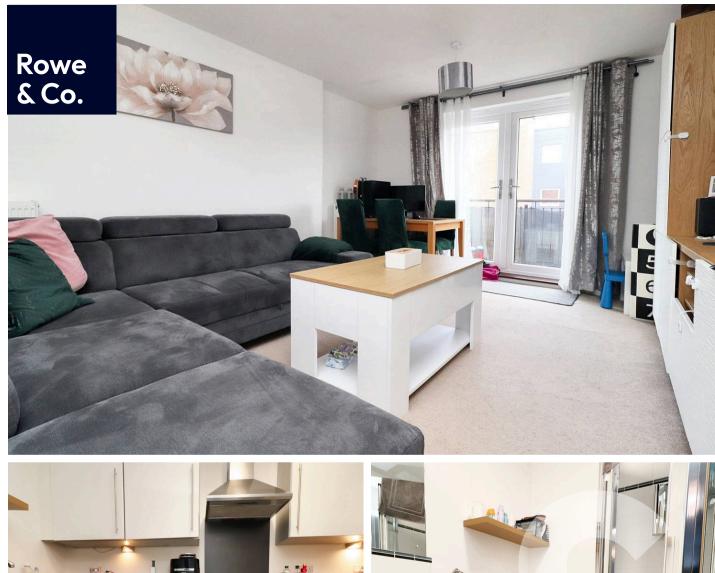

### INSIDE

The front door opens into the hallway with storage, the sitting/dining room is a spacious room with double doors opening to a balcony, The kitchen has been fitted with a range of wall and base units with work tops over, inset sink, electric oven extractor over and space for appliances.