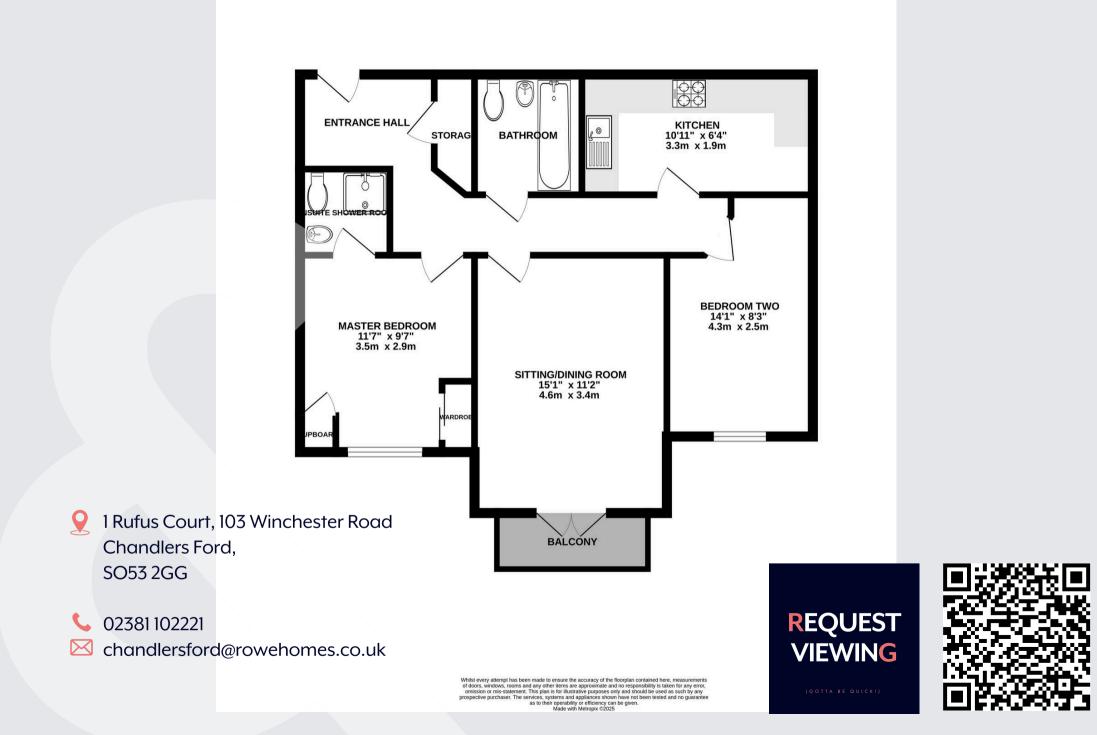

### Chandler's Ford, Eastleigh

This spacious two bedroom second floor apartment is situated in the popular development of Hut Farm Place and therefore walking distance of the train station and local shops and amenities. Ideal for a first time buyer or investor. The accommodation briefly comprises a sitting/dining room with balcony, kitchen, two bedrooms with en-suite to master, family bathroom. The property benefits from two allocated parking spaces.

### INSIDE

The front door opens into the hallway with storage, the sitting/dining room is a spacious room with double doors opening to a balcony, The kitchen has been fitted with a range of wall and base units with work tops over, inset sink, electric oven extractor over and space for appliances.

The master bedroom benefits from fitted wardrobes and has an en-suite which is fitted with a matching suite comprising a corner shower sink unit and WC.

Bedroom two is a good size and the family bathroom has been fitted with a white suite comprising a panelled bath, sink unit, WC with complementary tiling.

### OUTSIDE / LEASE

The property comes with two allocated parking spaces and visitor parking. The building has a lift and benefits from communal gardens.

Lease Length: 108 Years Remaining.

Service Charges: £2,500 PA.