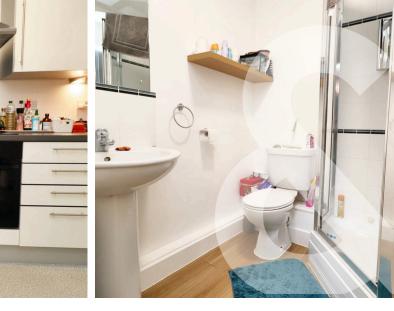

The master bedroom benefits from fitted wardrobes and has an en-suite which is fitted with a matching suite comprising a corner shower sink unit and WC.

Bedroom two is a good size and the family bathroom has been fitted with a white suite comprising a panelled bath, sink unit, WC with complementary tiling.