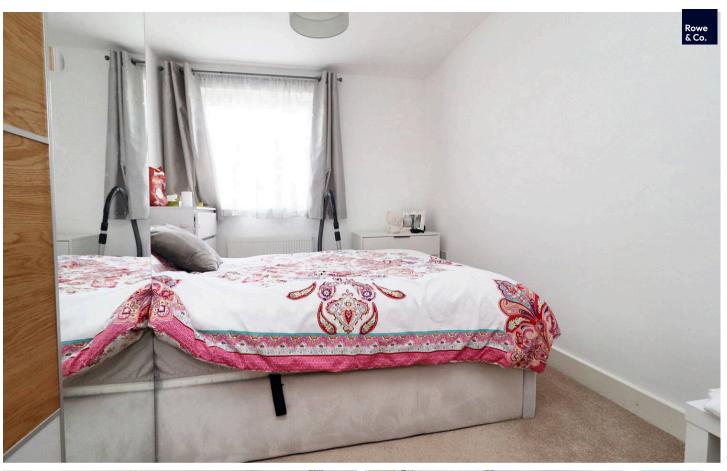

The master bedroom benefits from fitted wardrobes and has an en-suite which is fitted with a matching suite comprising a corner shower sink unit and WC.

Bedroom two is a good size and the family bathroom has been fitted with a white suite comprising a panelled bath, sink unit, WC with complementary tiling.