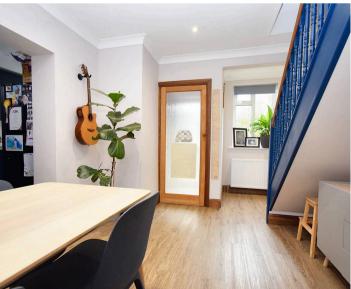

#### INSIDE

You enter the property into an entrance hall that has been laid to oak effect flooring with doors leading to all rooms. A door to one side opens into the lounge which has a bay window to the front aspect with plenty of space for free standing furniture and laid to oak effect flooring. The spacious master bedroom has been laid to carpet with a bay window to the front aspect, there are then two further bedrooms both overlooking the rear garden which are serviced by the family bathroom which has a window to the rear and is fitted with a panel enclosed bath, walk in shower, wash hand basin and low-level W/C. The dining room has a window the rear and stairs leading to the first floor, there is plenty of space for a large table and chairs with further door leading to the cloakroom and rear garden. The modern fitted kitchen has a window to the rear and is fitted with a matching range of wall and base level units with cupboards and drawers under there is space for a free-standing fridge freezer with fitted oven, hob with extractor over dishwasher and washing machine. The first floor landing has a wardrobe with sliding doors and leads to both the modern fitted shower room and fourth bedroom,