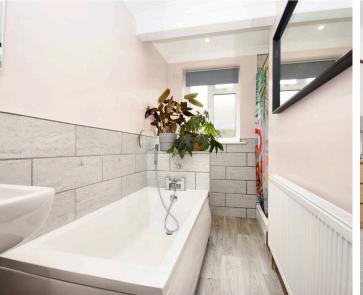

#### INSIDE

You enter the property into an entrance hall that has been laid to oak effect flooring with doors leading to all rooms. A door to one side opens into the lounge which has a bay window to the front aspect with plenty of space for free standing furniture and laid to oak effect flooring. The spacious master bedroom has been laid to carpet with a bay window to the front aspect, there are then two further bedrooms both overlooking the rear garden which are serviced by the family bathroom which has a window to the rear and is fitted with a panel enclosed bath, walk in shower, wash hand basin and low-level W/C. The dining room has a window the rear and stairs leading to the first floor, there is plenty of space for a large table and chairs with further door leading to the cloakroom and rear garden. The modern fitted kitchen has a window to the rear and is fitted with a matching range of wall and base level units with cupboards and drawers under there is space for a free-standing fridge freezer with fitted oven, hob with extractor over dishwasher and washing machine. The first floor landing has a wardrobe with sliding doors and leads to both the modern fitted shower room and fourth bedroom,