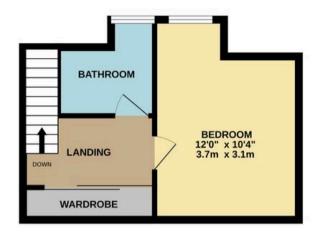

#### INSIDE

You enter the property into an entrance hall that has been laid to oak effect flooring with doors leading to all rooms. A door to one side opens into the lounge which has a bay window to the front aspect with plenty of space for free standing furniture and laid to oak effect flooring. The spacious master bedroom has been laid to carpet with a bay window to the front aspect, there are then two further bedrooms both overlooking the rear garden which are serviced by the family bathroom which has a window to the rear and is fitted with a panel enclosed bath, walk in shower, wash hand basin and low-level W/C. The dining room has a window the rear and stairs leading to the first floor, there is plenty of space for a large table and chairs with further door leading to the cloakroom and rear garden. The modern fitted kitchen has a window to the rear and is fitted with a matching range of wall and base level units with cupboards and drawers under there is space for a free-standing fridge freezer with fitted oven, hob with extractor over dishwasher and washing machine. The first floor landing has a wardrobe with sliding doors and leads to both the modern fitted shower room and fourth bedroom,

GROUND FLOOR 1ST FLOOR

1 Rufus Court, 103 Winchester Road Chandlers Ford, SO53 2GG

**Q** 02381 102221

chandlersford@rowehomes.co.uk

Whilst every attempt has been made to ensure the accuracy of the floorplan contained here, measurements of doors, windows, rooms and any other items are approximate and no responsibility is taken for any error, omission or mis-statement. This plan is for illustrative purposes only and should be used as such by any prospective purchaser. The services, systems and appliances shown have not been tested and no guarantee as to their operability or efficiency can be given.