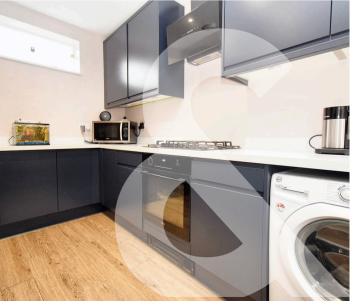

#### INSIDE

You enter the property into an entrance hall that has been laid to oak effect flooring with doors leading to all rooms. A door to one side opens into the lounge which has a bay window to the front aspect with plenty of space for free standing furniture and laid to oak effect flooring. The spacious master bedroom has been laid to carpet with a bay window to the front aspect, there are then two further bedrooms both overlooking the rear garden which are serviced by the family bathroom which has a window to the rear and is fitted with a panel enclosed bath, walk in shower, wash hand basin and low-level W/C. The dining room has a window the rear and stairs leading to the first floor, there is plenty of space for a large table and chairs with further door leading to the cloakroom and rear garden. The modern fitted kitchen has a window to the rear and is fitted with a matching range of wall and base level units with cupboards and drawers under there is space for a free-standing fridge freezer with fitted oven, hob with extractor over dishwasher and washing machine. The first floor landing has a wardrobe with sliding doors and leads to both the modern fitted shower room and fourth bedroom,