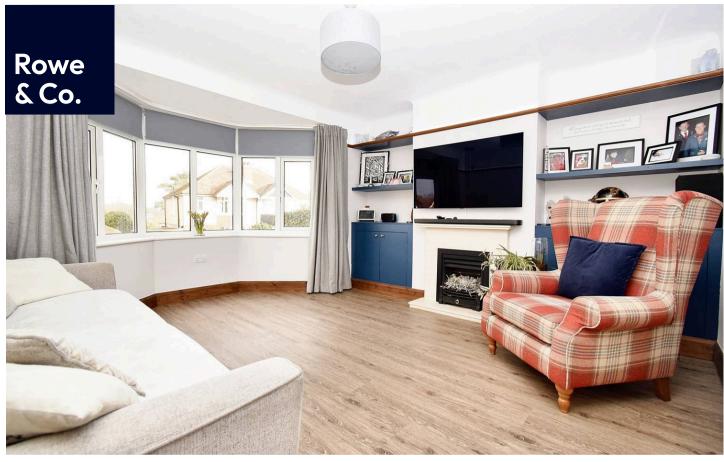

#### INSIDE

You enter the property into an entrance hall that has been laid to oak effect flooring with doors leading to all rooms. A door to one side opens into the lounge which has a bay window to the front aspect with plenty of space for free standing furniture and laid to oak effect flooring. The spacious master bedroom has been laid to carpet with a bay window to the front aspect, there are then two further bedrooms both overlooking the rear garden which are serviced by the family bathroom which has a window to the rear and is fitted with a panel enclosed bath, walk in shower, wash hand basin and low-level W/C. The dining room has a window the rear and stairs leading to the first floor, there is plenty of space for a large table and chairs with further door leading to the cloakroom and rear garden. The modern fitted kitchen has a window to the rear and is fitted with a matching range of wall and base level units with cupboards and drawers under there is space for a free-standing fridge freezer with fitted oven, hob with extractor over dishwasher and washing machine. The first floor landing has a wardrobe with sliding doors and leads to both the modern fitted shower room and fourth bedroom,