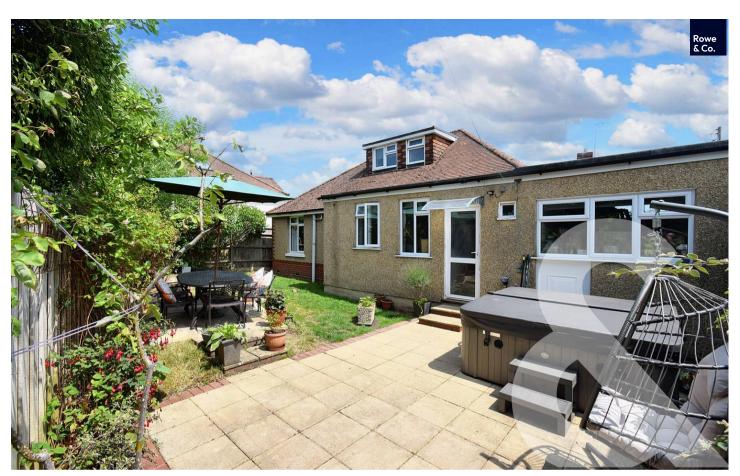

# 74 Chalvington Road

Chandler's Ford, Eastleigh

This spacious detached bungalow was originally built in the 1930s and has undergone a wonderful refurbishment under the current ownership. Situated in this established part of chandler's ford accommodation comprises an entrance hall, lounge, dining room, kitchen, family bathroom, shower room, four bedrooms and a cloakroom. Outside Benefits a garage & driveway with manageable rear garden.

### **OUTSIDE**

To the front of the property is a large driveway with access to the garage and gated pedestrian access to the rear. The secluded rear garden has a paved seating area with the rest being laid to lawn with a selection of planted shrubbery and wooden shed providing useful storage space