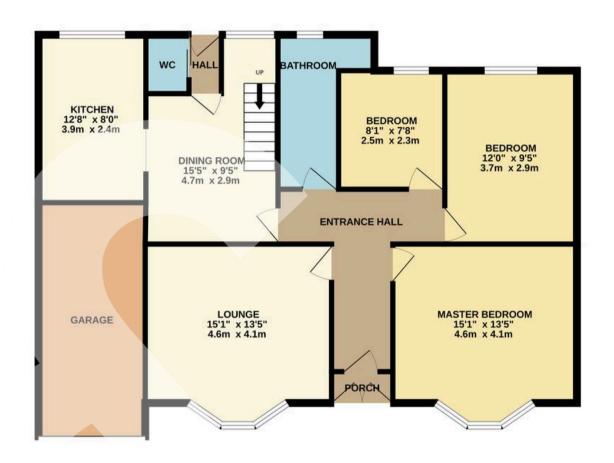

GROUND FLOOR 1ST FLOOR

1 Rufus Court, 103 Winchester Road Chandlers Ford, SO53 2GG

**Q** 02381 102221

chandlersford@rowehomes.co.uk

Whilst every attempt has been made to ensure the accuracy of the floorplan contained here, measurements of doors, windows, rooms and any other items are approximate and no responsibility is taken for any error, omission or mis-statement. This plan is for illustrative purposes only and should be used as such by any prospective purchaser. The services, systems and appliances shown have not been tested and no guarantee as to their operability or efficiency can be given.

Made with Metropix ©2025