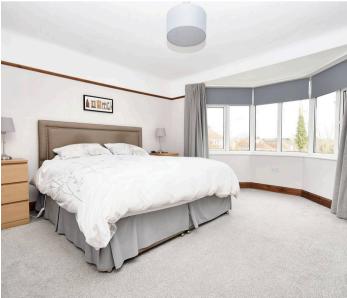

#### INSIDE

You enter the property into an entrance hall that has been laid to oak effect flooring with doors leading to all rooms. A door to one side opens into the lounge which has a bay window to the front aspect with plenty of space for free standing furniture and laid to oak effect flooring. The spacious master bedroom has been laid to carpet with a bay window to the front aspect, there are then two further bedrooms both overlooking the rear garden which are serviced by the family bathroom which has a window to the rear and is fitted with a panel enclosed bath, walk in shower, wash hand basin and low-level W/C. The dining room has a window the rear and stairs leading to the first floor, there is plenty of space for a large table and chairs with further door leading to the cloakroom and rear garden. The modern fitted kitchen has a window to the rear and is fitted with a matching range of wall and base level units with cupboards and drawers under there is space for a free-standing fridge freezer with fitted oven, hob with extractor over dishwasher and washing machine. The first floor landing has a wardrobe with sliding doors and leads to both the modern fitted shower room and fourth bedroom,