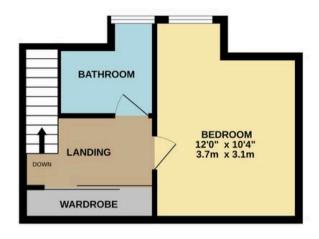

The first floor landing has a wardrobe with sliding doors and leads to both the modern fitted shower room and fourth bedroom,