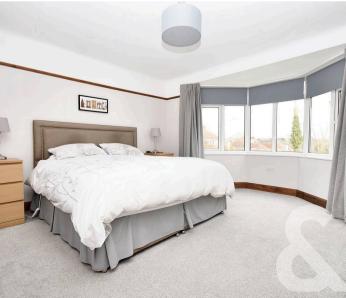

The spacious master bedroom has been laid to carpet with a bay window to the front aspect, there are then two further bedrooms both overlooking the rear garden which are serviced by the family bathroom which has a window to the rear and is fitted with a panel enclosed bath, walk in shower, wash hand basin and low-level W/C. The dining room has a window the rear and stairs leading to the first floor, there is plenty of space for a large table and chairs with further door leading to the cloakroom and rear garden. The modern fitted kitchen has a window to the rear and is fitted with a matching range of wall and base level units with cupboards and drawers under there is space for a free-standing fridge freezer with fitted oven, hob with extractor over dishwasher and washing machine.