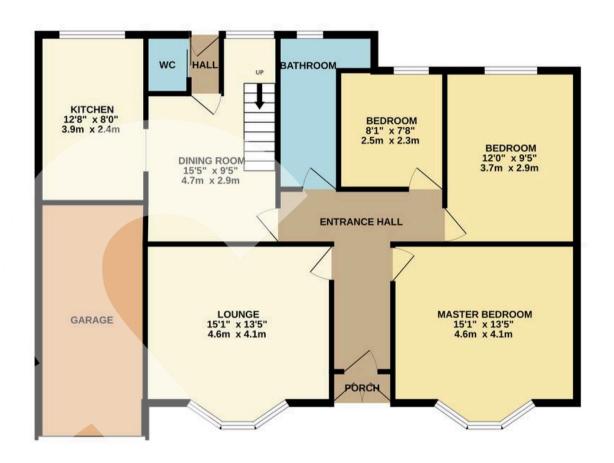

#### INSIDE

You enter the property into an entrance hall that has been laid to oak effect flooring with doors leading to all rooms. A door to one side opens into the lounge which has a bay window to the front aspect with plenty of space for free standing furniture and laid to oak effect flooring.

The spacious master bedroom has been laid to carpet with a bay window to the front aspect, there are then two further bedrooms both overlooking the rear garden which are serviced by the family bathroom which has a window to the rear and is fitted with a panel enclosed bath, walk in shower, wash hand basin and low-level W/C. The dining room has a window the rear and stairs leading to the first floor, there is plenty of space for a large table and chairs with further door leading to the cloakroom and rear garden. The modern fitted kitchen has a window to the rear and is fitted with a matching range of wall and base level units with cupboards and drawers under there is space for a free-standing fridge freezer with fitted oven, hob with extractor over dishwasher and washing machine.

The first floor landing has a wardrobe with sliding doors and leads to both the modern fitted shower room and fourth bedroom,

GROUND FLOOR 1ST FLOOR

1 Rufus Court, 103 Winchester Road Chandlers Ford, SO53 2GG

chandlersford@rowehomes.co.uk

Whilst every attempt has been made to ensure the accuracy of the floorplan contained here, measurements of doors, windows, rooms and any other items are approximate and no responsibility is taken for any error, omission or mis-statement. This plan is for illustrative purposes only and should be used as such by any prospective purchaser. The services, systems and appliances shown have not been tested and no guarantee as to their operability or efficiency can be given.