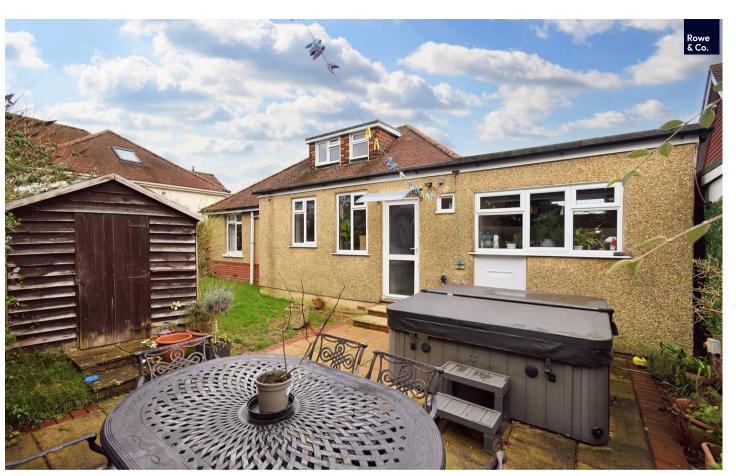

#### OUTSIDE

To the front of the property is a large driveway with access to the garage and gated pedestrian access to the rear. The secluded rear garden has a paved seating area with the rest being laid to lawn with a selection of planted shrubbery and wooden shed providing useful storage space.