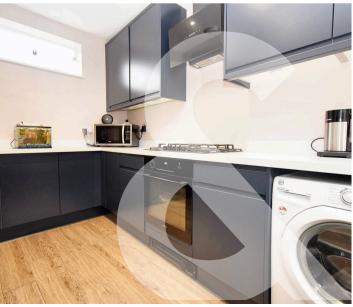

The spacious master bedroom has been laid to carpet with a bay window to the front aspect, there are then two further bedrooms both overlooking the rear garden which are serviced by the family bathroom which has a window to the rear and is fitted with a panel enclosed bath, walk in shower, wash hand basin and low-level W/C. The dining room has a window the rear and stairs leading to the first floor, there is plenty of space for a large table and chairs with further door leading to the cloakroom and rear garden. The modern fitted kitchen has a window to the rear and is fitted with a matching range of wall and base level units with cupboards and drawers under there is space for a free-standing fridge freezer with fitted oven, hob with extractor over dishwasher and washing machine.