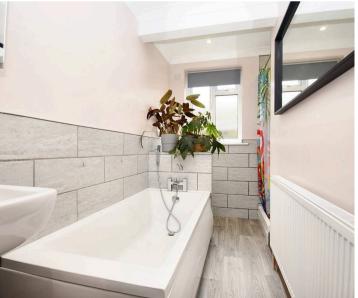

The spacious master bedroom has been laid to carpet with a bay window to the front aspect, there are then two further bedrooms both overlooking the rear garden which are serviced by the family bathroom which has a window to the rear and is fitted with a panel enclosed bath, walk in shower, wash hand basin and low-level W/C. The dining room has a window the rear and stairs leading to the first floor, there is plenty of space for a large table and chairs with further door leading to the cloakroom and rear garden. The modern fitted kitchen has a window to the rear and is fitted with a matching range of wall and base level units with cupboards and drawers under there is space for a free-standing fridge freezer with fitted oven, hob with extractor over dishwasher and washing machine.