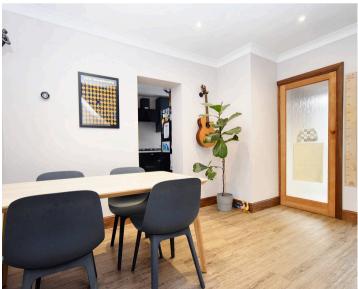

The spacious master bedroom has been laid to carpet with a bay window to the front aspect, there are then two further bedrooms both overlooking the rear garden which are serviced by the family bathroom which has a window to the rear and is fitted with a panel enclosed bath, walk in shower, wash hand basin and low-level W/C. The dining room has a window the rear and stairs leading to the first floor, there is plenty of space for a large table and chairs with further door leading to the cloakroom and rear garden. The modern fitted kitchen has a window to the rear and is fitted with a matching range of wall and base level units with cupboards and drawers under there is space for a free-standing fridge freezer with fitted oven, hob with extractor over dishwasher and washing machine.