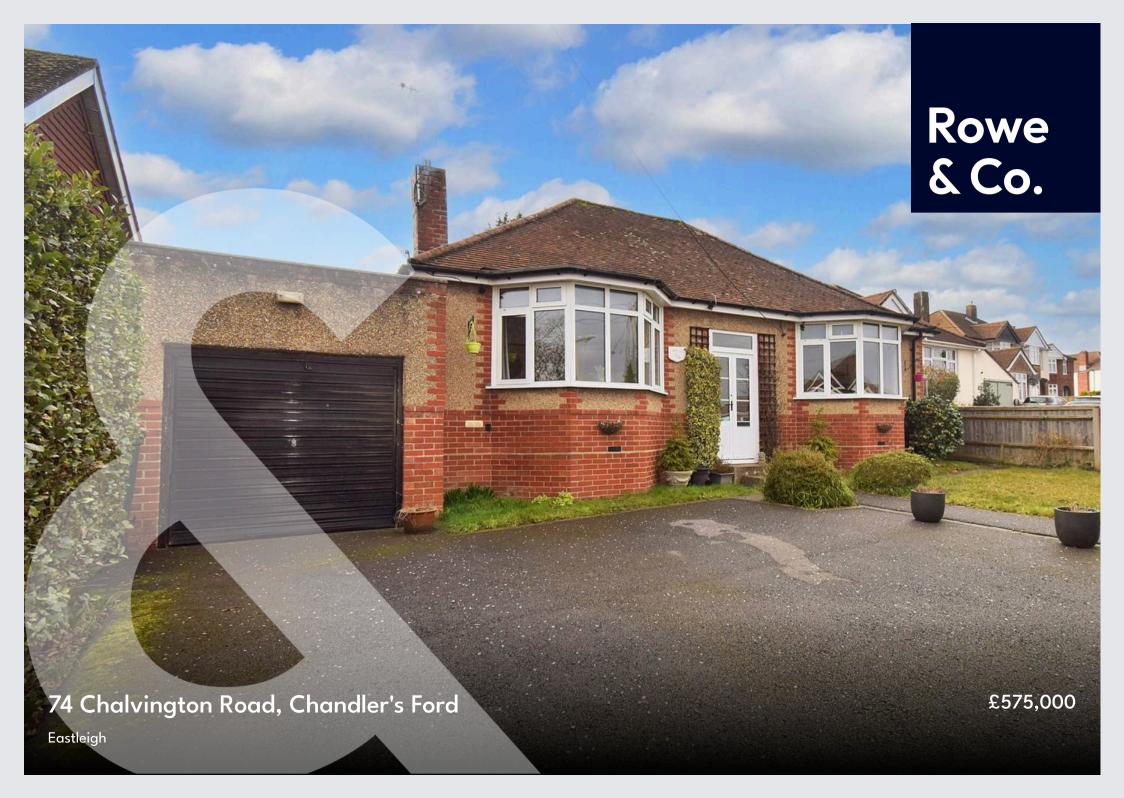

# 74 Chalvington Road

## Chandler's Ford, Eastleigh

This spacious detached bungalow was originally built in the 1930s and has undergone a wonderful refurbishment under the current ownership. Situated in this established part of chandler's ford accommodation comprises an entrance hall, lounge, dining room, kitchen, family bathroom, shower room, four bedrooms and a cloakroom. Outside Benefits a garage & driveway with manageable rear garden.