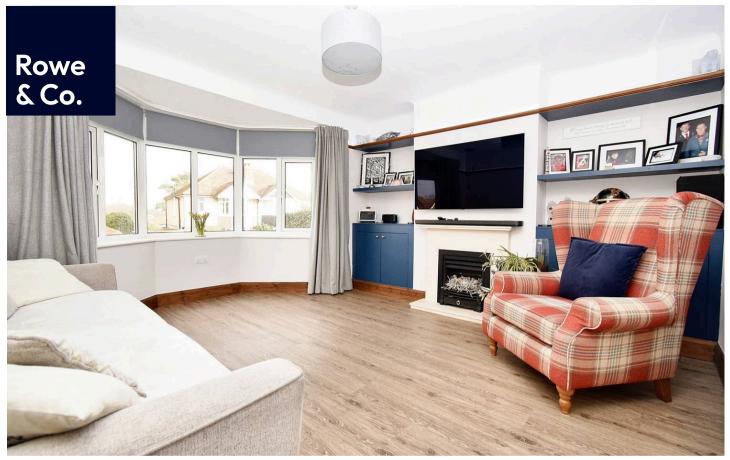

#### INSIDE

You enter the property into an entrance hall that has been laid to oak effect flooring with doors leading to all rooms. A door to one side opens into the lounge which has a bay window to the front aspect with plenty of space for free standing furniture and laid to oak effect flooring.