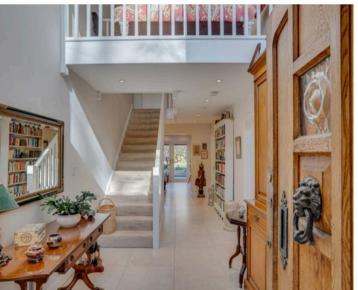

#### **INSIDE**

You enter the property into a glorious entrance hall that is laid to tile flooring with spotlights and doors leading to all principal rooms including the cloakroom, stairs to the first floor with under stair storage. A door to one side leads into the versatile family room which has been laid to oak effect flooring with windows to the front aspect. The end of the entrance hall opens into the magnificent 25ft kitchen / living / family room which has been laid to tile flooring with underfloor heating with spotlights.

# Chandler's Ford, Hampshire

The gallery style landing has been laid to carpet with doors leading to all rooms, access to the airing cupboard and large storage cupboard. To one side is a bespoke fitted bookshelf with cupboards and there is space for a desk or seating.