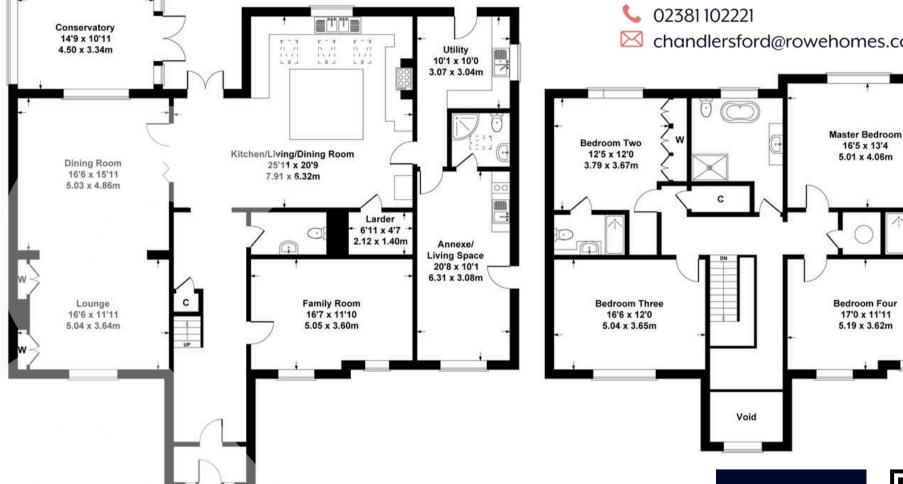

Approximate Gross Internal Area 3531 sq ft - 328 sq m

1 Rufus Court, 103 Winchester Road Chandlers Ford, SO53 2GG

chandlersford@rowehomes.co.uk

**GROUND FLOOR** 

FIRST FLOOR

Whilst every attempt has been made to ensure the accuracy of the floor plans measurements of doors windows and rooms are approximate and no responsibility is taken for an error omission or mis-statement. These plans are for representation purposes only and should be used as such. The services systems and appliances listed in this specification have not been tested by Agency Assist and no guarantee as to their operating efficiency can be given.