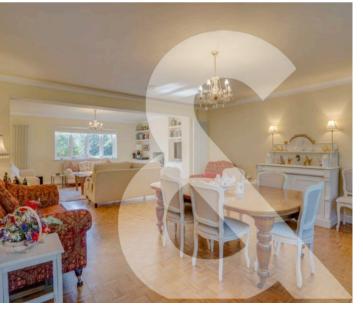

The utility room has worktops with space and plumbing for a washing machine and tumble dryer. From here you access the self-contained studio annexe which has been laid to carpet with a window to the front aspect and side door. There is plenty of space for free standing furniture and a kitchen area to one side with en-suite shower room. From the kitchen internal folding doors lead into the wonderful 26ft lounge / dining room which has been laid to parquet flooring with a window to the front aspect and wood burning stove to one side. The conservatory is accessible from external French doors and is currently used as a garden / sunroom.