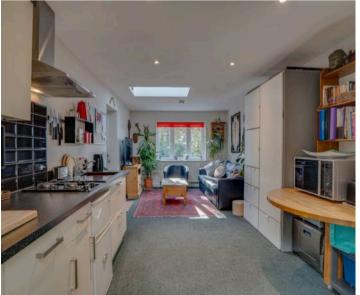

#### **INSIDE**

You enter the property into a glorious entrance hall that is laid to tile flooring with spotlights and doors leading to all principal rooms including the cloakroom, stairs to the first floor with under stair storage. A door to one side leads into the versatile family room which has been laid to oak effect flooring with windows to the front aspect. The end of the entrance hall opens into the magnificent 25ft kitchen / living / family room which has been laid to tile flooring with underfloor heating with spotlights.

There are French doors leading to the rear, skylights and a window overlooking the rear garden. There is plenty of space for a large table and chairs with a walk in larder to one end. The kitchen itself is fitted with a matching range of shaker style wall and base level units with cupboards and drawers under and complementary worktops. There is a central island with breakfast bar and appliances include two fridge / freezers, wine cooler, dishwasher and range style cooker with extractor over. A further door leads into the utility / boot room which has a window to the side and door to the rear.