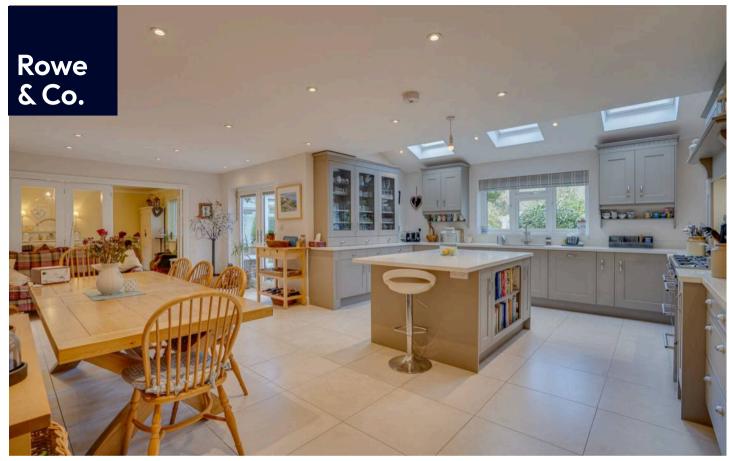

#### **INSIDE**

You enter the property into a glorious entrance hall that is laid to tile flooring with spotlights and doors leading to all principal rooms including the cloakroom, stairs to the first floor with under stair storage. A door to one side leads into the versatile family room which has been laid to oak effect flooring with windows to the front aspect. The end of the entrance hall opens into the magnificent 25ft kitchen / living / family room which has been laid to tile flooring with underfloor heating with spotlights.

There are French doors leading to the rear, skylights and a window overlooking the rear garden. There is plenty of space for a large table and chairs with a walk in larder to one end. The kitchen itself is fitted with a matching range of shaker style wall and base level units with cupboards and drawers under and complementary worktops. There is a central island with breakfast bar and appliances include two fridge / freezers, wine cooler, dishwasher and range style cooker with extractor over. A further door leads into the utility / boot room which has a window to the side and door to the rear.