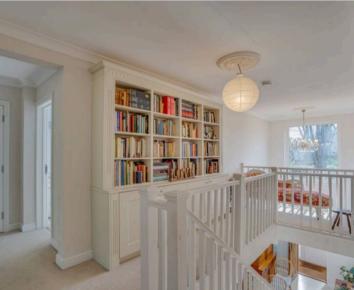

# Chandler's Ford, Hampshire

The gallery style landing has been laid to carpet with doors leading to all rooms, access to the airing cupboard and large storage cupboard. To one side is a bespoke fitted bookshelf with cupboards and there is space for a desk or seating.