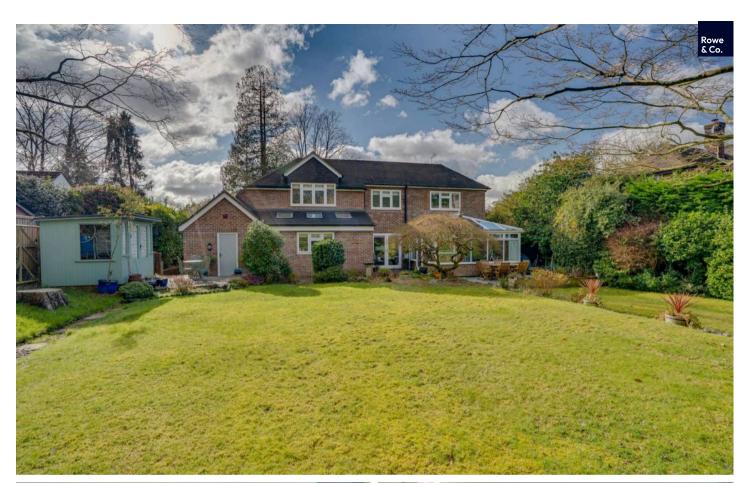

Chandler's Ford, Hampshire

This truly exceptional family home is set on an established plot approaching 0.3 acres and has accommodation spanning 3,531 sqft. The current owners have thoughtfully extended the property with tasteful décor and architectural features throughout. The ground floor comprises a spacious entrance hall, family room, kitchen / dining / family room, lounge / dining room, cloak room and utility. There is also the benefit of a self-contained studio annexe with kitchenette and shower room. Upstairs features four well proportioned double bedrooms with family bathroom and two en-suites. Externally the home has a large block paved driveway that can accommodate parking for multiple vehicles and a large secluded rear garden.

#### OUTSIDE

The front of the property has a large block paved driveway that can accommodate parking for multiple vehicles, there is gated pedestrian access to the rear and a selection of planted trees and shrubbery.

The established rear garden has a variety of wooden sheds and a green house that provide useful storage space and a compost area to one end.

There is a large paved seating area ideal for entertaining with the rest most being laid to lawn with a selection of mature plants and shrubs.