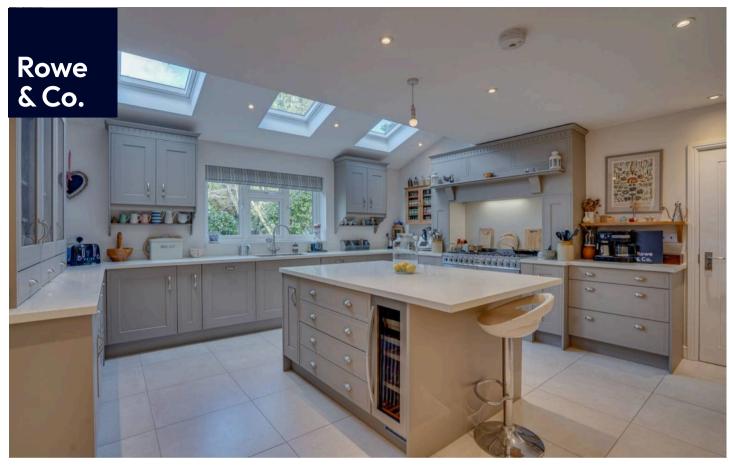

#### **INSIDE**

You enter the property into a glorious entrance hall that is laid to tile flooring with spotlights and doors leading to all principal rooms including the cloakroom, stairs to the first floor with under stair storage. A door to one side leads into the versatile family room which has been laid to oak effect flooring with windows to the front aspect. The end of the entrance hall opens into the magnificent 25ft kitchen / living / family room which has been laid to tile flooring with underfloor heating with spotlights.

There are French doors leading to the rear, skylights and a window overlooking the rear garden. There is plenty of space for a large table and chairs with a walk in larder to one end. The kitchen itself is fitted with a matching range of shaker style wall and base level units with cupboards and drawers under and complementary worktops. There is a central island with breakfast bar and appliances include two fridge / freezers, wine cooler, dishwasher and range style cooker with extractor over. A further door leads into the utility / boot room which has a window to the side and door to the rear.