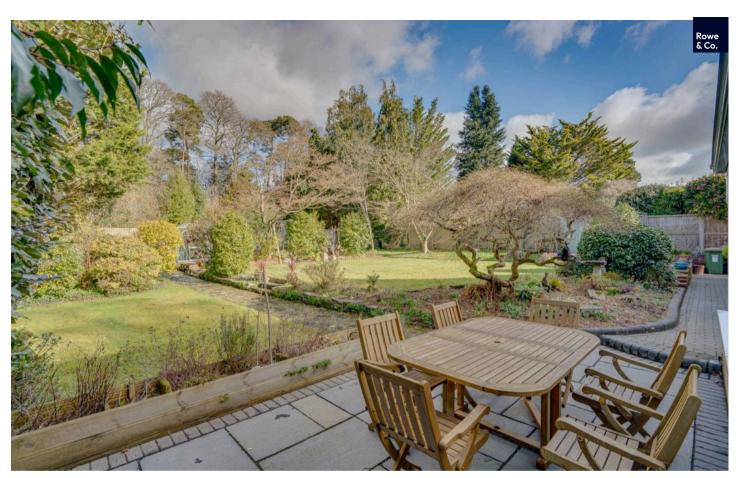

The established rear garden has a variety of wooden sheds and a green house that provide useful storage space and a compost area to one end.

There is a large paved seating area ideal for entertaining with the rest most being laid to lawn with a selection of mature plants and shrubs.