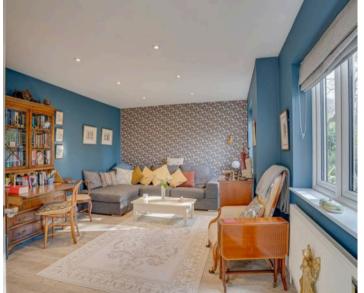

The utility room has worktops with space and plumbing for a washing machine and tumble dryer. From here you access the self-contained studio annexe which has been laid to carpet with a window to the front aspect and side door. There is plenty of space for free standing furniture and a kitchen area to one side with en-suite shower room. From the kitchen internal folding doors lead into the wonderful 26ft lounge / dining room which has been laid to parquet flooring with a window to the front aspect and wood burning stove to one side. The conservatory is accessible from external French doors and is currently used as a garden / sunroom.