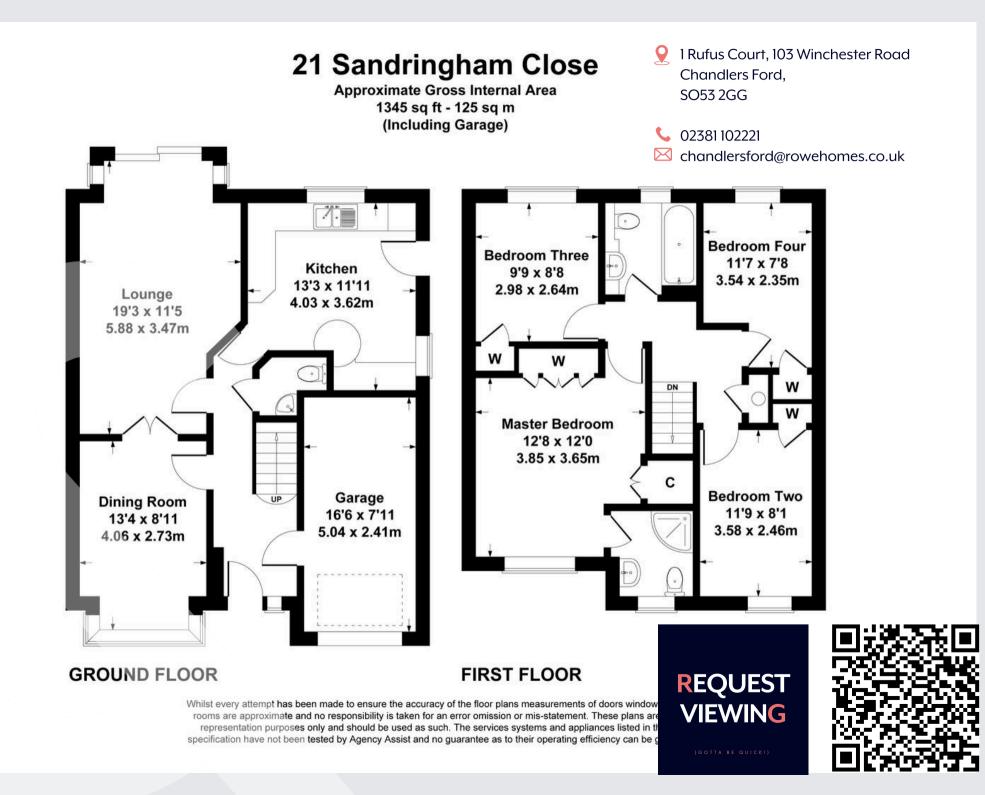

# INTRODUCTION

This beautifully presented four-bedroom detached family home is situated in popular Knightwood park and is located in a tucked away location overlooking parkland. The ground floor accommodation comprises an entrance hall, sitting room, re-fitted kitchen/breakfast room, dining room and cloakroom. On the first floor are four wellproportioned bedrooms including a master bedroom with en-suite and a family bathroom both of which were renovated last year. Outside benefits include a driveway providing parking with EV charging point and a well-maintained rear garden.

#### INSIDE

The front door opens into the entrance hall which has stairs to the first floor and a door leading to the dining room, which has a bay window to the front aspect. Double doors lead through to the sitting room which has patio doors opening to the rear garden. The kitchen is a double aspect room and has been re-fitted with a range of wall and base units with work tops over. There is a double oven, hob with extractor, washing machine and fitted dishwasher.

The cloakroom has been fitted with a WC and sink unit. On the first floor the landing provides access to all the bedrooms, the airing cupboard and the family bathroom. The master bedroom has a window to the front of the property and fitted wardrobes, there is an en-suite which has a window to the front and is fitted with a shower, sink unit and WC complementary tiling. Bedroom two can also be found to the front of the property with fitted wardrobes.

Both bedrooms three and four can be found to the rear of the property with windows overlooking the rear garden and fitted wardrobes. The family bathroom has been fitted with a white suite comprising of a panelled bath, sink unit, WC.

#### OUTSIDE

The property benefits from a lovely aspect to the front overlooking a park and there is a driveway providing parking for two cars along with a lawned front garden. The beautiful rear garden is enclosed and provides a paved seating area ideal for entertaining, the garden is laid to lawn with flower and shrub borders and gated pedestrian side access to the rear. Ornamental garden pond and decked area.