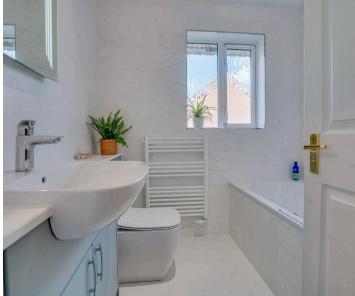

The cloakroom has been fitted with a WC and sink unit. On the first floor the landing provides access to all the bedrooms, the airing cupboard and the family bathroom. The master bedroom has a window to the front of the property and fitted wardrobes, there is an en-suite which has a window to the front and is fitted with a shower, sink unit and WC complementary tiling. Bedroom two can also be found to the front of the property with fitted wardrobes.

Both bedrooms three and four can be found to the rear of the property with windows overlooking the rear garden and fitted wardrobes. The family bathroom has been fitted with a white suite comprising of a panelled bath, sink unit, WC.