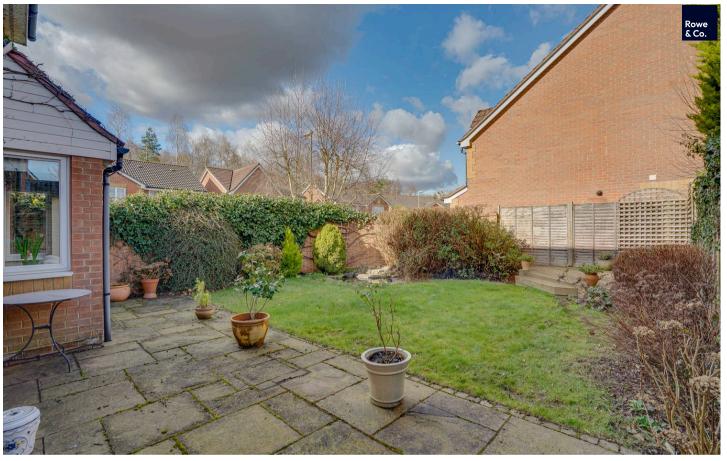

#### OUTSIDE

The property benefits from a lovely aspect to the front overlooking a park and there is a driveway providing parking for two cars along with a lawned front garden. The beautiful rear garden is enclosed and provides a paved seating area ideal for entertaining, the garden is laid to lawn with flower and shrub borders and gated pedestrian side access to the rear. Ornamental garden pond and decked area.