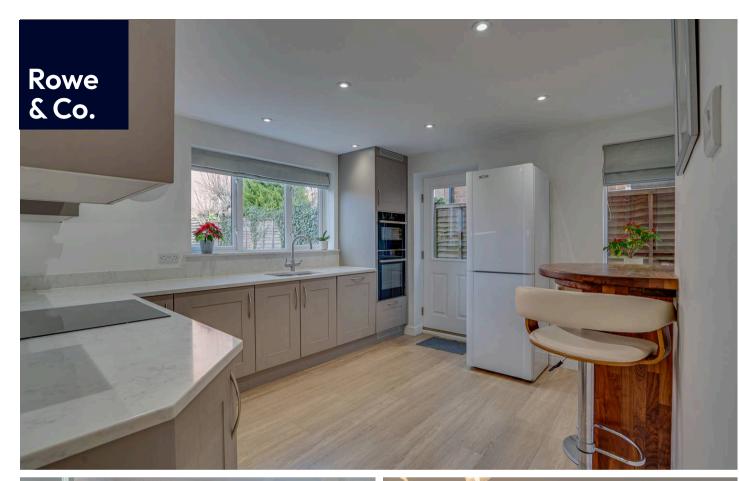

#### INSIDE

The front door opens into the entrance hall which has stairs to the first floor and a door leading to the dining room, which has a bay window to the front aspect. Double doors lead through to the sitting room which has patio doors opening to the rear garden. The kitchen is a double aspect room and has been re-fitted with a range of wall and base units with work tops over. There is a double oven, hob with extractor, washing machine and fitted dishwasher.