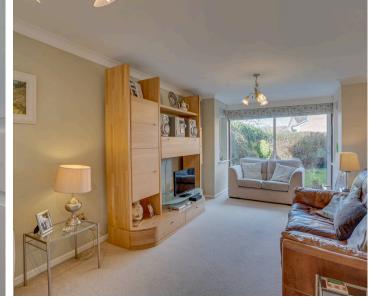

#### INSIDE

The front door opens into the entrance hall which has stairs to the first floor and a door leading to the dining room, which has a bay window to the front aspect. Double doors lead through to the sitting room which has patio doors opening to the rear garden. The kitchen is a double aspect room and has been re-fitted with a range of wall and base units with work tops over. There is a double oven, hob with extractor, washing machine and fitted dishwasher.