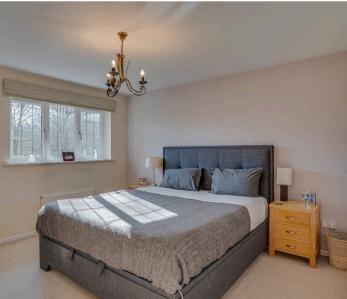

The cloakroom has been fitted with a WC and sink unit. On the first floor the landing provides access to all the bedrooms, the airing cupboard and the family bathroom. The master bedroom has a window to the front of the property and fitted wardrobes, there is an en-suite which has a window to the front and is fitted with a shower, sink unit and WC complementary tiling. Bedroom two can also be found to the front of the property with fitted wardrobes.