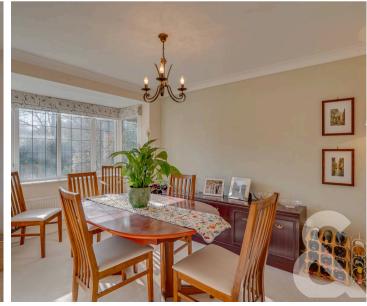

#### INSIDE

The front door opens into the entrance hall which has stairs to the first floor and a door leading to the dining room, which has a bay window to the front aspect. Double doors lead through to the sitting room which has patio doors opening to the rear garden. The kitchen is a double aspect room and has been re-fitted with a range of wall and base units with work tops over. There is a double oven, hob with extractor, washing machine and fitted dishwasher.