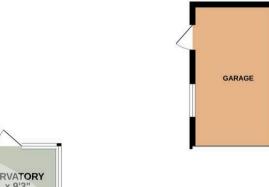

GROUND FLOOR 1ST FLOOR

CONSERVATORY
12'4" x 9'3"
3.8m x 2.8m

KITCHEN/DINING ROOM
20'4" x 12'3"
6.2m x 3.7m

UTILITY CUPBOARD

LOUNGE
20'4" x 11'5"
6.2m x 3.5m

1 Rufus Court, 103 Winchester Road Chandlers Ford, SO53 2GG