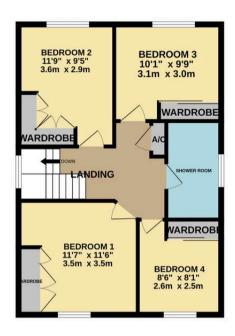

## 79 Brownhill Road

Chandler's Ford, Eastleigh

Offered With no forward chain is this imposing four-bedroom detached family home set on an established plot of approx. 0.2 of an Acre. The property has been tastefully finished and benefits a large frontage proving ample off-road parking and a garage. The ground floor accommodation comprises an entrance hall, lounge, utility cupboard, cloakroom, 20ft kitchen / dining room and a conservatory. On the first floor are four well-proportioned bedrooms and a modern family bathroom.

## Chandler's Ford, Eastleigh

Offered With no forward chain is this imposing four-bedroom detached family home set on an established plot of approx. 0.2 of an Acre. The property has been tastefully finished and benefits a large frontage proving ample off-road parking and a garage. The ground floor accommodation comprises an entrance hall, lounge, utility cupboard, cloakroom, 20ft kitchen / dining room and a conservatory. On the first floor are four well-proportioned bedrooms and a modern family bathroom. Council Tax band: E