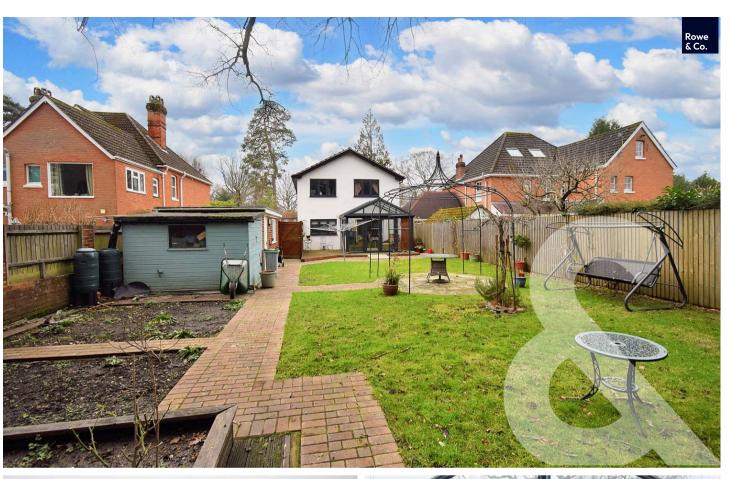

## 79 Brownhill Road

Chandler's Ford, Eastleigh

Offered With no forward chain is this imposing four-bedroom detached family home set on an established plot of approx. 0.2 of an Acre. The property has been tastefully finished and benefits a large frontage proving ample off-road parking and a garage. The ground floor accommodation comprises an entrance hall, lounge, utility cupboard, cloakroom, 20ft kitchen / dining room and a conservatory. On the first floor are four well-proportioned bedrooms and a modern family bathroom.

## Chandler's Ford, Eastleigh

Offered With no forward chain is this imposing four-bedroom detached family home set on an established plot of approx. 0.2 of an Acre. The property has been tastefully finished and benefits a large frontage proving ample off-road parking and a garage. The ground floor accommodation comprises an entrance hall, lounge, utility cupboard, cloakroom, 20ft kitchen / dining room and a conservatory. On the first floor are four well-proportioned bedrooms and a modern family bathroom. Council Tax band: E

Council Tax band: E

Tenure: Freehold

EPC Energy Efficiency Rating: C

EPC Environmental Impact Rating: D

- No Forward Chain
- Approx 0.2 of An Acre
- Large Driveway & Garage
- Four Bedrooms
- 20 Ft kitchen / Dining Room
- Modern Shower Room
- Scope To Further Improve / Extend (Subject To Relevant Planning)

Tenure: Freehold

EPC Energy Efficiency Rating: C

EPC Environmental Impact Rating: D

- No Forward Chain
- Approx 0.2 of An Acre
- Large Driveway & Garage
- Four Bedrooms
- 20 Ft kitchen / Dining Room
- Modern Shower Room
- Scope To Further Improve / Extend (Subject To Relevant Planning)