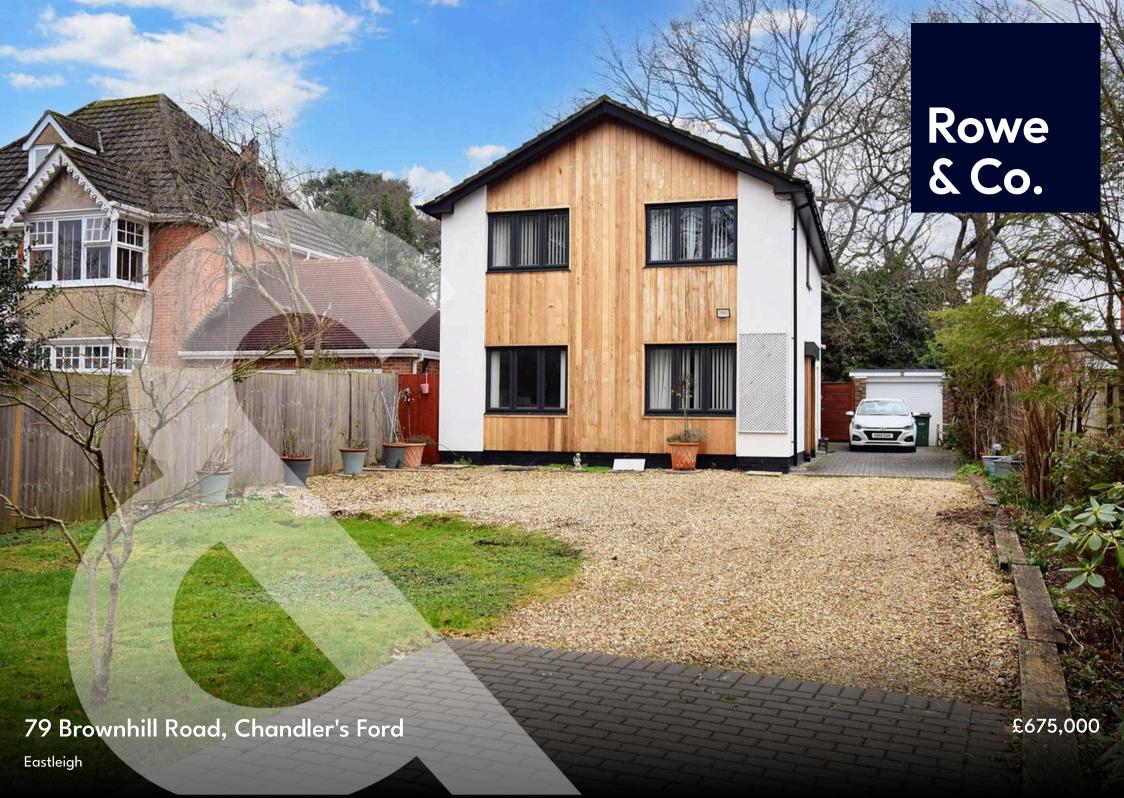

## 79 Brownhill Road

Chandler's Ford, Eastleigh

Offered With no forward chain is this imposing four-bedroom detached family home set on an established plot of approx. 0.2 of an Acre. The property has been tastefully finished and benefits a large frontage proving ample off-road parking and a garage. The ground floor accommodation comprises an entrance hall, lounge, utility cupboard, cloakroom, 20ft kitchen / dining room and a conservatory. On the first floor are four well-proportioned bedrooms and a modern family bathroom.

## Chandler's Ford, Eastleigh

Offered With no forward chain is this imposing four-bedroom detached family home set on an established plot of approx. 0.2 of an Acre. The property has been tastefully finished and benefits a large frontage proving ample off-road parking and a garage. The ground floor accommodation comprises an entrance hall, lounge, utility cupboard, cloakroom, 20ft kitchen / dining room and a conservatory. On the first floor are four well-proportioned bedrooms and a modern family bathroom. Council Tax band: E