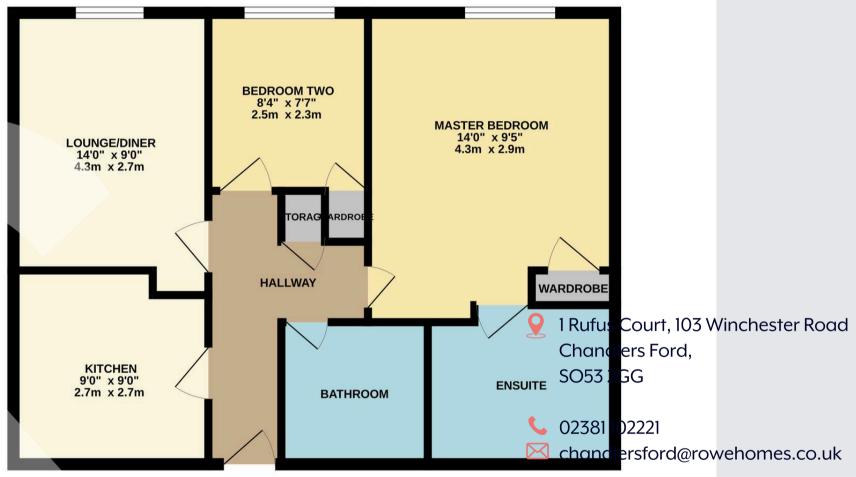

## Hampshire

Offered with no forward chain is this ground floor twobedroom apartment located centrally in Chandlers Ford. The accommodation comprises an entrance hall, kitchen, lounge / dining room, two bedrooms with en-suite to master and a modern shower room. Outside benefits two allocated parking spaces with a car port, mature communal grounds and a bin store. LOCATION Chandler's Ford is a popular Hampshire town with a variety of shops, restaurants, traditional inns and with Chilworth golf course also within easy reach. Schooling is typically excellent celebrating some of the best Ofsted ratings in the country and include Thornden & Toynbee secondary school alongside a selection of private schools. It is approximately a 15-minute drive to Winchester and a 17-minute drive to Southampton. Communications are excellent with the M3 and M27 nearby and the railway station has links to Winchester and Southampton; London Waterloo is 57 minutes from Winchester.

#### Hampshire

Offered with no forward chain is this ground floor two-bedroom apartment located centrally in Chandlers Ford. The accommodation comprises an entrance hall, kitchen, lounge / dining room, two bedrooms with en-suite to master and a modern shower room. Outside benefits two allocated parking spaces with a car port, mature communal grounds and a bin store. LOCATION Chandler's Ford is a popular Hampshire town with a variety of shops, restaurants, traditional inns and with Chilworth golf course also within easy reach. Schooling is typically excellent celebrating some of the best Ofsted ratings in the country and include Thornden & Toynbee secondary school alongside a selection of private schools. It is approximately a 15-minute drive to Winchester and a 17-minute drive to Southampton. Communications are excellent with the M3 and M27 nearby and the railway station has links to Winchester and Southampton; London Waterloo is 57 minutes from Winchester. Council Tax band: C

## **GROUND FLOOR**