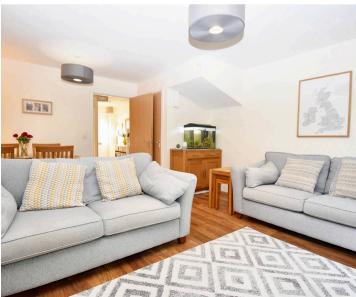

#### INSIDE

You enter the property into a spacious entrance hall which has been laid to oak effect flooring with doors leading to further rooms and stairs to the first floor. The spacious lounge / diner has windows and French doors to the rear, under stair storage and has been laid to oak effect flooring with plenty of space for free standing furniture. The modern kitchen has a window to the front aspect and has been laid to oak effect flooring. The kitchen itself has been fitted with a range of wall and base level units with cupboards and drawers under, integrated appliances include a fridge / freezer, dishwasher, oven, hob with extractor over and washer dryer.