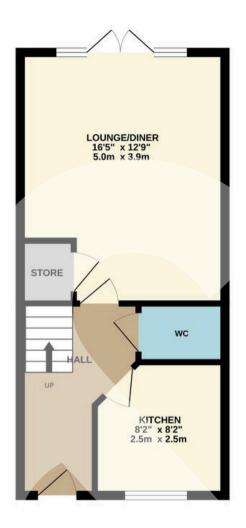

#### INSIDE

You enter the property into a spacious entrance hall which has been laid to oak effect flooring with doors leading to further rooms and stairs to the first floor. The spacious lounge / diner has windows and French doors to the rear, under stair storage and has been laid to oak effect flooring with plenty of space for free standing furniture. The modern kitchen has a window to the front aspect and has been laid to oak effect flooring. The kitchen itself has been fitted with a range of wall and base level units with cupboards and drawers under, integrated appliances include a fridge / freezer, dishwasher, oven, hob with extractor over and washer dryer.

The cloakroom has been fitted with a wash hand basin and W/C. On the first floor are two well-proportioned double bedrooms both laid to carpet one with windows to the front aspect the other with windows overlooking the rear with a fitted cupboard. The family bathroom has been fitted with a panel enclosed bath with shower over, wash hand basin and W/C.

Whilst every attempt has been made to ensure the accuracy of the floorplan contained here, measurements of doors, windows, rooms and any other items are approximate and no responsibility is taken for any error, omission or mis-statement. This plan is for illustrative purposes only and should be used as such by any prospective purchaser. The services, systems and appliances shown have not been tested and no guarantee as to their operability or efficiency can be given.

Made with Metropix ©2024