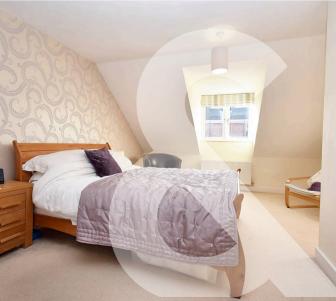

The second floor boasts a wonderful master suite that has been laid to carpet and comprises a large bedroom area with walk in dressing room, there is a window to the front and skylight with access to the eave's storage. A further door leads into the en-suite shower room.