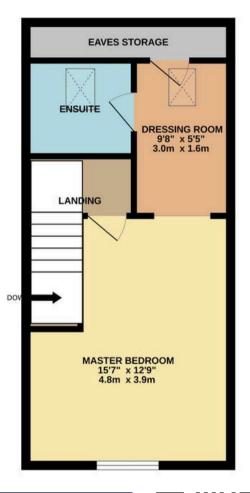

The second floor boasts a wonderful master suite that has been laid to carpet and comprises a large bedroom area with walk in dressing room, there is a window to the front and skylight with access to the eave's storage. A further door leads into the en-suite shower room.

Whilst every attempt has been made to ensure the accuracy of the floorplan contained here, measurements of doors, windows, rooms and any other items are approximate and no responsibility is taken for any error, omission or mis-statement. This plan is for illustrative purposes only and should be used as such by any prospective purchaser. The services, systems and appliances shown have not been tested and no guarantee as to their operability or efficiency can be given.