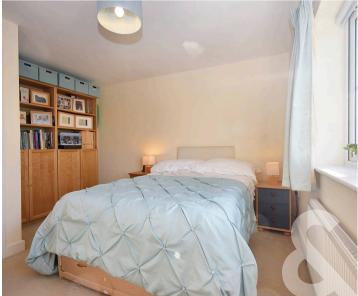

The cloakroom has been fitted with a wash hand basin and W/C. On the first floor are two well-proportioned double bedrooms both laid to carpet one with windows to the front aspect the other with windows overlooking the rear with a fitted cupboard. The family bathroom has been fitted with a panel enclosed bath with shower over, wash hand basin and W/C.