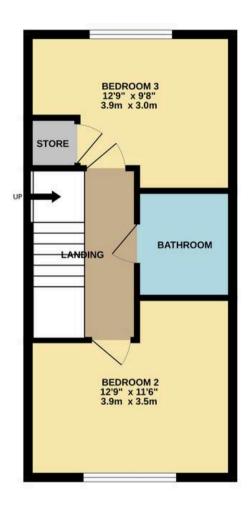

The cloakroom has been fitted with a wash hand basin and W/C. On the first floor are two well-proportioned double bedrooms both laid to carpet one with windows to the front aspect the other with windows overlooking the rear with a fitted cupboard. The family bathroom has been fitted with a panel enclosed bath with shower over, wash hand basin and W/C.

Whilst every attempt has been made to ensure the accuracy of the floorplan contained here, measurements of doors, windows, rooms and any other items are approximate and no responsibility is taken for any error, omission or mis-statement. This plan is for illustrative purposes only and should be used as such by any prospective purchaser. The services, systems and appliances shown have not been tested and no guarantee as to their operability or efficiency can be given.