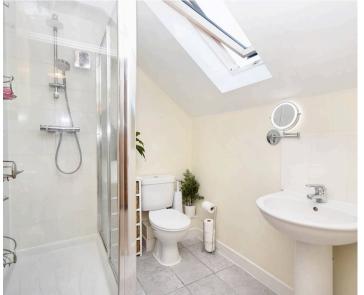

The cloakroom has been fitted with a wash hand basin and W/C. On the first floor are two well-proportioned double bedrooms both laid to carpet one with windows to the front aspect the other with windows overlooking the rear with a fitted cupboard. The family bathroom has been fitted with a panel enclosed bath with shower over, wash hand basin and W/C.

The second floor boasts a wonderful master suite that has been laid to carpet and comprises a large bedroom area with walk in dressing room, there is a window to the front and skylight with access to the eave's storage. A further door leads into the en-suite shower room.