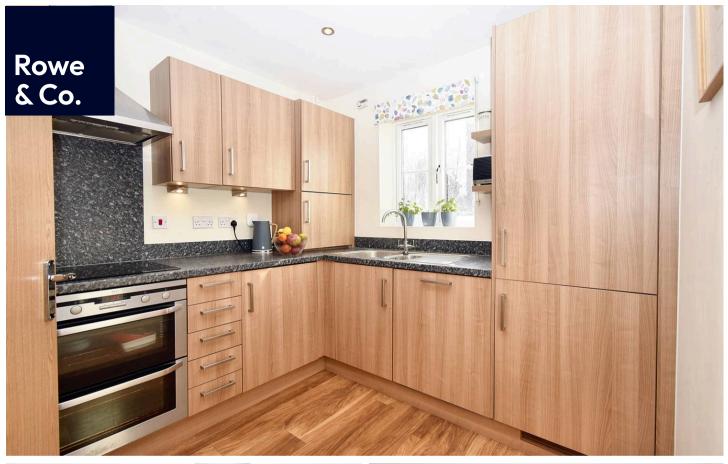

#### INSIDE

You enter the property into a spacious entrance hall which has been laid to oak effect flooring with doors leading to further rooms and stairs to the first floor. The spacious lounge / diner has windows and French doors to the rear, under stair storage and has been laid to oak effect flooring with plenty of space for free standing furniture. The modern kitchen has a window to the front aspect and has been laid to oak effect flooring. The kitchen itself has been fitted with a range of wall and base level units with cupboards and drawers under, integrated appliances include a fridge / freezer, dishwasher, oven, hob with extractor over and washer dryer.