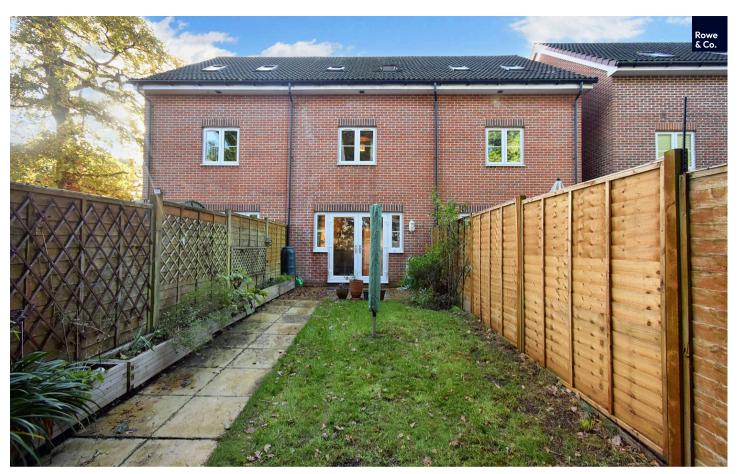

### **OUTSIDE**

To the front of the property are three off road parking spaces, one on the driveway to the front of the house with two additional spaces next to the property, there is potential for further parking. The secluded rear garden has gated pedestrian access to the rear and has been planted with a selection of shrubbery with a paved seating area and shed providing useful storage space with the rest being laid to lawn.