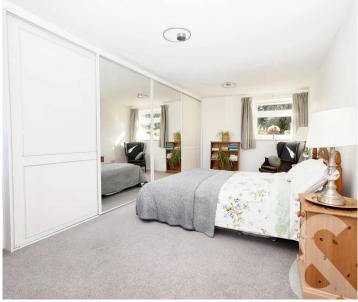

## Eastleigh, Eastleigh

Inside

You enter the property into a large entrance hall laid to oak effect flooring with doors leading to all rooms and stairs to the first floor. A door to one side opens into the lounge which has a window to the front aspect and has been laid to oak effect flooring with plenty of space for free standing furniture. sliding doors to one end open into the conservatory. From the hallway you access the family room / bedroom 3 which has dual aspect windows to the front and side and offers versatile accommodation. The modern kitchen has been fitted with a range of high gloss wall and base level units with cupboards and drawers under and complimentary worktops, fitted appliances include a fridge freezer, dishwasher, oven, hob with extractor over and dishwasher. The room has a window to the rear and external door, spotlights and is laid to tile flooring. The modern bathroom has been tiled from floor to ceiling with a panel enclosed bath, wash hand basin, W/C and heated towel rail. The first floor has a large landing with window to the front and access to two further bedrooms, both large rooms with dual aspect windows and fitted wardrobes. A further shower room has a window to the rear and has been fitted with a walk in shower, wash hand basin, W/C, heated towel rail and has been fully tiled floor to ceiling.