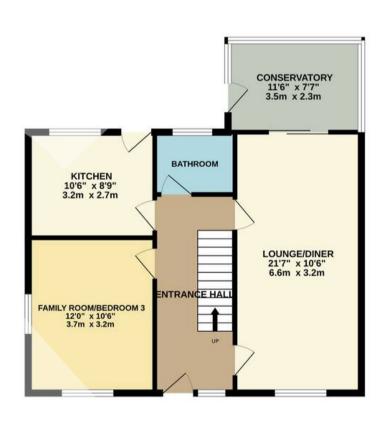

## Eastleigh, Eastleigh

Inside

You enter the property into a large entrance hall laid to oak effect flooring with doors leading to all rooms and stairs to the first floor. A door to one side opens into the lounge which has a window to the front aspect and has been laid to oak effect flooring with plenty of space for free standing furniture. sliding doors to one end open into the conservatory. From the hallway you access the family room / bedroom 3 which has dual aspect windows to the front and side and offers versatile accommodation. The modern kitchen has been fitted with a range of high gloss wall and base level units with cupboards and drawers under and complimentary worktops, fitted appliances include a fridge freezer, dishwasher, oven, hob with extractor over and dishwasher. The room has a window to the rear and external door, spotlights and is laid to tile flooring. The modern bathroom has been tiled from floor to ceiling with a panel enclosed bath, wash hand basin, W/C and heated towel rail. The first floor has a large landing with window to the front and access to two further bedrooms, both large rooms with dual aspect windows and fitted wardrobes. A further shower room has a window to the rear and has been fitted with a walk in shower, wash hand basin, W/C, heated towel rail and has been fully tiled floor to ceiling.

GROUND FLOOR 1ST FLOOR