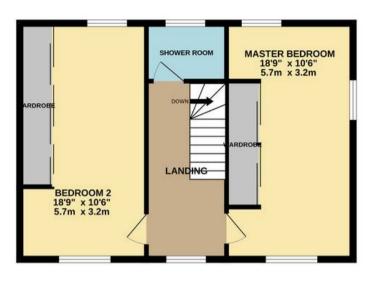

## Eastleigh, Eastleigh

Inside

You enter the property into a large entrance hall laid to oak effect flooring with doors leading to all rooms and stairs to the first floor. A door to one side opens into the lounge which has a window to the front aspect and has been laid to oak effect flooring with plenty of space for free standing furniture. sliding doors to one end open into the conservatory. From the hallway you access the family room / bedroom 3 which has dual aspect windows to the front and side and offers versatile accommodation. The modern kitchen has been fitted with a range of high gloss wall and base level units with cupboards and drawers under and complimentary worktops, fitted appliances include a fridge freezer, dishwasher, oven, hob with extractor over and dishwasher. The room has a window to the rear and external door, spotlights and is laid to tile flooring. The modern bathroom has been tiled from floor to ceiling with a panel enclosed bath, wash hand basin, W/C and heated towel rail. The first floor has a large landing with window to the front and access to two further bedrooms, both large rooms with dual aspect windows and fitted wardrobes. A further shower room has a window to the rear and has been fitted with a walk in shower, wash hand basin, W/C, heated towel rail and has been fully tiled floor to ceiling.

GROUND FLOOR 1ST FLOOR