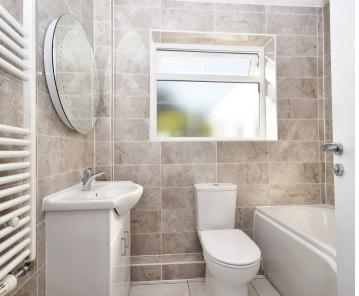

## Eastleigh, Eastleigh

Inside

You enter the property into a large entrance hall laid to oak effect flooring with doors leading to all rooms and stairs to the first floor. A door to one side opens into the lounge which has a window to the front aspect and has been laid to oak effect flooring with plenty of space for free standing furniture. sliding doors to one end open into the conservatory. From the hallway you access the family room / bedroom 3 which has dual aspect windows to the front and side and offers versatile accommodation. The modern kitchen has been fitted with a range of high gloss wall and base level units with cupboards and drawers under and complimentary worktops, fitted appliances include a fridge freezer, dishwasher, oven, hob with extractor over and dishwasher. The room has a window to the rear and external door, spotlights and is laid to tile flooring. The modern bathroom has been tiled from floor to ceiling with a panel enclosed bath, wash hand basin, W/C and heated towel rail. The first floor has a large landing with window to the front and access to two further bedrooms, both large rooms with dual aspect windows and fitted wardrobes. A further shower room has a window to the rear and has been fitted with a walk in shower, wash hand basin, W/C, heated towel rail and has been fully tiled floor to ceiling.