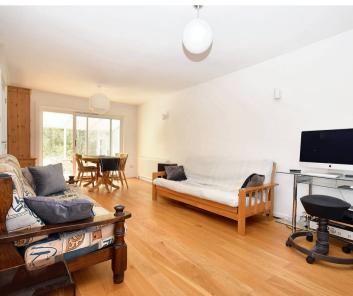

## Eastleigh, Eastleigh

Inside

You enter the property into a large entrance hall laid to oak effect flooring with doors leading to all rooms and stairs to the first floor. A door to one side opens into the lounge which has a window to the front aspect and has been laid to oak effect flooring with plenty of space for free standing furniture. sliding doors to one end open into the conservatory. From the hallway you access the family room / bedroom 3 which has dual aspect windows to the front and side and offers versatile accommodation. The modern kitchen has been fitted with a range of high gloss wall and base level units with cupboards and drawers under and complimentary worktops, fitted appliances include a fridge freezer, dishwasher, oven, hob with extractor over and dishwasher. The room has a window to the rear and external door, spotlights and is laid to tile flooring. The modern bathroom has been tiled from floor to ceiling with a panel enclosed bath, wash hand basin, W/C and heated towel rail. The first floor has a large landing with window to the front and access to two further bedrooms, both large rooms with dual aspect windows and fitted wardrobes. A further shower room has a window to the rear and has been fitted with a walk in shower, wash hand basin, W/C, heated towel rail and has been fully tiled floor to ceiling.