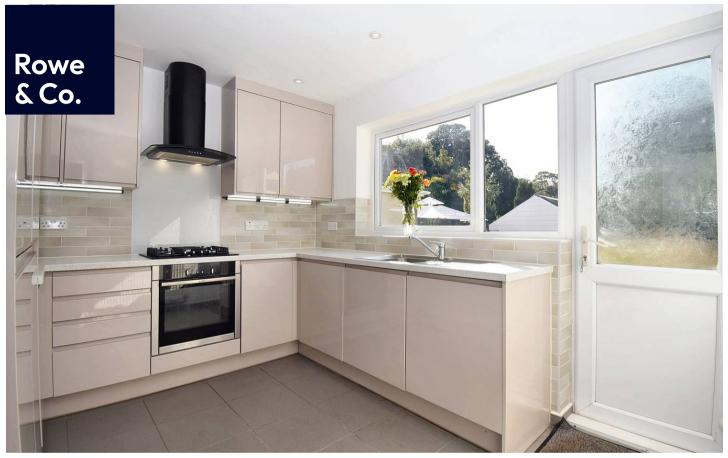

## Eastleigh, Eastleigh

Inside

You enter the property into a large entrance hall laid to oak effect flooring with doors leading to all rooms and stairs to the first floor. A door to one side opens into the lounge which has a window to the front aspect and has been laid to oak effect flooring with plenty of space for free standing furniture. sliding doors to one end open into the conservatory. From the hallway you access the family room / bedroom 3 which has dual aspect windows to the front and side and offers versatile accommodation. The modern kitchen has been fitted with a range of high gloss wall and base level units with cupboards and drawers under and complimentary worktops, fitted appliances include a fridge freezer, dishwasher, oven, hob with extractor over and dishwasher. The room has a window to the rear and external door, spotlights and is laid to tile flooring. The modern bathroom has been tiled from floor to ceiling with a panel enclosed bath, wash hand basin, W/C and heated towel rail. The first floor has a large landing with window to the front and access to two further bedrooms, both large rooms with dual aspect windows and fitted wardrobes. A further shower room has a window to the rear and has been fitted with a walk in shower, wash hand basin, W/C, heated towel rail and has been fully tiled floor to ceiling.