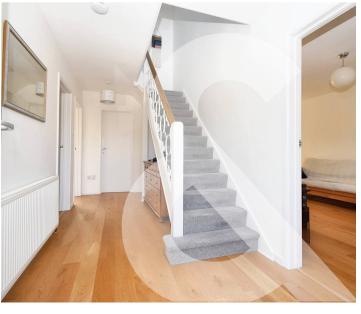

## Eastleigh, Eastleigh

Inside

You enter the property into a large entrance hall laid to oak effect flooring with doors leading to all rooms and stairs to the first floor. A door to one side opens into the lounge which has a window to the front aspect and has been laid to oak effect flooring with plenty of space for free standing furniture. sliding doors to one end open into the conservatory. From the hallway you access the family room / bedroom 3 which has dual aspect windows to the front and side and offers versatile accommodation. The modern kitchen has been fitted with a range of high gloss wall and base level units with cupboards and drawers under and complimentary worktops, fitted appliances include a fridge freezer, dishwasher, oven, hob with extractor over and dishwasher. The room has a window to the rear and external door, spotlights and is laid to tile flooring. The modern bathroom has been tiled from floor to ceiling with a panel enclosed bath, wash hand basin, W/C and heated towel rail. The first floor has a large landing with window to the front and access to two further bedrooms, both large rooms with dual aspect windows and fitted wardrobes. A further shower room has a window to the rear and has been fitted with a walk in shower, wash hand basin, W/C, heated towel rail and has been fully tiled floor to ceiling.