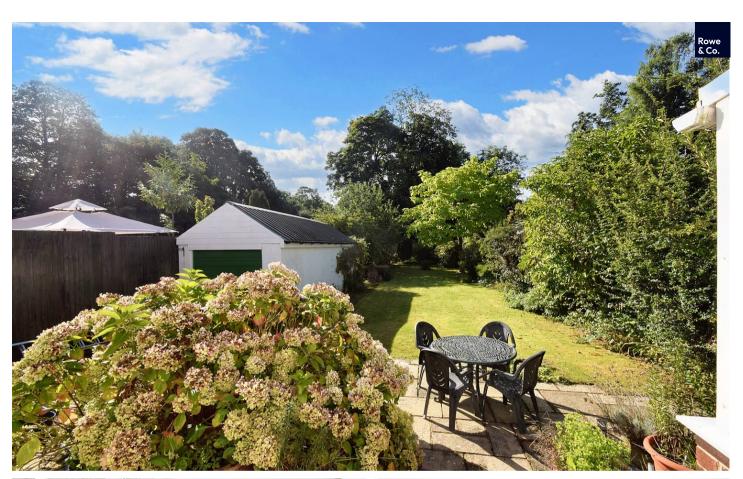

#### Outside

To the front of the property is a driveway providing parking for multiple vehicles with an area laid to lawn with gated access to the rear. The large established rear garden has plenty of mature shrubbery and fruit trees, a detached garage with up and over door and paved seating area. The rest is mostly laid to lawn with further planted shrubs.