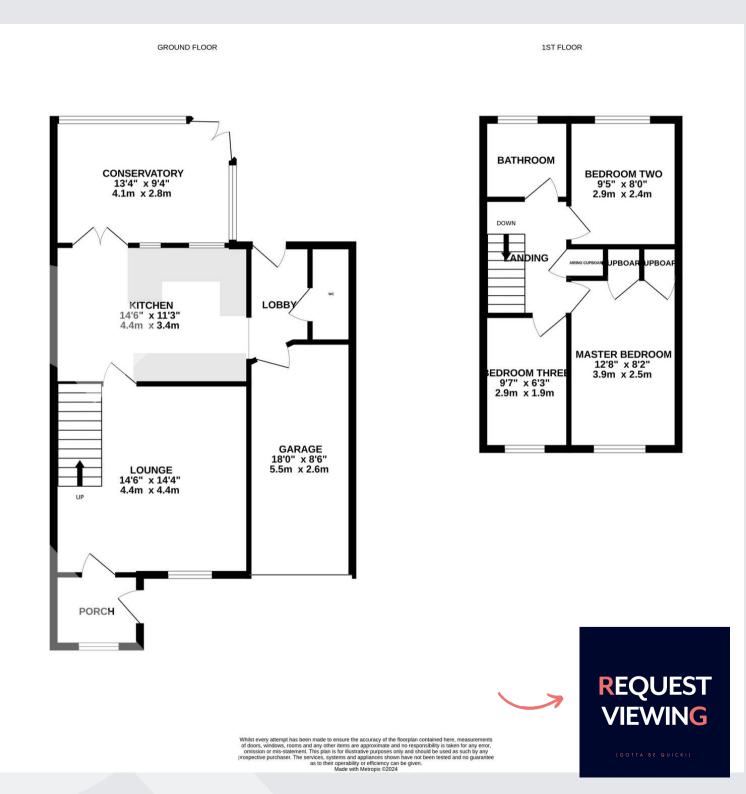

### Inside

The front door opens into a spacious entrance porch which in turn leads into a bright and airy living room, with stairs leading to the first floor and a window to the front of the property. The kitchen can be found to the rear and has been fitted with a range of wall and base units with work tops over, inset sink, space for appliances and complementary tiling.

There is a window to the rear and double doors opening into the conservatory, which has doors leading out to the rear garden. A rear lobby has a door out to the rear garden as well as a door to the garage. There is the benefit of a cloakroom which has been fitted with a sink unit and WC.

The first-floor landing provides access to all three bedrooms, the family bathroom and the airing cupboard, the master bedroom is a generous size and has fitted wardrobes with a window to the front aspect. Bedroom two can be found to the rear of the property and bedroom three to the front aspect.

#### Outside

Externally to the front of the property there is a block paved large driveway providing off-road parking for multiple vehicles. Leading to the garage which has an up and over door.

There is a private rear garden which is enclosed, laid to lawn and has a paved patio area perfect for entertaining.