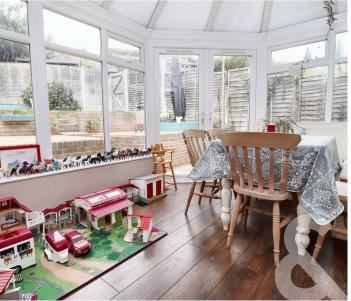

There is a window to the rear and double doors opening into the conservatory, which has doors leading out to the rear garden. A rear lobby has a door out to the rear garden as well as a door to the garage. There is the benefit of a cloakroom which has been fitted with a sink unit and WC.