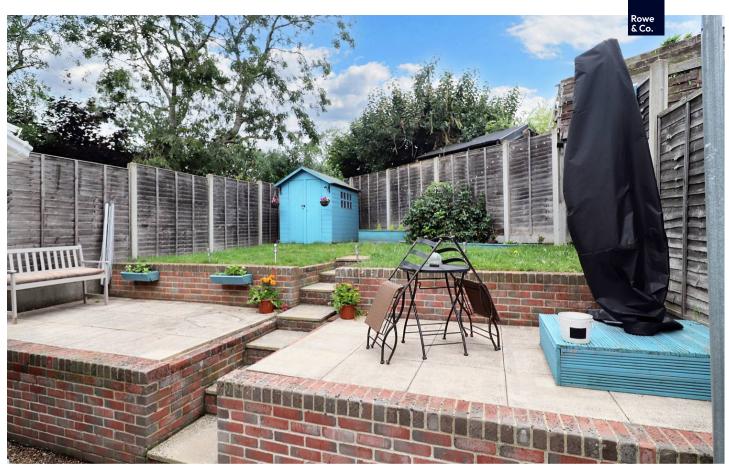

#### Outside

Externally to the front of the property there is a block paved large driveway providing off-road parking for multiple vehicles. Leading to the garage which has an up and over door.

There is a private rear garden which is enclosed, laid to lawn and has a paved patio area perfect for entertaining.