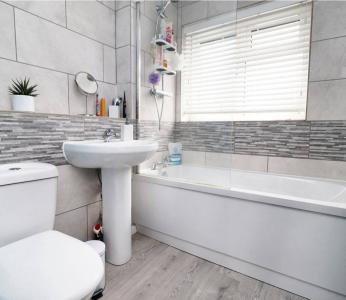

The modern family bathroom has been fitted with a matching white suite comprising panelled bath, sink unit and WC with complementary tiling