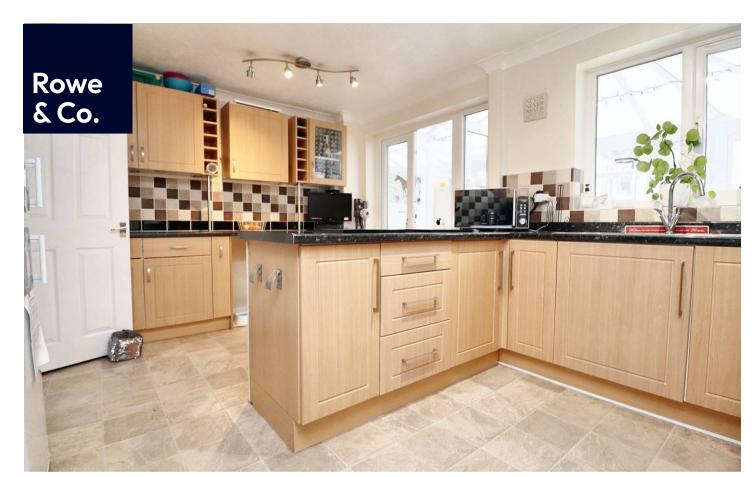

### Inside

The front door opens into a spacious entrance porch which in turn leads into a bright and airy living room, with stairs leading to the first floor and a window to the front of the property. The kitchen can be found to the rear and has been fitted with a range of wall and base units with work tops over, inset sink, space for appliances and complementary tiling.

There is a window to the rear and double doors opening into the conservatory, which has doors leading out to the rear garden. A rear lobby has a door out to the rear garden as well as a door to the garage. There is the benefit of a cloakroom which has been fitted with a sink unit and WC.