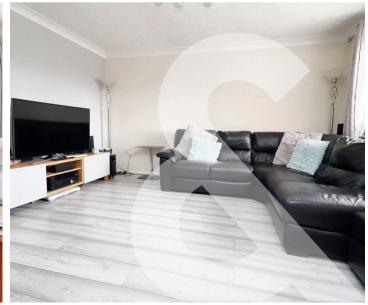

### Inside

The front door opens into a spacious entrance porch which in turn leads into a bright and airy living room, with stairs leading to the first floor and a window to the front of the property. The kitchen can be found to the rear and has been fitted with a range of wall and base units with work tops over, inset sink, space for appliances and complementary tiling.