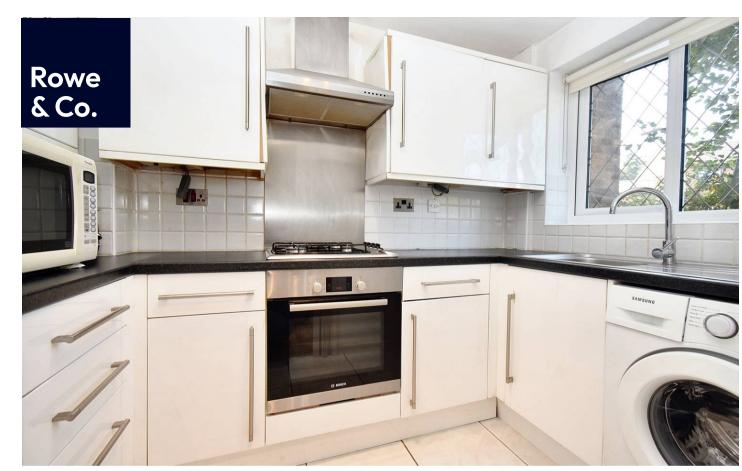

### INSIDE

You enter the property into an entrance hall with doors leading to all rooms and stairs to the first floor. To one side is a modern kitchen with a window to the front aspect, the kitchen itself has been fitted with a range of wall and base level units with complimentary worktops with a fitted oven, hob with extractor over and space for a washing machine and fridge / freezer.