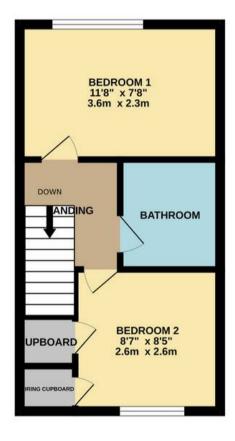

The lounge / dining room has been laid to oak effect flooring with a window and door to the rear and space for free standing furniture. On the first floor are two well proportioned double bedrooms both laid to carpet with a family bathroom.

The property has a garage to one side with a driveway accommodating parking for two vehicles.

GROUND FLOOR

LOUNGE/DINER 13'8" x 11'8" 4.2m x 3.6m JPBOARD KITCHEN 9'0" x 5'9" HALLWAY 2.7m x 1.8m UP

Whilst every attempt has been made to ensure the accuracy of the floorplan contained here, measurements of doors, windows, rooms and any other items are approximate and no responsibility is taken for any error, omission or mis-statement. This plan is for illustrative purposes only and should be used as such by any prospective purchaser. The services, systems and appliances shown have not been tested and no guarantee as to their operability or efficiency can be given. Made with Metropix ©2024