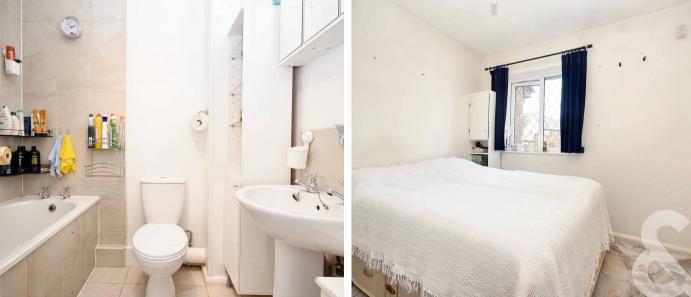

### INSIDE

You enter the property into an entrance hall with doors leading to all rooms and stairs to the first floor. To one side is a modern kitchen with a window to the front aspect, the kitchen itself has been fitted with a range of wall and base level units with complimentary worktops with a fitted oven, hob with extractor over and space for a washing machine and fridge / freezer.

The lounge / dining room has been laid to oak effect flooring with a window and door to the rear and space for free standing furniture. On the first floor are two well proportioned double bedrooms both laid to carpet with a family bathroom.