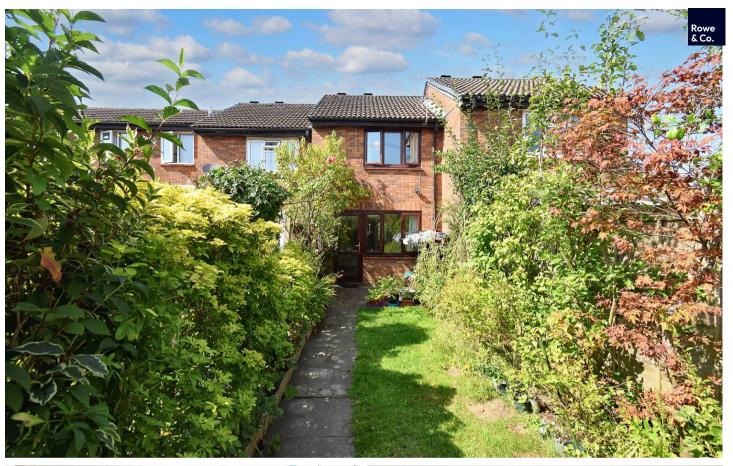

#### OUTSIDE

To the front of the property is a paved footpath leading to the front door with storm porch. The secluded rear garden has a paved seating area with the rent mostly laid to lawn and a selection of planted shrubbery, another benefit is gated pedestrian access to the rear.

The property has a garage to one side with a driveway accommodating parking for two vehicles.

GROUND FLOOR

LOUNGE/DINER 13'8" x 11'8" 4.2m x 3.6m JPBOARD KITCHEN 9'0" x 5'9" HALLWAY 2.7m x 1.8m UP

Whilst every attempt has been made to ensure the accuracy of the floorplan contained here, measurements of doors, windows, rooms and any other items are approximate and no responsibility is taken for any error, omission or mis-statement. This plan is for illustrative purposes only and should be used as such by any prospective purchaser. The services, systems and appliances shown have not been tested and no guarantee as to their operability or efficiency can be given. Made with Metropix ©2024