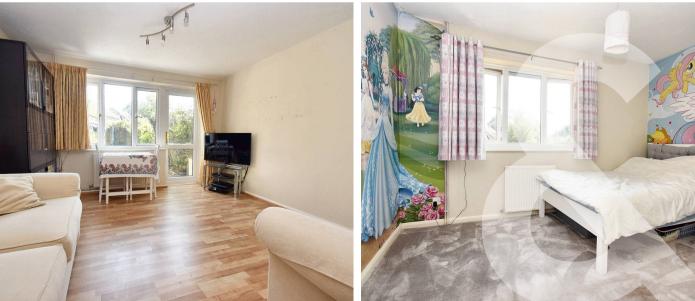

The lounge / dining room has been laid to oak effect flooring with a window and door to the rear and space for free standing furniture. On the first floor are two well proportioned double bedrooms both laid to carpet with a family bathroom.