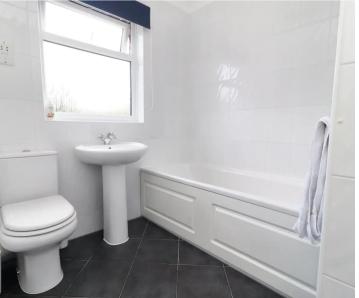

The kitchen can be found to the rear of the property and has a window overlooking the rear garden. The kitchen is fitted with a range of wall and base units with work tops over with space for appliances. The utility has a window to the side aspect and base units providing storage space for appliances. There is a cloakroom which is fitted with a WC and wash hand basin. On the first floor the landing provides access to all bedrooms and airing cupboard. The master bedroom can be found to the front of the property and benefits from fitted wardrobes and a shower room. Both bedrooms two and three can be found to the rear of the property and bedroom four has a window to the front aspect. The family bathroom is fitted with a white suite, panelled bath WC and sink unit.