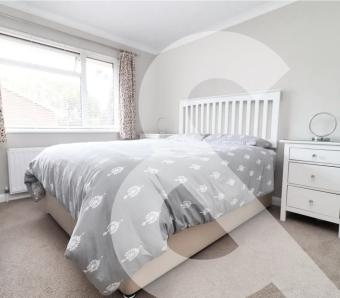

The kitchen can be found to the rear of the property and has a window overlooking the rear garden. The kitchen is fitted with a range of wall and base units with work tops over with space for appliances. The utility has a window to the side aspect and base units providing storage space for appliances. There is a cloakroom which is fitted with a WC and wash hand basin. On the first floor the landing provides access to all bedrooms and airing cupboard. The master bedroom can be found to the front of the property and benefits from fitted wardrobes and a shower room. Both bedrooms two and three can be found to the rear of the property and bedroom four has a window to the front aspect. The family bathroom is fitted with a white suite, panelled bath WC and sink unit.