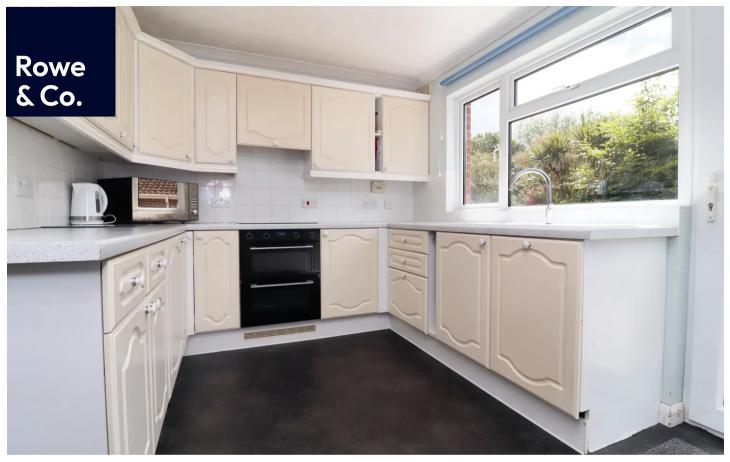

The kitchen can be found to the rear of the property and has a window overlooking the rear garden. The kitchen is fitted with a range of wall and base units with work tops over with space for appliances. The utility has a window to the side aspect and base units providing storage space for appliances. There is a cloakroom which is fitted with a WC and wash hand basin. On the first floor the landing provides access to all bedrooms and airing cupboard. The master bedroom can be found to the front of the property and benefits from fitted wardrobes and a shower room. Both bedrooms two and three can be found to the rear of the property and bedroom four has a window to the front aspect. The family bathroom is fitted with a white suite, panelled bath WC and sink unit.