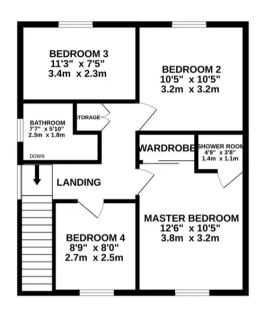

The kitchen can be found to the rear of the property and has a window overlooking the rear garden. The kitchen is fitted with a range of wall and base units with work tops over with space for appliances. The utility has a window to the side aspect and base units providing storage space for appliances. There is a cloakroom which is fitted with a WC and wash hand basin. On the first floor the landing provides access to all bedrooms and airing cupboard. The master bedroom can be found to the front of the property and benefits from fitted wardrobes and a shower room. Both bedrooms two and three can be found to the rear of the property and bedroom four has a window to the front aspect. The family bathroom is fitted with a white suite, panelled bath WC and sink unit.