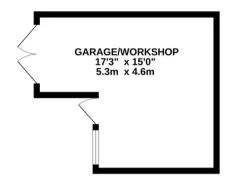

## 19 Winsford Avenue

Bishopstoke, Eastleigh

Set in a quiet tucked away location this spacious four bedroom detached home is situated on a corner plot and benefits from a garage/workshop to the rear with driveway providing parking. Accommodation briefly comprises a large entrance hall, sitting room, dining room, kitchen with separate utility room. Whilst on the first floor there are four good size bedrooms including the master bedroom which has a shower room and the family bathroom. Outside front and rear gardens.

### Outside

The property has a lawned front garden and a gate leading to the rear garden, the rear garden is enclosed, lawned and to the rear is the workshop and garage with driveway.

GROUND FLOOR 1ST FLOOR