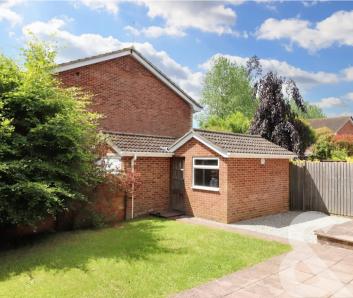

### Outside

The property has a lawned front garden and a gate leading to the rear garden, the rear garden is enclosed, lawned and to the rear is the workshop and garage with driveway.

GROUND FLOOR 1ST FLOOR