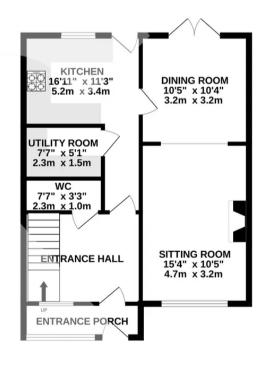

### Inside

The front door opens into the entrance porch which in turn opens through to the large entrance hall which has stairs to the first floor, a door opens into the lounge which has a window to the front of the property and feature fireplace. The lounge opens through to the dining room which has patio doors to the rear garden and a door to the kitchen.

The kitchen can be found to the rear of the property and has a window overlooking the rear garden. The kitchen is fitted with a range of wall and base units with work tops over with space for appliances. The utility has a window to the side aspect and base units providing storage space for appliances. There is a cloakroom which is fitted with a WC and wash hand basin. On the first floor the landing provides access to all bedrooms and airing cupboard. The master bedroom can be found to the front of the property and benefits from fitted wardrobes and a shower room. Both bedrooms two and three can be found to the rear of the property and bedroom four has a window to the front aspect. The family bathroom is fitted with a white suite, panelled bath WC and sink unit.

### Outside

The property has a lawned front garden and a gate leading to the rear garden, the rear garden is enclosed, lawned and to the rear is the workshop and garage with driveway.

GROUND FLOOR 1ST FLOOR