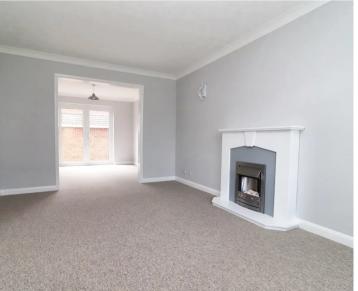

### Inside

The front door opens into the entrance porch which in turn opens through to the large entrance hall which has stairs to the first floor, a door opens into the lounge which has a window to the front of the property and feature fireplace. The lounge opens through to the dining room which has patio doors to the rear garden and a door to the kitchen.