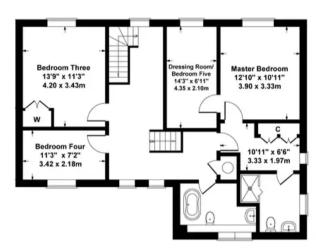

## West End, Southampton

The front door opens into an entrance hall which has stairs to the first floor and provides access to all main reception rooms. The lounge is a double aspect room with a window to the front and double doors opening out to the rear garden with a in set wood burner. The kitchen/dining room is a particular feature of the property, situated to the rear of the home with windows and doors overlooking the rear. The kitchen measures 26ft in length and has been re-fitted offering a range of wall and base units with granite work tops over, inset sink and drainer. Feature island, induction hob with ceiling extractor, double oven, integrated dishwasher, fridge/freezer. There is the benefit of a separate utility room which has a door to the side and base units with space for appliances. The study can be found to the front of the property with a window to the front aspect. The cloakroom has been re-fitted with a sink unit and WC complementary tiling. On the first floor the spacious landing has windows to both the front and the rear with stairs to the second floor and an airing cupboard. The master bedroom has a window to the rear overlooking the garden a dressing room with fitted wardrobes leading through to the en-suite which is fitted with a shower, WC and wash hand basin with complementary tiling. Bedroom five has been converted by the current owners to provide a large additional dressing room to the master bedroom. Bedroom three has a window to the rear and fitted wardrobes, bedroom four can be found to the front of the property. On the second floor there is an additional bedroom with velux windows and a shower room.

### 15 Hornbeam Gardens

Approximate Gross Internal Area 2443 sq ft - 227 sq m (Including Garage)

GARAGE GROUND FLOOR FIRST FLOOR SECOND FLOOR

Whilst every attempt has been made to ensure the accuracy of the foor plans measurements of doors windows and rooms are approximate and no responsibility is taken for an error omission or mis-statement. These plans are for representation purposes only and bould be used as such. The services systems and applicances listed in this specification have not been tested by Agency Assist and no guarantee as to their operating efficiency can be given.