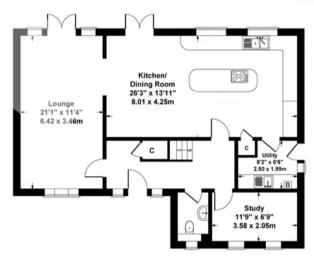

## West End, Southampton

The front door opens into an entrance hall which has stairs to the first floor and provides access to all main reception rooms. The lounge is a double aspect room with a window to the front and double doors opening out to the rear garden with a in set wood burner. The kitchen/dining room is a particular feature of the property, situated to the rear of the home with windows and doors overlooking the rear. The kitchen measures 26ft in length and has been re-fitted offering a range of wall and base units with granite work tops over, inset sink and drainer. Feature island, induction hob with ceiling extractor, double oven, integrated dishwasher, fridge/freezer. There is the benefit of a separate utility room which has a door to the side and base units with space for appliances. The study can be found to the front of the property with a window to the front aspect. The cloakroom has been re-fitted with a sink unit and WC complementary tiling. On the first floor the spacious landing has windows to both the front and the rear with stairs to the second floor and an airing cupboard. The master bedroom has a window to the rear overlooking the garden a dressing room with fitted wardrobes leading through to the en-suite which is fitted with a shower, WC and wash hand basin with complementary tiling. Bedroom five has been converted by the current owners to provide a large additional dressing room to the master bedroom. Bedroom three has a window to the rear and fitted wardrobes, bedroom four can be found to the front of the property. On the second floor there is an additional bedroom with velux windows and a shower room.

### 15 Hornbeam Gardens

Approximate Gross Internal Area 2443 sq ft - 227 sq m (Including Garage)

GARAGE GROUND FLOOR FIRST FLOOR SECOND FLOOR

Whilst every attempt has been made to ensure the accuracy of the foor plans measurements of doors windows and rooms are approximate and no responsibility is taken for an error omission or mis-statement. These plans are for representation purposes only and bould be used as such. The services systems and applicances listed in this specification have not been tested by Agency Assist and no guarantee as to their operating efficiency can be given.