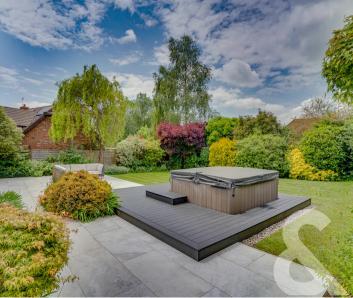

#### Outside

To the front of the property the driveway provides parking for a number of cars and detached garage which has two up and over doors. There is a lawned front garden and a gate leading through to the rear garden. The rear garden is lawned with a feature deck, paved patio areas, outside kitchen and has been planted with a range of established flower and shrub boarders.