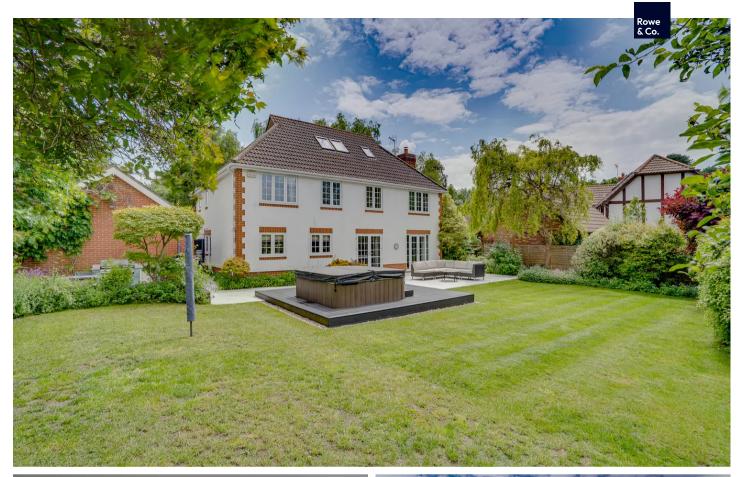

#### Outside

To the front of the property the driveway provides parking for a number of cars and detached garage which has two up and over doors. There is a lawned front garden and a gate leading through to the rear garden. The rear garden is lawned with a feature deck, paved patio areas, outside kitchen and has been planted with a range of established flower and shrub boarders.