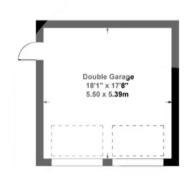

### 15 Hornbeam Gardens

Approximate Gross Internal Area 2443 sq ft - 227 sq m (Including Garage)

GARAGE GROUND FLOOR FIRST FLOOR SECOND FLOOR

Whilst every attempt has been made to ensure the accuracy of the foor plans measurements of doors windows and rooms are approximate and no responsibility is taken for an error omission or mis-statement. These plans are for representation purposes only and bould be used as such. The services systems and applicances listed in this specification have not been tested by Agency Assist and no guarantee as to their operating efficiency can be given.