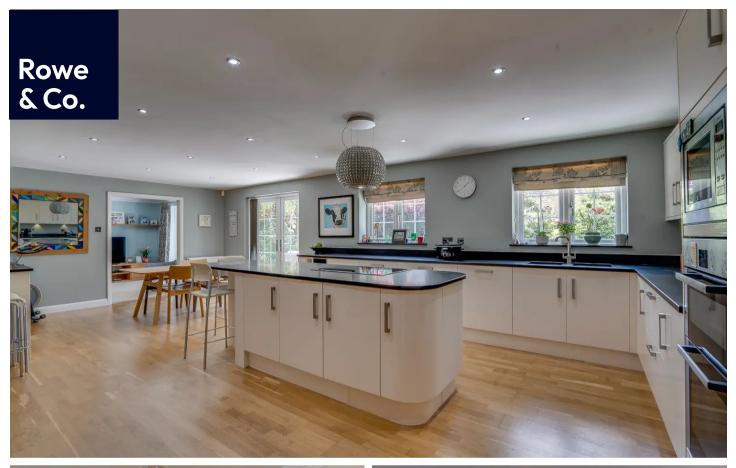

## West End, Southampton

The front door opens into an entrance hall which has stairs to the first floor and provides access to all main reception rooms. The lounge is a double aspect room with a window to the front and double doors opening out to the rear garden with a in set wood burner. The kitchen/dining room is a particular feature of the property, situated to the rear of the home with windows and doors overlooking the rear. The kitchen measures 26ft in length and has been re-fitted offering a range of wall and base units with granite work tops over, inset sink and drainer. Feature island, induction hob with ceiling extractor, double oven, integrated dishwasher, fridge/freezer. There is the benefit of a separate utility room which has a door to the side and base units with space for appliances. The study can be found to the front of the property with a window to the front aspect. The cloakroom has been re-fitted with a sink unit and WC complementary tiling. On the first floor the spacious landing has windows to both the front and the rear with stairs to the second floor and an airing cupboard. The master bedroom has a window to the rear overlooking the garden a dressing room with fitted wardrobes leading through to the en-suite which is fitted with a shower, WC and wash hand basin with complementary tiling. Bedroom five has been converted by the current owners to provide a large additional dressing room to the master bedroom. Bedroom three has a window to the rear and fitted wardrobes, bedroom four can be found to the front of the property. On the second floor there is an additional bedroom with velux windows and a shower room.