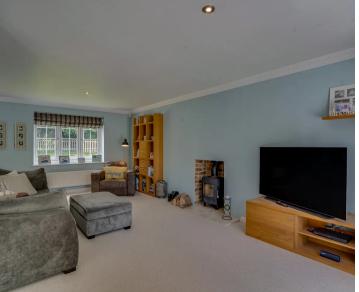

## West End, Southampton

The front door opens into an entrance hall which has stairs to the first floor and provides access to all main reception rooms. The lounge is a double aspect room with a window to the front and double doors opening out to the rear garden with a in set wood burner. The kitchen/dining room is a particular feature of the property, situated to the rear of the home with windows and doors overlooking the rear. The kitchen measures 26ft in length and has been re-fitted offering a range of wall and base units with granite work tops over, inset sink and drainer. Feature island, induction hob with ceiling extractor, double oven, integrated dishwasher, fridge/freezer. There is the benefit of a separate utility room which has a door to the side and base units with space for appliances. The study can be found to the front of the property with a window to the front aspect. The cloakroom has been re-fitted with a sink unit and WC complementary tiling. On the first floor the spacious landing has windows to both the front and the rear with stairs to the second floor and an airing cupboard. The master bedroom has a window to the rear overlooking the garden a dressing room with fitted wardrobes leading through to the en-suite which is fitted with a shower, WC and wash hand basin with complementary tiling. Bedroom five has been converted by the current owners to provide a large additional dressing room to the master bedroom. Bedroom three has a window to the rear and fitted wardrobes, bedroom four can be found to the front of the property. On the second floor there is an additional bedroom with velux windows and a shower room.