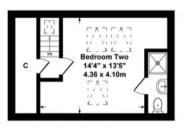

## West End, Southampton

The front door opens into an entrance hall which has stairs to the first floor and provides access to all main reception rooms. The lounge is a double aspect room with a window to the front and double doors opening out to the rear garden with a in set wood burner. The kitchen/dining room is a particular feature of the property, situated to the rear of the home with windows and doors overlooking the rear. The kitchen measures 26ft in length and has been re-fitted offering a range of wall and base units with granite work tops over, inset sink and drainer. Feature island, induction hob with ceiling extractor, double oven, integrated dishwasher, fridge/freezer. There is the benefit of a separate utility room which has a door to the side and base units with space for appliances. The study can be found to the front of the property with a window to the front aspect. The cloakroom has been re-fitted with a sink unit and WC complementary tiling. On the first floor the spacious landing has windows to both the front and the rear with stairs to the second floor and an airing cupboard. The master bedroom has a window to the rear overlooking the garden a dressing room with fitted wardrobes leading through to the en-suite which is fitted with a shower, WC and wash hand basin with complementary tiling. Bedroom five has been converted by the current owners to provide a large additional dressing room to the master bedroom. Bedroom three has a window to the rear and fitted wardrobes, bedroom four can be found to the front of the property. On the second floor there is an additional bedroom with velux windows and a shower room.

### 15 Hornbeam Gardens

Approximate Gross Internal Area 2443 sq ft - 227 sq m (Including Garage)

GARAGE GROUND FLOOR FIRST FLOOR SECOND FLOOR

Whilst every attempt has been made to ensure the accuracy of the foor plans measurements of doors windows and rooms are approximate and no responsibility is taken for an error omission or mis-statement. These plans are for representation purposes only and bould be used as such. The services systems and applicances listed in this specification have not been tested by Agency Assist and no guarantee as to their operating efficiency can be given.