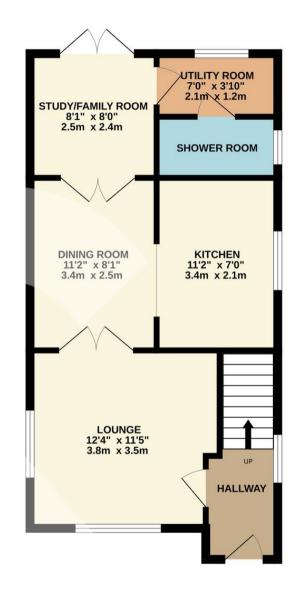

ge, on road parking and easy maintenance rear garden. LOCATION Set within the popular area of Chandler's Ford, approximately a 15-minute drive away from the mesmerising cathedral city of Winchester and Southampton city. Chandler's Ford has a variety of shops, restaurants, traditional inns and schools. Winchester has many famous amenities and attractions. Communications are excellent with the M27, M3, A34, and A303 within easy reach and only a few minutes' drive away. This provides access to London, New Forest and the South Coast.

Council Tax band: D

Tenure: Freehold

EPC Energy Efficiency Rating: C

**EPC Environmental Impact Rating: D** 

- Extended
- Three Bedroom Detached
- Garage
- Two Reception Rooms
- Utility Room
- Catchment To Popular Local Schools







GROUND FLOOR 1ST FLOOR