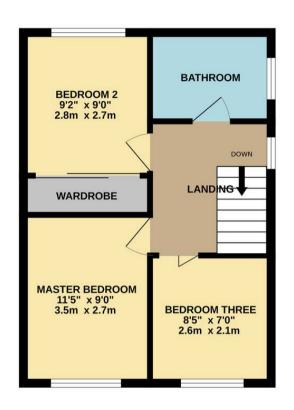

## 18 Burley Close

Chandler's Ford, Eastleigh

This delightful three-bedroom detached home has been extended to the ground floor and is situated in this quiet cul-de-sac on the border of Valley Park. Accommodation to the ground floor comprises an entrance hall, lounge, dining room, kitchen, study / family room, utility room and shower room. On the first floor are three well-proportioned bedrooms and family bathroom. Outside benefits a garage, on road parking and easy maintenance rear garden. LOCATION Set within the popular area of Chandler's Ford, approximately a 15-minute drive away from the mesmerising cathedral city of Winchester and Southampton city. Chandler's Ford has a variety of shops, restaurants, traditional inns and schools. Winchester has many famous amenities and attractions. Communications are excellent with the M27, M3, A34, and A303 within easy reach and only a few minutes' drive away. This provides access to London, New Forest and the South Coast.

## Chandler's Ford, Eastleigh

This delightful three-bedroom detached home has been extended to the ground floor and is situated in this quiet cul-desac on the border of Valley Park. Accommodation to the ground floor comprises an entrance hall, lounge, dining room, kitchen, study / family room, utility room and shower room. On the first floor are three well-proportioned bedrooms and family bathroom. Outside benefits a garage, on road parking and easy maintenance rear garden. LOCATION Set within the popular area of Chandler's Ford, approximately a 15-minute drive away from the mesmerising cathedral city of Winchester and Southampton city. Chandler's Ford has a variety of shops, restaurants, traditional inns and schools. Winchester has many famous amenities and attractions. Communications are excellent with the M27, M3, A34, and A303 within easy reach and only a few minutes' drive away. This provides access to London, New Forest and the South Coast.

GROUND FLOOR 1ST FLOOR