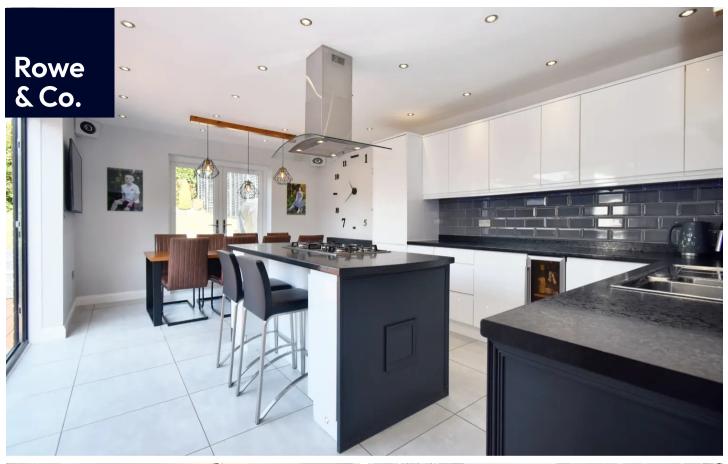

#### INSIDE

You enter the property into a spacious entrance hall that has been laid to oak effect flooring with oak doors leading to all rooms and access to the loft. The wonderful lounge has a bay window to the front aspect and has been laid to carpet, there is plenty of space for free standing furniture and a wall mounted TV. The incredible 19ft kitchen / dining room has French doors leading to the rear and bi-folding doors leading onto the decked seating area, the room is laid to tile flooring with spotlights. The kitchen itself is fitted with a matching range of wall and base level units with cupboards and drawers under and complimentary worktops and a feature island with breakfast bar. Appliances include a gas hob with extractor over, wine cooler, fridge freezer and dishwasher. The master bedroom has a skylight and spotlights with a door leading to modern en-suite shower room. Bedroom two has a window to the front aspect, bedroom three has a window to the rear and bedroom four has a window to the side aspect. The modern family bathroom has a panel enclosed bath, wash hand basin, W/C, heated towel rail and built in TV.