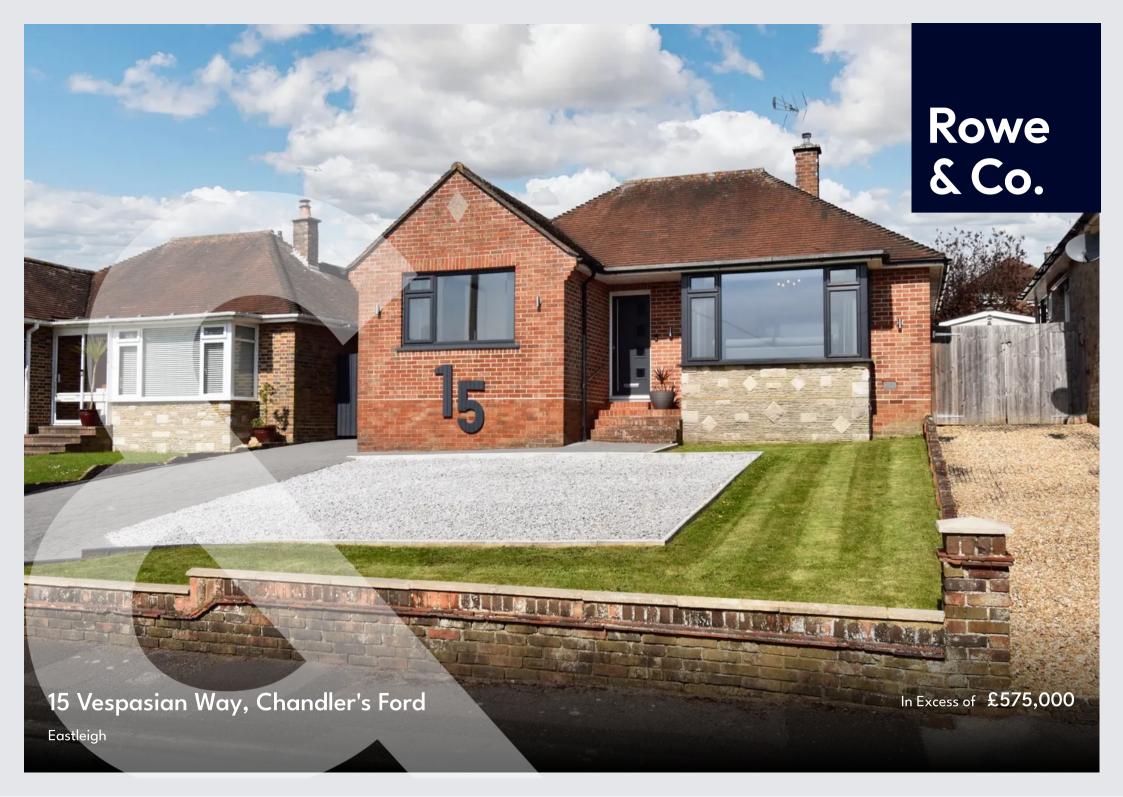

## 15 Vespasian Way

## Chandler's Ford, Eastleigh

This Incredible four-bedroom detached bungalow has been thoughtfully extended by the current owners and tastefully finished throughout.

Positioned on this popular road and within the Thornden School catchment accommodation comprises an entrance hall, lounge, stunning kitchen / dining room, four bedrooms with en-suite to master and family bathroom. Outside benefits a large driveway providing parking for multiple vehicles, garage, home office and secluded rear garden.

Council Tax band: D

Tenure: Freehold

EPC Energy Efficiency Rating: TBC

- Driveway & Garage
- Four Bedrooms
- Extended and Renovated
- Secluded Garden & Home Office
- Stunning Kitchen / Dining Room
- Quality Finishings Throughout
- Spacious Lounge
- En-Suite To Master

### **OUTSIDE**

To the front of the property is a large driveway partly laid to gravel and block paving which provides parking for multiple vehicles, an area laid to lawn, steps to the front door and gated pedestrian access to the rear. The detached garage has an up and over door, power and lighting with a home office behind, laid to oak effect flooring. The secluded rear garden has a wonderful entertaining area laid to decking and a raised area of lawn with a selection of planted shrubbery and bushes.