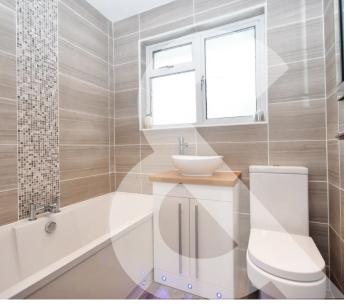

#### INSIDE

You enter the property into a spacious entrance hall that has been laid to oak effect flooring with oak doors leading to all rooms and access to the loft. The wonderful lounge has a bay window to the front aspect and has been laid to carpet, there is plenty of space for free standing furniture and a wall mounted TV. The incredible 19ft kitchen / dining room has French doors leading to the rear and bi-folding doors leading onto the decked seating area, the room is laid to tile flooring with spotlights. The kitchen itself is fitted with a matching range of wall and base level units with cupboards and drawers under and complimentary worktops and a feature island with breakfast bar. Appliances include a gas hob with extractor over, wine cooler, fridge freezer and dishwasher. The master bedroom has a skylight and spotlights with a door leading to modern en-suite shower room. Bedroom two has a window to the front aspect, bedroom three has a window to the rear and bedroom four has a window to the side aspect. The modern family bathroom has a panel enclosed bath, wash hand basin, W/C, heated towel rail and built in TV.