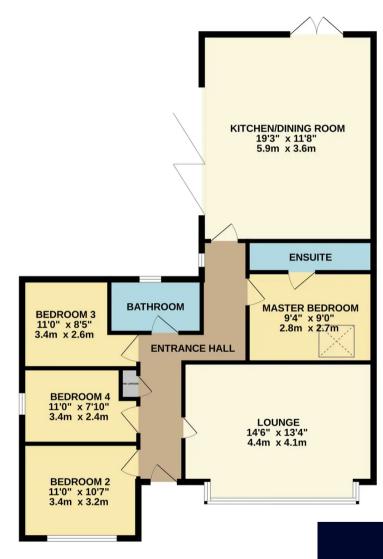

## Chandler's Ford, Eastleigh

This Incredible four-bedroom detached bungalow has been thoughtfully extended by the current owners and tastefully finished throughout.

Positioned on this popular road and within the Thornden School catchment accommodation comprises an entrance hall, lounge, stunning kitchen / dining room, four bedrooms with en-suite to master and family bathroom. Outside benefits a large driveway providing parking for multiple vehicles, garage, home office and secluded rear garden.

#### INSIDE

You enter the property into a spacious entrance hall that has been laid to oak effect flooring with oak doors leading to all rooms and access to the loft. The wonderful lounge has a bay window to the front aspect and has been laid to carpet, there is plenty of space for free standing furniture and a wall mounted TV. The incredible 19ft kitchen / dining room has French doors leading to the rear and bi-folding doors leading onto the decked seating area, the room is laid to tile flooring with spotlights. The kitchen itself is fitted with a matching range of wall and base level units with cupboards and drawers under and complimentary worktops and a feature island with breakfast bar. Appliances include a gas hob with extractor over, wine cooler, fridge freezer and dishwasher. The master bedroom has a skylight and spotlights with a door leading to modern en-suite shower room. Bedroom two has a window to the front aspect, bedroom three has a window to the rear and bedroom four has a window to the side aspect. The modern family bathroom has a panel enclosed bath, wash hand basin, W/C, heated towel rail and built in TV.

# GROUND FLOOR

Whilst every sitempt has been made to ensure the accuracy of the floorplan contained here, measurements of doors, windows, comes and any other letnes are approximate and no responsibility is bacen for any error omission or mis-statement. This plan is for fillustrative purposes only and should be used as such by any prospective purchaser. The services, systems and appliances shown have not been tested and no guarantee as to their operability or efficiency can be given.