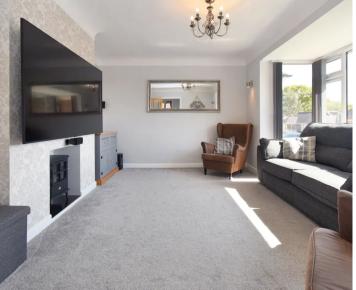

#### INSIDE

You enter the property into a spacious entrance hall that has been laid to oak effect flooring with oak doors leading to all rooms and access to the loft. The wonderful lounge has a bay window to the front aspect and has been laid to carpet, there is plenty of space for free standing furniture and a wall mounted TV. The incredible 19ft kitchen / dining room has French doors leading to the rear and bi-folding doors leading onto the decked seating area, the room is laid to tile flooring with spotlights. The kitchen itself is fitted with a matching range of wall and base level units with cupboards and drawers under and complimentary worktops and a feature island with breakfast bar. Appliances include a gas hob with extractor over, wine cooler, fridge freezer and dishwasher. The master bedroom has a skylight and spotlights with a door leading to modern en-suite shower room. Bedroom two has a window to the front aspect, bedroom three has a window to the rear and bedroom four has a window to the side aspect. The modern family bathroom has a panel enclosed bath, wash hand basin, W/C, heated towel rail and built in TV.