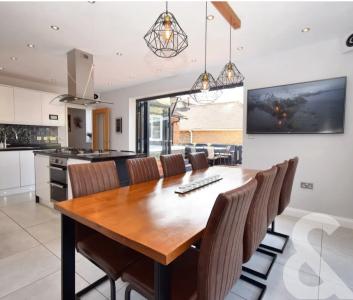

#### INSIDE

You enter the property into a spacious entrance hall that has been laid to oak effect flooring with oak doors leading to all rooms and access to the loft. The wonderful lounge has a bay window to the front aspect and has been laid to carpet, there is plenty of space for free standing furniture and a wall mounted TV. The incredible 19ft kitchen / dining room has French doors leading to the rear and bi-folding doors leading onto the decked seating area, the room is laid to tile flooring with spotlights. The kitchen itself is fitted with a matching range of wall and base level units with cupboards and drawers under and complimentary worktops and a feature island with breakfast bar. Appliances include a gas hob with extractor over, wine cooler, fridge freezer and dishwasher. The master bedroom has a skylight and spotlights with a door leading to modern en-suite shower room. Bedroom two has a window to the front aspect, bedroom three has a window to the rear and bedroom four has a window to the side aspect. The modern family bathroom has a panel enclosed bath, wash hand basin, W/C, heated towel rail and built in TV.