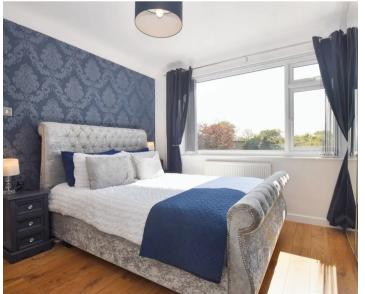

#### INSIDE

You enter the property into a spacious entrance hall that has been laid to oak effect flooring with oak doors leading to all rooms and access to the loft. The wonderful lounge has a bay window to the front aspect and has been laid to carpet, there is plenty of space for free standing furniture and a wall mounted TV. The incredible 19ft kitchen / dining room has French doors leading to the rear and bi-folding doors leading onto the decked seating area, the room is laid to tile flooring with spotlights. The kitchen itself is fitted with a matching range of wall and base level units with cupboards and drawers under and complimentary worktops and a feature island with breakfast bar. Appliances include a gas hob with extractor over, wine cooler, fridge freezer and dishwasher. The master bedroom has a skylight and spotlights with a door leading to modern en-suite shower room. Bedroom two has a window to the front aspect, bedroom three has a window to the rear and bedroom four has a window to the side aspect. The modern family bathroom has a panel enclosed bath, wash hand basin, W/C, heated towel rail and built in TV.