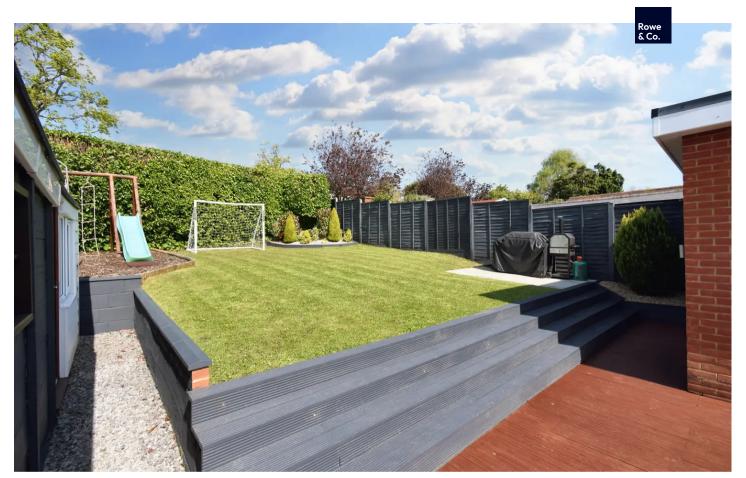

### **OUTSIDE**

To the front of the property is a large driveway partly laid to gravel and block paving which provides parking for multiple vehicles, an area laid to lawn, steps to the front door and gated pedestrian access to the rear. The detached garage has an up and over door, power and lighting with a home office behind, laid to oak effect flooring. The secluded rear garden has a wonderful entertaining area laid to decking and a raised area of lawn with a selection of planted shrubbery and bushes.