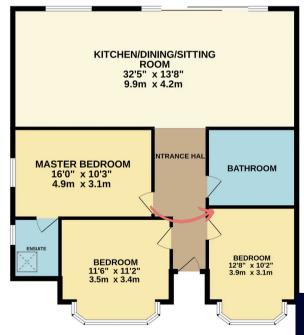

## 7 Upton Crescent

Nursling, Southampton

This incredible three-bedroom detached bungalow has been thoughtfully extended and fully renovated by the current owners. Sitting on a large plot this property has been finished to an exceptional standard. Accommodation comprises a spacious entrance hall, 32ft kitchen / dining / sitting room, family bathroom and three double bedrooms with en-suite to master. Outside benefits a large driveway accommodating parking for multiple vehicles, fully insulated outbuilding with power and lighting and a secluded mature rear garden. LOCATION Nursling and Rownhams are sought-after residential areas perfectly positioned between the thriving city of Southampton and the market abbey town of Romsey. Comprising some 2,300 properties the traditional houses found in the original villages have been supplemented by a wide range of modern property styles to suit every buyer's needs and a monthly magazine keeps residents informed of neighbourhood news and events. Romsey Golf Club is situated nearby, an oasis of woodlands and beauty on the edge of Southampton, together with Nightingale Wood, a community woodland that supports a large variety of wildlife, especially birds. There are three easy access trails for peaceful outdoor walks.

## Nursling, Southampton

This incredible three-bedroom detached bungalow has been thoughtfully extended and fully renovated by the current owners. Sitting on a large plot this property has been finished to an exceptional standard. Accommodation comprises a spacious entrance hall, 32ft kitchen / dining / sitting room, family bathroom and three double bedrooms with en-suite to master. Outside benefits a large driveway accommodating parking for multiple vehicles, fully insulated outbuilding with power and lighting and a secluded mature rear garden. LOCATION Nursling and Rownhams are sought-after residential areas perfectly positioned between the thriving city of Southampton and the market abbey town of Romsey. Comprising some 2,300 properties the traditional houses found in the original villages have been supplemented by a wide range of modern property styles to suit every buyer's needs and a monthly magazine keeps residents informed of neighbourhood news and events. Romsey Golf Club is situated nearby, an oasis of woodlands and beauty on the edge of Southampton, together with Nightingale Wood, a community woodland that supports a large variety of wildlife, especially birds. There are three easy access trails for peaceful outdoor walks.

## **GROUND FLOOR**

Whilst every attempt has been made to ensure the accuracy of the floorplan contained here, measuremen of doors, windower crosm and any other items are as personatine and no responsibility of seven for any error omission or mis-statement. This plan is for illustrative purposes only and should be used as such by any prospective purchaser. The statement is plan is for illustrative purposes only and should be used as such by any prospective purchaser. The statement is plan is for illustrative purposes only and should be used as such by any prospective purchaser. The statement is plan in the statement is such as the st