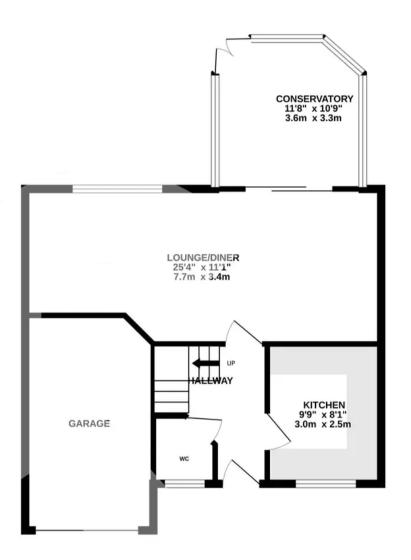

## Chandler's Ford, Eastleigh

This superb three bedroom family home is situated in a tucked away cul-de-sac location close to the centre on Chandlers Ford and within walking distance of excellent local schools Scantabout and Thornden. The property benefits from well-proportioned accommodation including, entrance hall, kitchen, 25ft lounge/dining room, conservatory and WC. On the first floor, landing, master bedroom with en-suite, two further bedrooms and shower room. Further benefits include a garage with power door and driveway providing parking along with low maintenance front and rear gardens. Location Chandler's Ford is an ever popular location offering a variety of shops, restaurants and pubs along with excellent local schools within easy reach catering for all ages. There is a train station and motorway links. Southampton and Winchester centres are close at hand. Southampton airport can be found in neighbouring Eastleigh centre. Council Tax band: C

## Chandler's Ford, Eastleigh

This superb three bedroom family home is situated in a tucked away cul-de-sac location close to the centre on Chandlers Ford and within walking distance of excellent local schools Scantabout and Thornden. The property benefits from wellproportioned accommodation including, entrance hall, kitchen, 25ft lounge/dining room, conservatory and WC. On the first floor, landing, master bedroom with en-suite, two further bedrooms and shower room. Further benefits include a garage with power door and driveway providing parking along with low maintenance front and rear gardens. Location Chandler's Ford is an ever popular location offering a variety of shops, restaurants and pubs along with excellent local schools within easy reach catering for all ages. There is a train station and motorway links. Southampton and Winchester centres are close at hand. Southampton airport can be found in neighbouring Eastleigh centre. Council Tax band: C

**1ST FLOOR** 

Whilst every attempt has been made to ensure the accuracy of the floorplan contained here, measurements of doors, windows, rooms and any other items are approximate and no responsibility is taken for any error, omission or mis-statement. This plan is for illustrative purposes only and should be used as such by any prospective purchaser. The services, systems and appliances shown have not been tested and no guarantee as to their operability or efficiency can be given. Made with Metropix ©2024