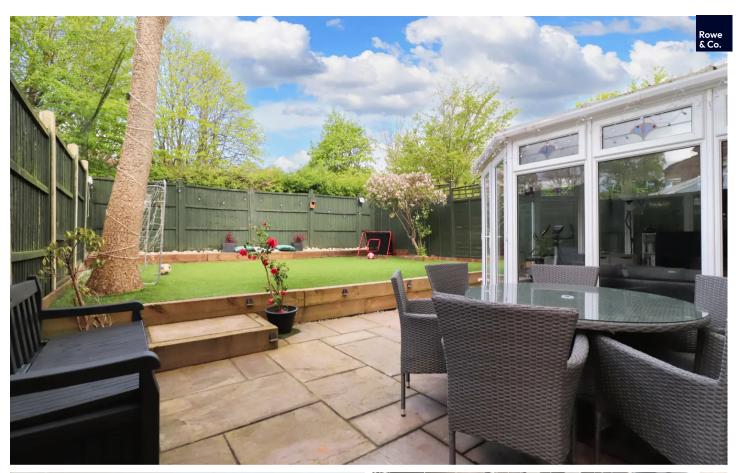

### Outside

To the front of the property there is a low maintenance front garden with artificial lawn, with a block paved driveway leading to the garage. The garage has power and light and a power door. The rear garden is enclosed and has a paved patio area with artificial lawn.