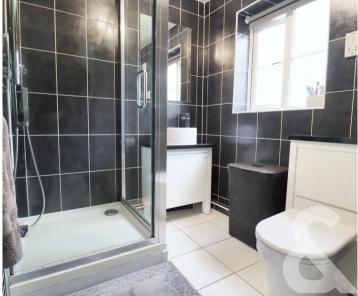

On the first floor the spacious landing has a window to the front aspect with a storage cupboard. The master bedroom has a window to the rear of the property and has fitted wardrobes and a door leading to the ensuite. The ensuite has a window to the front panelled bath, WC and sink unit. Bedroom two has a window to the rear aspect and fitted wardrobes. Bedroom three can also be found to the rear of the property. The family shower room has been fitted with a shower room, sink unit and WC with complementary tiling.