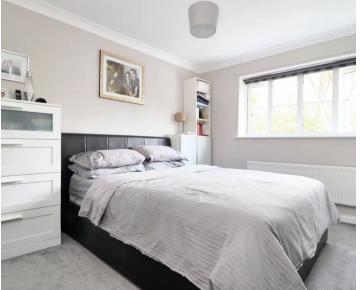

On the first floor the spacious landing has a window to the front aspect with a storage cupboard. The master bedroom has a window to the rear of the property and has fitted wardrobes and a door leading to the ensuite. The ensuite has a window to the front panelled bath, WC and sink unit. Bedroom two has a window to the rear aspect and fitted wardrobes. Bedroom three can also be found to the rear of the property. The family shower room has been fitted with a shower room, sink unit and WC with complementary tiling.