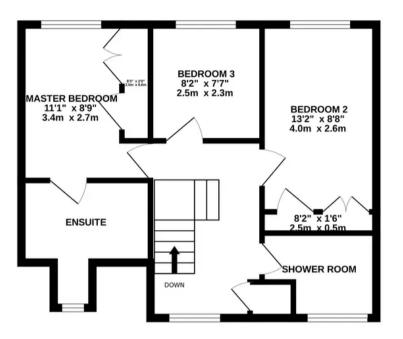

On the first floor the spacious landing has a window to the front aspect with a storage cupboard. The master bedroom has a window to the rear of the property and has fitted wardrobes and a door leading to the ensuite. The ensuite has a window to the front panelled bath, WC and sink unit. Bedroom two has a window to the rear aspect and fitted wardrobes. Bedroom three can also be found to the rear of the property. The family shower room has been fitted with a shower room, sink unit and WC with complementary tiling.