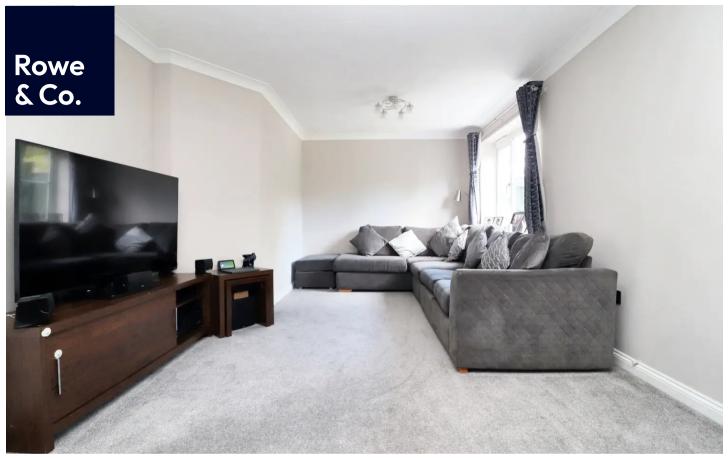

### Inside

The front door opens into the spacious entrance hall which has stairs leading to the first floor and provides access to the kitchen and the living room. The kitchen can be found to the front of the property with a window to the front of the property, the kitchen has been fitted with a range of wall of base units with work tops over and sink units. Tiled floor and space for freestanding appliances. The 25ft lounge/dining room is a particular feature of the property with window over looking the rear garden and patio doors opening to the conservatory. The conservatory has a further door opening out to the rear garden. The cloakroom has a window to the front and is fitted with a WC and a sink unit.