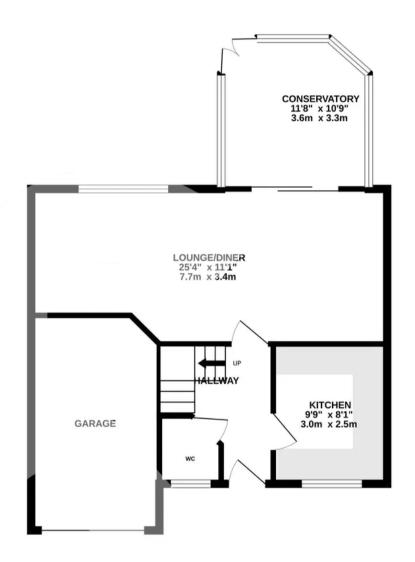

### Inside

The front door opens into the spacious entrance hall which has stairs leading to the first floor and provides access to the kitchen and the living room. The kitchen can be found to the front of the property with a window to the front of the property, the kitchen has been fitted with a range of wall of base units with work tops over and sink units. Tiled floor and space for freestanding appliances. The 25ft lounge/dining room is a particular feature of the property with window over looking the rear garden and patio doors opening to the conservatory. The conservatory has a further door opening out to the rear garden. The cloakroom has a window to the front and is fitted with a WC and a sink unit.

GROUND FLOOR 1ST FLOOR