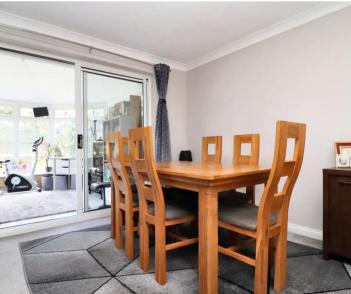

### Inside

The front door opens into the spacious entrance hall which has stairs leading to the first floor and provides access to the kitchen and the living room. The kitchen can be found to the front of the property with a window to the front of the property, the kitchen has been fitted with a range of wall of base units with work tops over and sink units. Tiled floor and space for freestanding appliances. The 25ft lounge/dining room is a particular feature of the property with window over looking the rear garden and patio doors opening to the conservatory. The conservatory has a further door opening out to the rear garden. The cloakroom has a window to the front and is fitted with a WC and a sink unit.