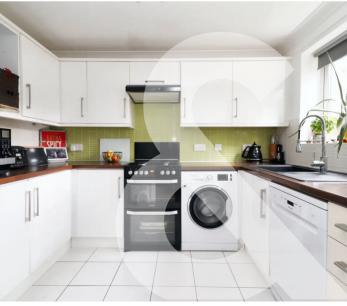

### Inside

The front door opens into the spacious entrance hall which has stairs leading to the first floor and provides access to the kitchen and the living room. The kitchen can be found to the front of the property with a window to the front of the property, the kitchen has been fitted with a range of wall of base units with work tops over and sink units. Tiled floor and space for freestanding appliances. The 25ft lounge/dining room is a particular feature of the property with window over looking the rear garden and patio doors opening to the conservatory. The conservatory has a further door opening out to the rear garden. The cloakroom has a window to the front and is fitted with a WC and a sink unit.