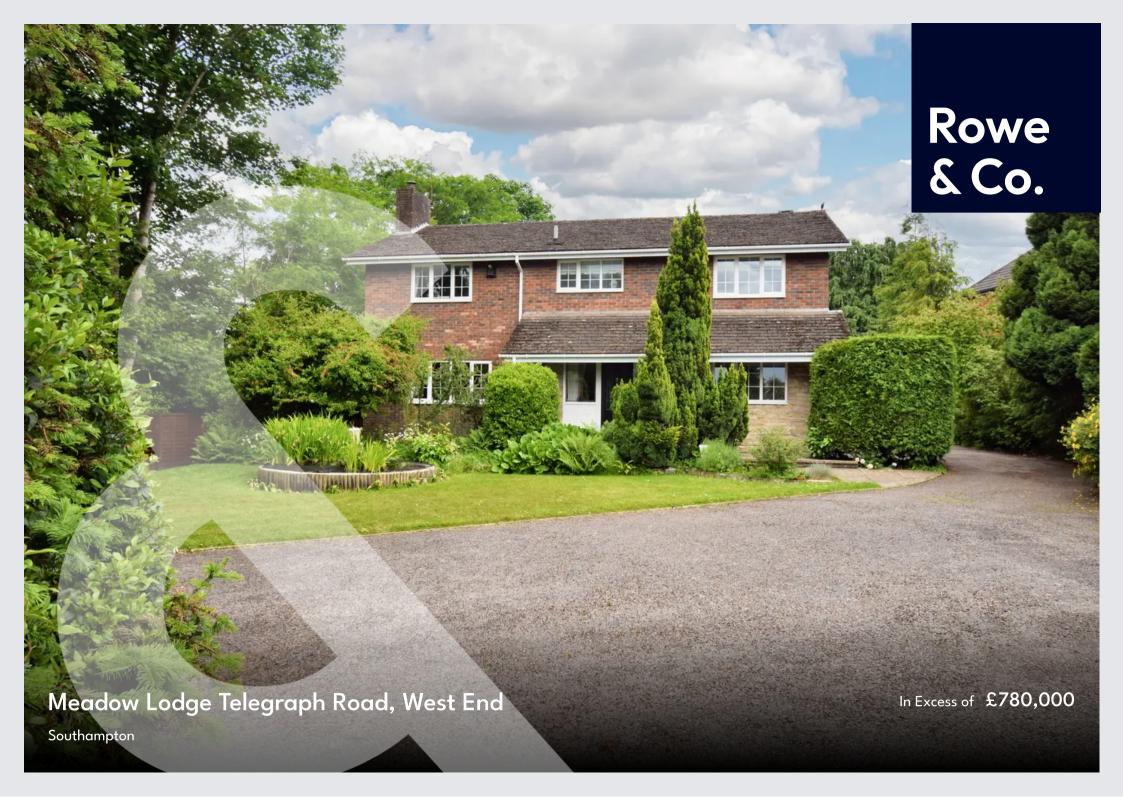

## Meadow Lodge Telegraph Road

West End, Southampton

This truly stunning, five bedroom detached family home is situated on an established plot with a large frontage in one of West end's prime locations. The property offers spacious accommodation throughout and on the ground floor comprises a large entrance hall, 22ft sitting room, spacious dining room, stunning 23ft kitchen breakfast/family room, utility and cloakroom. On the first floor there are five double bedrooms, with en-suite to the Master bedroom. and a modern shower room. The property benefits from a detached double garage which has been converted to provide storage and there is a beautiful rear garden. LOCATION The property is located in West End and benefits from being close to local shops and amenities. The Ageas Bowl, David Lloyd Leisure Centre and the M27 motorway links are also close by. The high street hosts an excellent variety of local shops and there is a good choice of popular schools for all ages. Itchen Valley Country Park, whilst Manor Farm Country Park enjoys walks along the Hamble River. The nearby retail park offers superb "out of town" shopping and the nearby Ageas Bowl is the home of Hampshire cricket, hosting international matches and live music events.

## West End, Southampton

This truly stunning, five bedroom detached family home is situated on an established plot with a large frontage in one of West end's prime locations. The property offers spacious accommodation throughout and on the ground floor comprises a large entrance hall, 22ft sitting room, spacious dining room, stunning 23ft kitchen breakfast/family room, utility and cloakroom. On the first floor there are five double bedrooms, with en-suite to the Master bedroom, and a modern shower room. The property benefits from a detached double garage which has been converted to provide storage and there is a beautiful rear garden. LOCATION The property is located in West End and benefits from being close to local shops and amenities. The Ageas Bowl, David Lloyd Leisure Centre and the M27 motorway links are also close by. The high street hosts an excellent variety of local shops and there is a good choice of popular schools for all ages. Itchen Valley Country Park, whilst Manor Farm Country Park enjoys walks along the Hamble River. The nearby retail park offers superb "out of town" shopping and the nearby Ageas Bowl is the home of Hampshire cricket, hosting international matches and live music events. Council Tax band: F