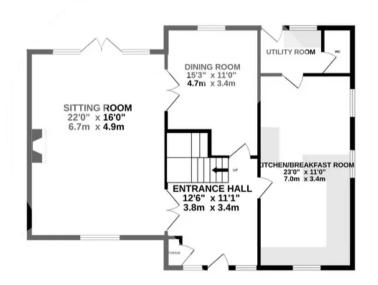

GROUND FLOOR 1ST FLOOR

Whilst every attempt has been made to ensure the accuracy of the floorplan contained here, measurements of doors, windows, rooms and any other items are approximate and no responsibility is taken for any error, omission or mis-statement. This plan is for illustrative purposes only and should be used as such by any prospective purchaser. The services, systems and appliances shown have not been tested and no guarantee as to their operability or efficiency can be given.

Made with Metropix \$2024