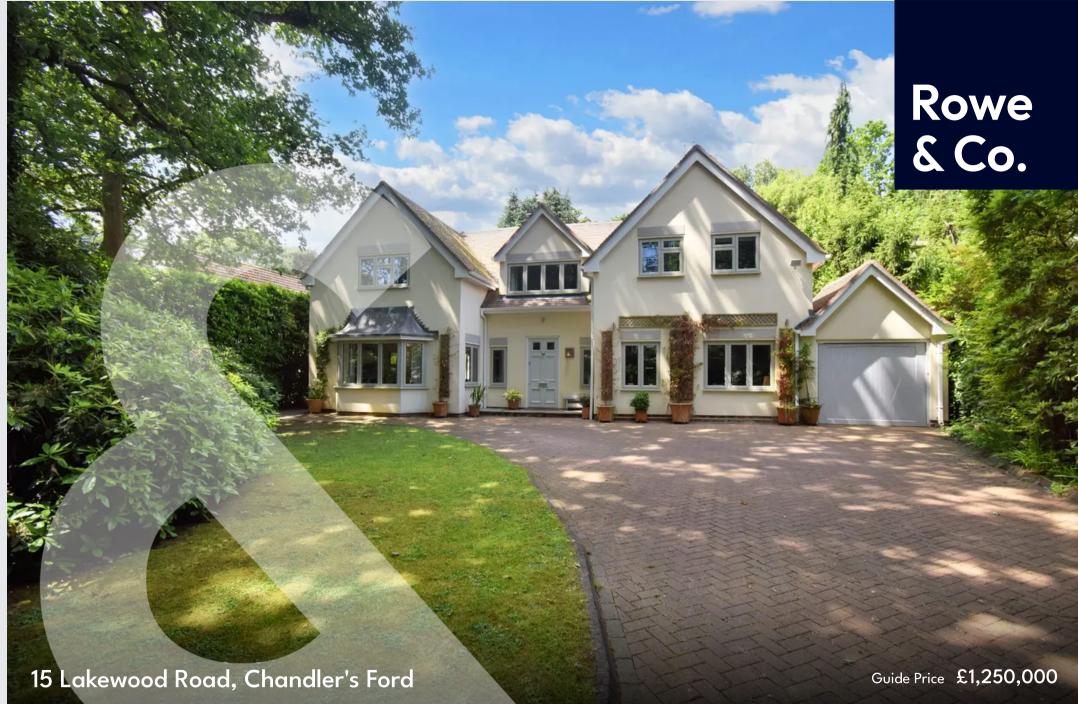

### 15 Lakewood Road

#### Chandler's Ford, Eastleigh

\*\*NO FORWARD CHAIN\*\* An exquisite example of a substantial four bedroom detached home, situated on a prestigious road within Hiltingbury. The property boasts high-quality fixtures and fittings, with modern interiors which are a showcase of refined craftmanship and offers a blend of elegance, comfort, and practicality, creating an idyllic residence for a family. Ground floor accommodation comprises a spacious entrance hall, 29ft lounge, family room, study, modern kitchen / dining room, utility and cloakroom. On the first floor are four well-proportioned double bedrooms including a wonderful master suite and three bathrooms featuring two en-suites. Outside benefits a spacious driveway accommodating parking for multiple vehicles with a secluded mature garden to the rear. We anticipate a high level of interest and early viewing comes highly recommended. LOCATION Chandler's Ford is a popular Hampshire town with a variety of shops, restaurants and traditional public houses. The local catchment schools are Hiltingbury Infant and Junior and the sought-after Thornden Secondary school, alongside several well-regarded private schools. Approximately a 15minute drive to Winchester and a 17-minute drive to Southampton, both cities have an extensive range of facilities. Communications are excellent with the M3 and M27 nearby and the railway station has links to Winchester and Southampton; London Waterloo is 57 minutes from Winchester and 65 minutes from Southampton Parkway. Council Tax band: G

Tenure: Freehold

EPC Energy Efficiency Rating: C

EPC Environmental Impact Rating: C

Thornden School Catchment