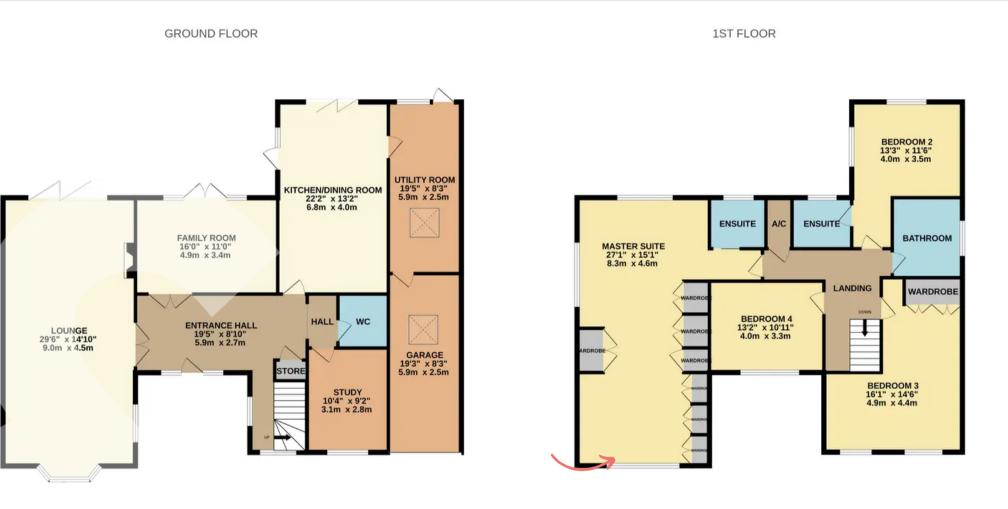

#### Chandler's Ford, Eastleigh

\*\*NO FORWARD CHAIN\*\* An exquisite example of a substantial four bedroom detached home, situated on a prestigious road within Hiltingbury. The property boasts high-quality fixtures and fittings, with modern interiors which are a showcase of refined craftmanship and offers a blend of elegance, comfort, and practicality, creating an idyllic residence for a family. Ground floor accommodation comprises a spacious entrance hall, 29ft lounge, family room, study, modern kitchen / dining room, utility and cloakroom. On the first floor are four well-proportioned double bedrooms including a wonderful master suite and three bathrooms featuring two en-suites. Outside benefits a spacious driveway accommodating parking for multiple vehicles with a secluded mature garden to the rear. We anticipate a high level of interest and early viewing comes highly recommended. LOCATION Chandler's Ford is a popular Hampshire town with a variety of shops, restaurants and traditional public houses. The local catchment schools are Hiltingbury Infant and Junior and the sought-after Thornden Secondary school, alongside several well-regarded private schools. Approximately a 15minute drive to Winchester and a 17-minute drive to Southampton, both cities have an extensive range of facilities. Communications are excellent with the M3 and M27 nearby and the railway station has links to Winchester and Southampton; London Waterloo is 57 minutes from Winchester and 65 minutes from Southampton Parkway. Council Tax band: G

#### Chandler's Ford, Eastleigh

\*\*NO FORWARD CHAIN\*\* An exquisite example of a substantial four bedroom detached home, situated on a prestigious road within Hiltingbury. The property boasts high-quality fixtures and fittings, with modern interiors which are a showcase of refined craftmanship and offers a blend of elegance, comfort, and practicality, creating an idyllic residence for a family. Ground floor accommodation comprises a spacious entrance hall, 29ft lounge, family room, study, modern kitchen / dining room, utility and cloakroom. On the first floor are four wellproportioned double bedrooms including a wonderful master suite and three bathrooms featuring two en-suites. Outside benefits a spacious driveway accommodating parking for multiple vehicles with a secluded mature garden to the rear. We anticipate a high level of interest and early viewing comes highly recommended. LOCATION Chandler's Ford is a popular Hampshire town with a variety of shops, restaurants and traditional public houses. The local catchment schools are Hiltingbury Infant and Junior and the sought-after Thornden Secondary school, alongside several well-regarded private schools. Approximately a 15-minute drive to Winchester and a 17-minute drive to Southampton, both cities have an extensive range of facilities. Communications are excellent with the M3 and M27 nearby and the railway station has links to Winchester and Southampton; London Waterloo is 57 minutes from Winchester and 65 minutes from Southampton Parkway. Council Tax band: G

Whilst every attempt has been made to ensure the accuracy of the floorplan contained here, measurements of doors, windows, rooms and any other items are approximate and no responsibility is taken for any error, omission or mis-statement. This plan is for illustrative purposes only and should be used as such by any prospective purchaser. The services, systems and appliances shown have not been tested and no guarantee as to their operability or efficiency can be given. Made with Metropix @2024