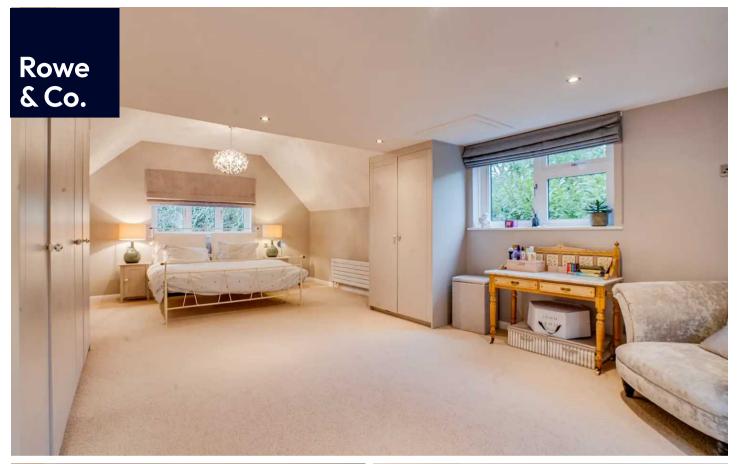

The first-floor landing has been laid to carpet with spotlights and access to the loft and doors leading to all principal rooms. The incredible 27ft master suite has multi aspect windows to the front, side and rear and is laid to carpet with spotlights and multiple fitted wardrobes. There is a large seating / dressing area to one with plenty of space for large bedroom furniture. A sliding door leads to the modern en-suite which has a window to the rear and is fitted with a wash hand basin and W/C set in vanity, walk in rainfall shower, heated towel rail and tile flooring.