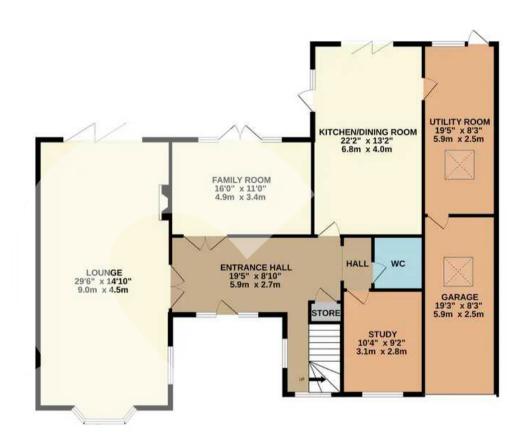

Ground floor accommodation comprises a spacious entrance hall, 29ft lounge, family room, study, modern kitchen / dining room, utility and cloakroom. On the first floor are four well-proportioned double bedrooms including a wonderful master suite and three bathrooms featuring two en-suites. Outside benefits a spacious driveway accommodating parking for multiple vehicles with a secluded mature garden to the rear. We anticipate a high level of interest and early viewing comes highly recommended.

#### **INSIDE**

You enter the property into a spacious entrance hall that is laid to tile effect flooring with spotlights and windows to the front aspect, further doors lead to all accommodation with under stair storage and stairs leading to the first floor.

A set of double doors to one side open into the wonderful 29ft lounge which has a bay window to the front aspect, further side window and bifolding doors to the rear. The room is laid to carpet with spotlights and a feature wood burning stove to one wall, there is plenty of space for a variety of free-standing furniture.

The family room is also accessed from the hallway via double doors and is a versatile space laid to tile effect flooring with spotlights and French doors opening to the rear garden. The study is an ideal space for the home worker with a window to the front aspect and laid to carpet. The real heart of the home is the kitchen / dining room, laid to oak flooring with spotlights and bi-folding doors to the rear, there is plenty of space for a large dining table and chairs to one end.

The bespoke designed kitchen has been fitted with a range of wall and base level units with cupboards and drawers under and complimentary worktops. The central island offers extra worktop space and storage with an integrated microwave. Other appliances include an integral fridge / freezer, dishwasher and range style cooker with gas hob.

### Chandler's Ford, Eastleigh

A further door leads to the utility area which has further worktops and space and plumbing for a washing machine and tumble dryer, and internal door leads to the garage and there is a further external door to the rear garden. The spacious cloakroom has been laid to tile flooring with spotlights and is fitted with a wash hand basin and low level W/C set in vanity unit and a heated towel rail.

GROUND FLOOR 1ST FLOOR

Whilst every attempt has been made to ensure the accuracy of the floorplan contained here, measurements of doors, windows, rooms and any other items are approximate and no responsibility is taken for any error, omission or mis-statement. This plan is for illustrative purposes only and should be used as such by any prospective purchaser. The services, systems and appliances shown have not been tested and no guarantee as to their operability or efficiency can be given.