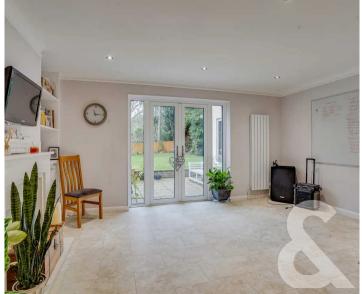

The family room is also accessed from the hallway via double doors and is a versatile space laid to tile effect flooring with spotlights and French doors opening to the rear garden. The study is an ideal space for the home worker with a window to the front aspect and laid to carpet. The real heart of the home is the kitchen / dining room, laid to oak flooring with spotlights and bi-folding doors to the rear, there is plenty of space for a large dining table and chairs to one end.