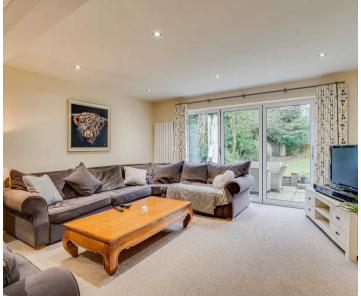

A set of double doors to one side open into the wonderful 29ft lounge which has a bay window to the front aspect, further side window and bifolding doors to the rear. The room is laid to carpet with spotlights and a feature wood burning stove to one wall, there is plenty of space for a variety of free-standing furniture.

The family room is also accessed from the hallway via double doors and is a versatile space laid to tile effect flooring with spotlights and French doors opening to the rear garden. The study is an ideal space for the home worker with a window to the front aspect and laid to carpet. The real heart of the home is the kitchen / dining room, laid to oak flooring with spotlights and bi-folding doors to the rear, there is plenty of space for a large dining table and chairs to one end.