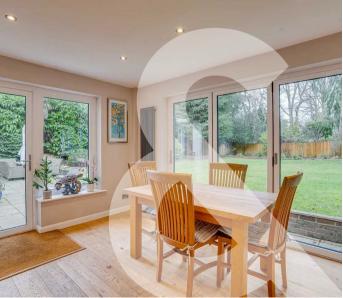

The family room is also accessed from the hallway via double doors and is a versatile space laid to tile effect flooring with spotlights and French doors opening to the rear garden. The study is an ideal space for the home worker with a window to the front aspect and laid to carpet. The real heart of the home is the kitchen / dining room, laid to oak flooring with spotlights and bi-folding doors to the rear, there is plenty of space for a large dining table and chairs to one end.