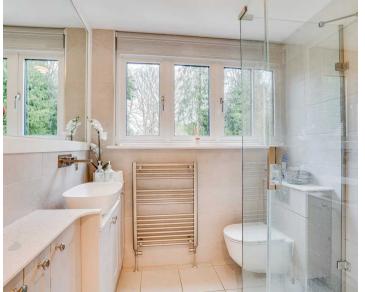

The first-floor landing has been laid to carpet with spotlights and access to the loft and doors leading to all principal rooms. The incredible 27ft master suite has multi aspect windows to the front, side and rear and is laid to carpet with spotlights and multiple fitted wardrobes. There is a large seating / dressing area to one with plenty of space for large bedroom furniture. A sliding door leads to the modern en-suite which has a window to the rear and is fitted with a wash hand basin and W/C set in vanity, walk in rainfall shower, heated towel rail and tile flooring.

Bedroom two another spacious double has dual aspect windows to the side and rear aspect and Is laid to carpet, a further door leads to the en-suite which has a window to the rear, tile flooring, spotlights and is fitted with a wash hand basin, W/C and walk in shower. Bedrooms three and four both have windows to the front aspect and are laid to carpet, with spotlights and fitted wardrobes in bedroom three. The modern fitted family bathroom has a window to the side aspect and Is laid to tile flooring with spotlights. There is a panel enclosed jacuzzi bath with shower over, wash hand basin and low level W/C.