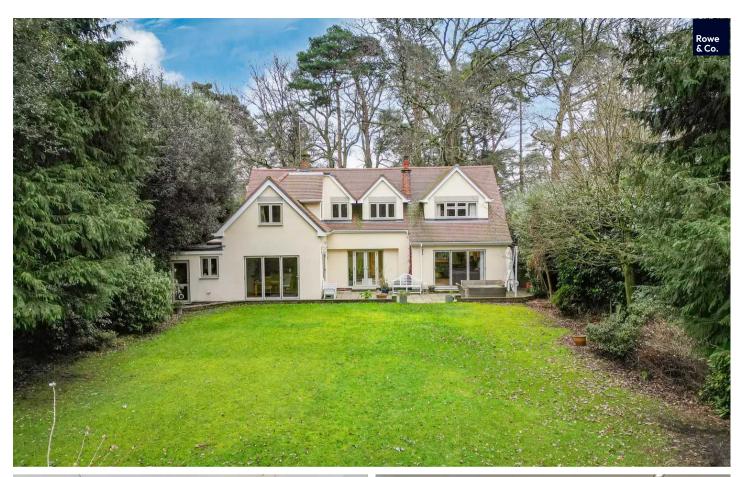

#### Chandler's Ford, Eastleigh

An exquisite example of a substantial four bedroom detached home, situated on a prestigious road within Hiltingbury. The property boasts high-quality fixtures and fittings, with modern interiors which are a showcase of refined craftmanship and offers a blend of elegance, comfort, and practicality, creating an idyllic residence for a family.

Ground floor accommodation comprises a spacious entrance hall, 29ft lounge, family room, study, modern kitchen / dining room, utility and cloakroom. On the first floor are four well-proportioned double bedrooms including a wonderful master suite and three bathrooms featuring two en-suites. Outside benefits a spacious driveway accommodating parking for multiple vehicles with a secluded mature garden to the rear. We anticipate a high level of interest and early viewing comes highly recommended.

#### OUTSIDE

To the front of the property is a large block paved driveway that can accommodate parking for multiple vehicles, access to the garage, gated pedestrian access to the rear garden with an area laid to lawn and a wonderful selection of planted shrubbery and mature trees.

The secluded west facing rear garden has a paved seating area ideal for entertaining, there is a wooden shed providing additional storage space with the rest mainly being laid to lawn with mature planted boarders consisting of shrubs and trees.