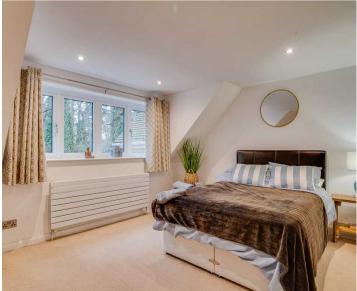

The first-floor landing has been laid to carpet with spotlights and access to the loft and doors leading to all principal rooms. The incredible 27ft master suite has multi aspect windows to the front, side and rear and is laid to carpet with spotlights and multiple fitted wardrobes. There is a large seating / dressing area to one with plenty of space for large bedroom furniture. A sliding door leads to the modern en-suite which has a window to the rear and is fitted with a wash hand basin and W/C set in vanity, walk in rainfall shower, heated towel rail and tile flooring.