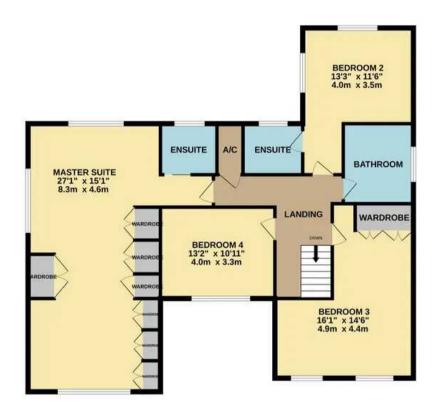

Ground floor accommodation comprises a spacious entrance hall, 29ft lounge, family room, study, modern kitchen / dining room, utility and cloakroom. On the first floor are four well-proportioned double bedrooms including a wonderful master suite and three bathrooms featuring two en-suites. Outside benefits a spacious driveway accommodating parking for multiple vehicles with a secluded mature garden to the rear. We anticipate a high level of interest and early viewing comes highly recommended.

The first-floor landing has been laid to carpet with spotlights and access to the loft and doors leading to all principal rooms. The incredible 27ft master suite has multi aspect windows to the front, side and rear and is laid to carpet with spotlights and multiple fitted wardrobes. There is a large seating / dressing area to one with plenty of space for large bedroom furniture. A sliding door leads to the modern en-suite which has a window to the rear and is fitted with a wash hand basin and W/C set in vanity, walk in rainfall shower, heated towel rail and tile flooring.

Bedroom two another spacious double has dual aspect windows to the side and rear aspect and Is laid to carpet, a further door leads to the en-suite which has a window to the rear, tile flooring, spotlights and is fitted with a wash hand basin, W/C and walk in shower. Bedrooms three and four both have windows to the front aspect and are laid to carpet, with spotlights and fitted wardrobes in bedroom three. The modern fitted family bathroom has a window to the side aspect and Is laid to tile flooring with spotlights. There is a panel enclosed jacuzzi bath with shower over, wash hand basin and low level W/C.

GROUND FLOOR 1ST FLOOR

Whilst every attempt has been made to ensure the accuracy of the floorplan contained here, measurements of doors, windows, rooms and any other items are approximate and no responsibility is taken for any error, omission or mis-statement. This plan is for illustrative purposes only and should be used as such by any prospective purchaser. The services, systems and appliances shown have not been tested and no guarantee as to their operability or efficiency can be given.