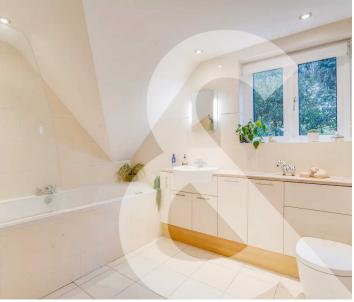

Bedroom two another spacious double has dual aspect windows to the side and rear aspect and Is laid to carpet, a further door leads to the en-suite which has a window to the rear, tile flooring, spotlights and is fitted with a wash hand basin, W/C and walk in shower. Bedrooms three and four both have windows to the front aspect and are laid to carpet, with spotlights and fitted wardrobes in bedroom three. The modern fitted family bathroom has a window to the side aspect and Is laid to tile flooring with spotlights. There is a panel enclosed jacuzzi bath with shower over, wash hand basin and low level W/C.