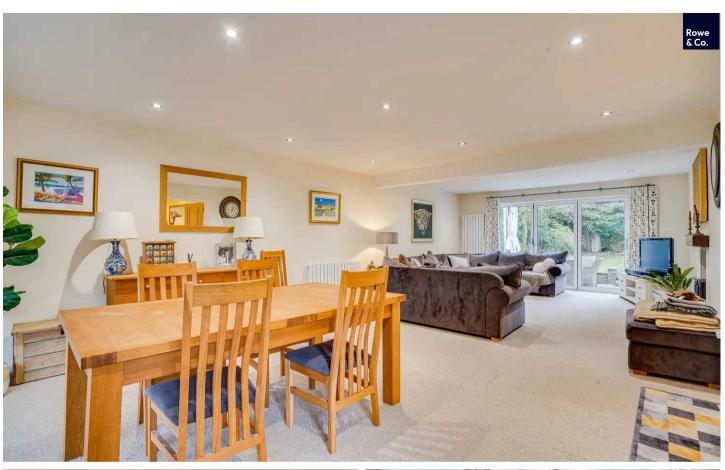

A set of double doors to one side open into the wonderful 29ft lounge which has a bay window to the front aspect, further side window and bifolding doors to the rear. The room is laid to carpet with spotlights and a feature wood burning stove to one wall, there is plenty of space for a variety of free-standing furniture.

The family room is also accessed from the hallway via double doors and is a versatile space laid to tile effect flooring with spotlights and French doors opening to the rear garden. The study is an ideal space for the home worker with a window to the front aspect and laid to carpet. The real heart of the home is the kitchen / dining room, laid to oak flooring with spotlights and bi-folding doors to the rear, there is plenty of space for a large dining table and chairs to one end.