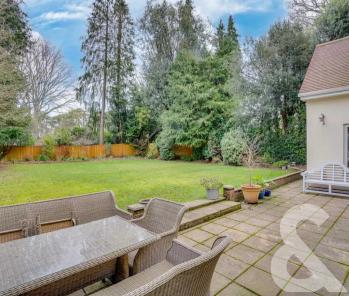

#### OUTSIDE

To the front of the property is a large block paved driveway that can accommodate parking for multiple vehicles, access to the garage, gated pedestrian access to the rear garden with an area laid to lawn and a wonderful selection of planted shrubbery and mature trees.

The secluded west facing rear garden has a paved seating area ideal for entertaining, there is a wooden shed providing additional storage space with the rest mainly being laid to lawn with mature planted boarders consisting of shrubs and trees.