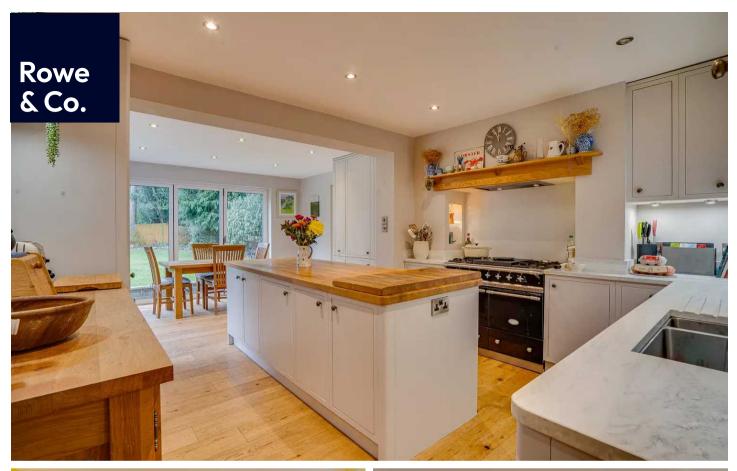

The family room is also accessed from the hallway via double doors and is a versatile space laid to tile effect flooring with spotlights and French doors opening to the rear garden. The study is an ideal space for the home worker with a window to the front aspect and laid to carpet. The real heart of the home is the kitchen / dining room, laid to oak flooring with spotlights and bi-folding doors to the rear, there is plenty of space for a large dining table and chairs to one end.

The bespoke designed kitchen has been fitted with a range of wall and base level units with cupboards and drawers under and complimentary worktops. The central island offers extra worktop space and storage with an integrated microwave. Other appliances include an integral fridge / freezer, dishwasher and range style cooker with gas hob.