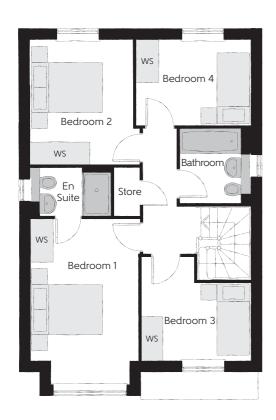

## First Floor

| Bedroom 1          | 2.96m x 4.59m<br>(inc. bay) | 9'9" x 15'1"<br>(inc. bay) |
|--------------------|-----------------------------|----------------------------|
| Bedroom 1 En Suite | 2.22m x 1.35m               | 7'4" x 4'5"                |
| Bedroom 2          | 2.83m x 3.46m               | 9'3" x 11'4"               |
| Bedroom 3          | 3.03m x 2.87m               | 9'11" x 9'5"               |
| Bedroom 4          | 3.17m x 2.38m               | 10′5″ x 7′10″              |
| Bathroom           | 1.91m x 2.08m               | 6'3" x 6'10"               |

Clks - Cloakroom WS - Wardrobe Space (suggestion only, wardrobe not included)

## $Furniture\ arrangements\ are\ for\ illustrative\ purposes\ only.\ Items\ are\ not\ included,\ nor\ to\ scale.$

The items shown in this key may be subject to change, and positions could vary from those indicated on this floorplan. Please refer to Sales Advisor for details of your selected plot. Computer generated image shown overleaf. External finishes, landscaping and configuration may vary from plot to plot. Please refer to Sales Advisor for further details. All dimensions are approximate and should not be used for carpet sizes, appliance spaces or furniture. We operate a policy of continuous improvement and individual features such as kitchen and bathroom layouts, doors, windows, garages and elevational treatments may vary from time to time. Consequently these particulars should be treated as general guidance only and do not constitute a contract, part of a contract or a warranty. SC/CB/500/S00/D/01/N.