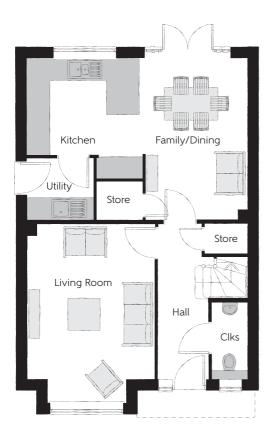

## **Ground Floor**

| Kitchen       | 3.20m x 3.33m | 10'6" × 10'11" |
|---------------|---------------|----------------|
| Family/Dining | 2.88m x 4.48m | 9'6" x 14'8"   |
| Living Room   | 3.54m x 4.94m | 11'7" x 16'3"  |
| Utility       | 1.84m x 1.71m | 6′0″ x 5′7″    |
| Cloakroom     | 0.97m x 2.08m | 3'2" x 6'10"   |

Clks - Cloakroom WS - Wardrobe Space (suggestion only, wardrobe not included)

## $Furniture\ arrangements\ are\ for\ illustrative\ purposes\ only.\ Items\ are\ not\ included,\ nor\ to\ scale.$

The items shown in this key may be subject to change, and positions could vary from those indicated on this floorplan. Please refer to Sales Advisor for details of your selected plot. Computer generated image shown overleaf. External finishes, landscaping and configuration may vary from plot to plot. Please refer to Sales Advisor for further details. All dimensions are approximate and should not be used for carpet sizes, appliance spaces or furniture. We operate a policy of continuous improvement and individual features such as kitchen and bathroom layouts, doors, windows, garages and elevational treatments may vary from time to time. Consequently these particulars should be treated as general guidance only and do not constitute a contract, part of a contract or a warranty. SC/CB/500/S00/D/01/N.