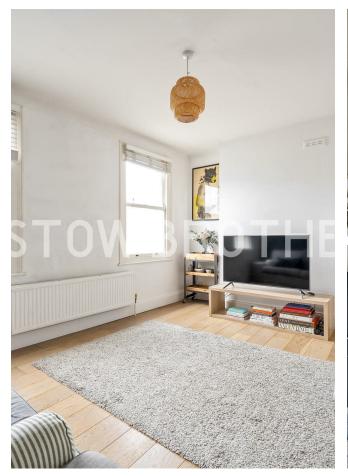

#### IF YOU LIVED HERE ....

Your reception sits to the front, over 150 square feet with twin sash windows and blonde hardwood floors. A slate grey statement wall contrasts nicely with the pristine white colour scheme. A great social spot and a superb introduction. Next door bedrooms two's a handsome double, similarly styled.