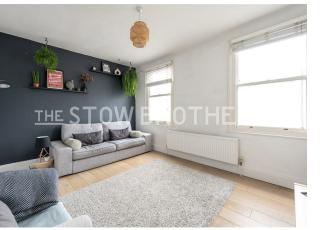

#### IF YOU LIVED HERE ....

Your reception sits to the front, over 150 square feet with twin sash windows and blonde hardwood floors. A slate grey statement wall contrasts nicely with the pristine white colour scheme. A great social spot and a superb introduction. Next door bedrooms two's a handsome double, similarly styled.