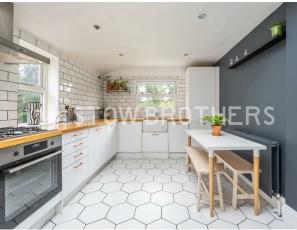

Your first bathroom is next, chic in white with striking you'll find a range of world class sporting facilities, floor to ceiling hexagonal tilework and a shower over the tub. There're more hexagons underfoot in your dual aspect, skylit kitchen. A slate grey statement

FOLLOW US → @STOWBROTHERS STOWBROTHERS.COM

wall adds a dramatic contrast to the pristine white palette, matching cabinets and timber worktops. Finally upstairs you have the principal suite, a skylit sleeper with sleek en suite shower room.