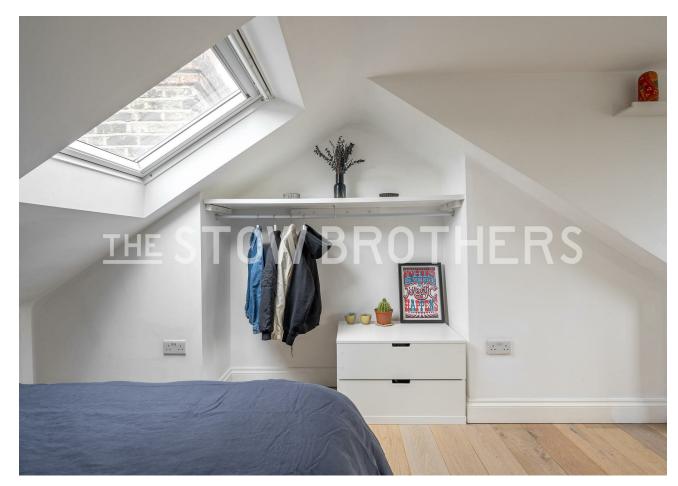

FOLLOW US → @STOWBROTHERS STOWBROTHERS.COM

wall adds a dramatic contrast to the pristine white palette, matching cabinets and timber worktops. Finally upstairs you have the principal suite, a skylit sleeper with sleek en suite shower room.