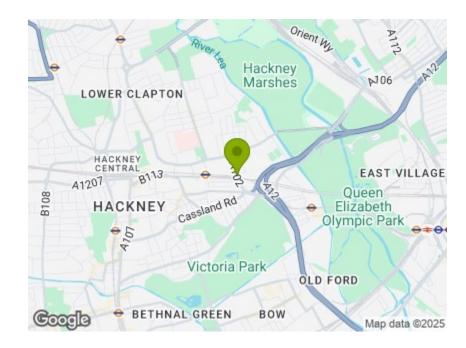

### SALES → LETTINGS **NEW HOMES INVESTMENT & DEVELOPMENT**

≁

An artful and immaculate two bedroom, two bathroom apartment, split across the top two floors of a substantial Victorian terrace. All naturally bright and enviably sat between Homerton overground, the Queen Elizabeth Olympic Park, and Victoria Park.

Just half a mile on foot, from Homerton station you can get straight to Stratford in seven minutes for a huge array of onward underground, overground and DLR connections.

**ESTOW BROTHERS** 

Outside you're lucky enough to have two legendary parks within the shortest of strolls. The Queen Elizabeth Olympic Park is less than half a mile away on foot, across the waters of the Hackney Cut. Here international landmarks and acres upon acres of open greenery. Victoria Park, one of London's oldest public spaces, is just as close, home to ornamental gardens and the iconic Victoria Park Boating Lake.