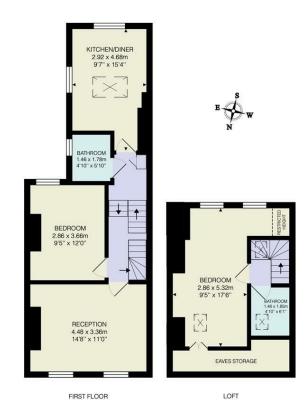

### **REQUEST A VIEWING** 0208 520 3077

Total Area (Excluding Eaves Storage): 70.6 m<sup>2</sup> ... 760 ft<sup>2</sup> Whilst every attempt has been made to ensure the accuracy of the floor plan contained here measurements of doors, windows, rooms and any other items are approximate and no responsibility is taken for any error, omission, or mis-statement. This plan is for illustrative purposes only and should be used as such by any prospective purchaser. The services, systems and appliances shown have not been tested and no guarantee as to their operability or efficiency can be given.

REQUEST A VIEWING 0208 520 3077

FOLLOW US → @STOWBROTHERS STOWBROTHERS.COM

RECEPTION 14'8" x 11'0"

**KITCHEN/DINER** 9'6" x15'4"

BEDROOM 9'4" x 12'0"

BATHROOM 4'9" x 5'10"

BEDROOM 9'4" x 17'5"

BATHROOM 4'10" x6'0"

EAVES STORAGE

R

**REQUEST A VIEWING** 0208 520 3077

FOLLOW US ➡ @STOWBROTHERS STOWBROTHERS.COM