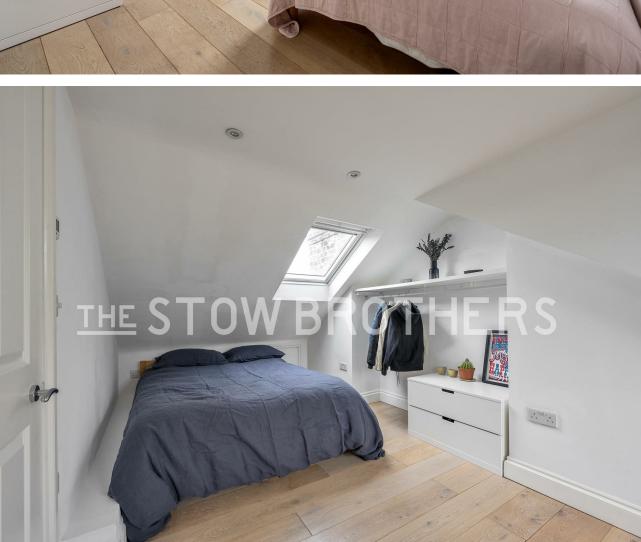

#### IF YOU LIVED HERE ....

Your reception sits to the front, over 150 square feet with twin sash windows and blonde hardwood floors. A slate grey statement wall contrasts nicely with the pristine white colour scheme. A great social spot and a superb introduction. Next door bedrooms two's a handsome double, similarly styled.

FOLLOW US → @STOWBROTHERS STOWBROTHERS.COM

wall adds a dramatic contrast to the pristine white palette, matching cabinets and timber worktops. Finally upstairs you have the principal suite, a skylit sleeper with sleek en suite shower room.