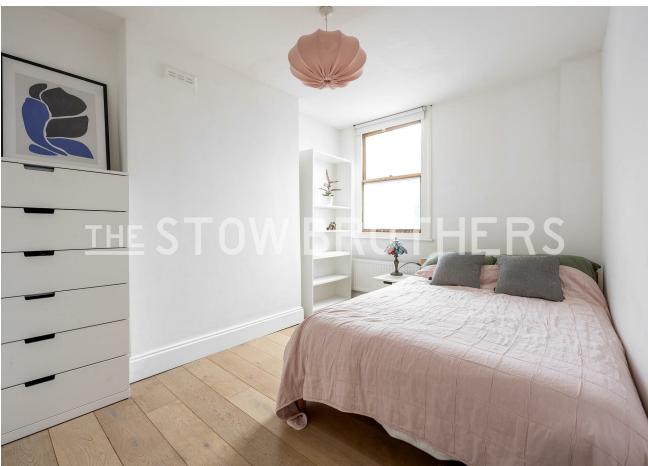

#### IF YOU LIVED HERE ....

Your reception sits to the front, over 150 square feet with twin sash windows and blonde hardwood floors. A slate grey statement wall contrasts nicely with the pristine white colour scheme. A great social spot and a superb introduction. Next door bedrooms two's a handsome double, similarly styled.