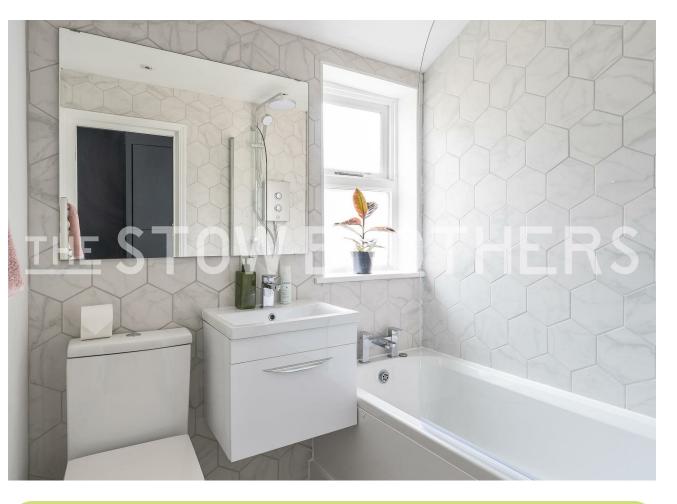

Your first bathroom is next, chic in white with striking you'll find a range of world class sporting facilities, floor to ceiling hexagonal tilework and a shower over the tub. There're more hexagons underfoot in your dual aspect, skylit kitchen. A slate grey statement