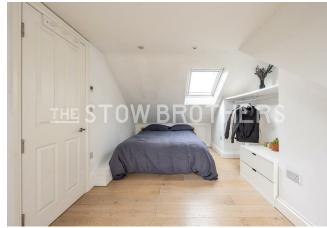

#### IF YOU LIVED HERE ....

Your reception sits to the front, over 150 square feet with twin sash windows and blonde hardwood floors. A slate grey statement wall contrasts nicely with the pristine white colour scheme. A great social spot and a superb introduction. Next door bedrooms two's a handsome double, similarly styled.

FOLLOW US → @STOWBROTHERS STOWBROTHERS.COM

wall adds a dramatic contrast to the pristine white palette, matching cabinets and timber worktops. Finally upstairs you have the principal suite, a skylit sleeper with sleek en suite shower room.