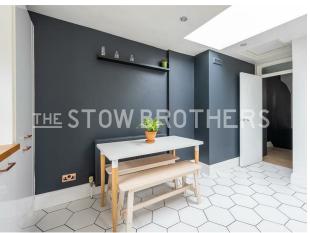

Your first bathroom is next, chic in white with striking you'll find a range of world class sporting facilities, floor to ceiling hexagonal tilework and a shower over the tub. There're more hexagons underfoot in your dual aspect, skylit kitchen. A slate grey statement

FOLLOW US → @STOWBROTHERS STOWBROTHERS.COM

wall adds a dramatic contrast to the pristine white palette, matching cabinets and timber worktops. Finally upstairs you have the principal suite, a skylit sleeper with sleek en suite shower room.