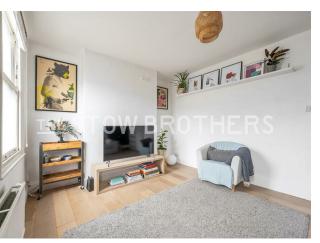

#### IF YOU LIVED HERE ....

Your reception sits to the front, over 150 square feet with twin sash windows and blonde hardwood floors. A slate grey statement wall contrasts nicely with the pristine white colour scheme. A great social spot and a superb introduction. Next door bedrooms two's a handsome double, similarly styled.