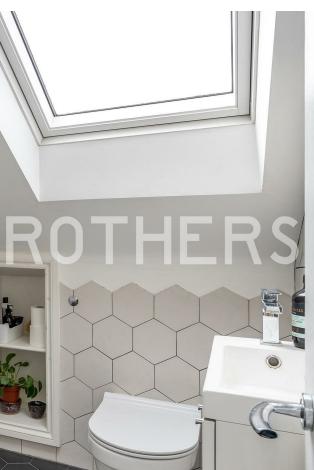

Your first bathroom is next, chic in white with striking you'll find a range of world class sporting facilities, floor to ceiling hexagonal tilework and a shower over the tub. There're more hexagons underfoot in your dual aspect, skylit kitchen. A slate grey statement