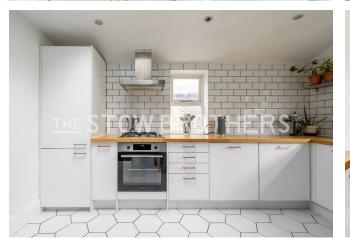

Your first bathroom is next, chic in white with striking you'll find a range of world class sporting facilities, floor to ceiling hexagonal tilework and a shower over the tub. There're more hexagons underfoot in your dual aspect, skylit kitchen. A slate grey statement

FOLLOW US → @STOWBROTHERS STOWBROTHERS.COM

wall adds a dramatic contrast to the pristine white palette, matching cabinets and timber worktops. Finally upstairs you have the principal suite, a skylit sleeper with sleek en suite shower room.