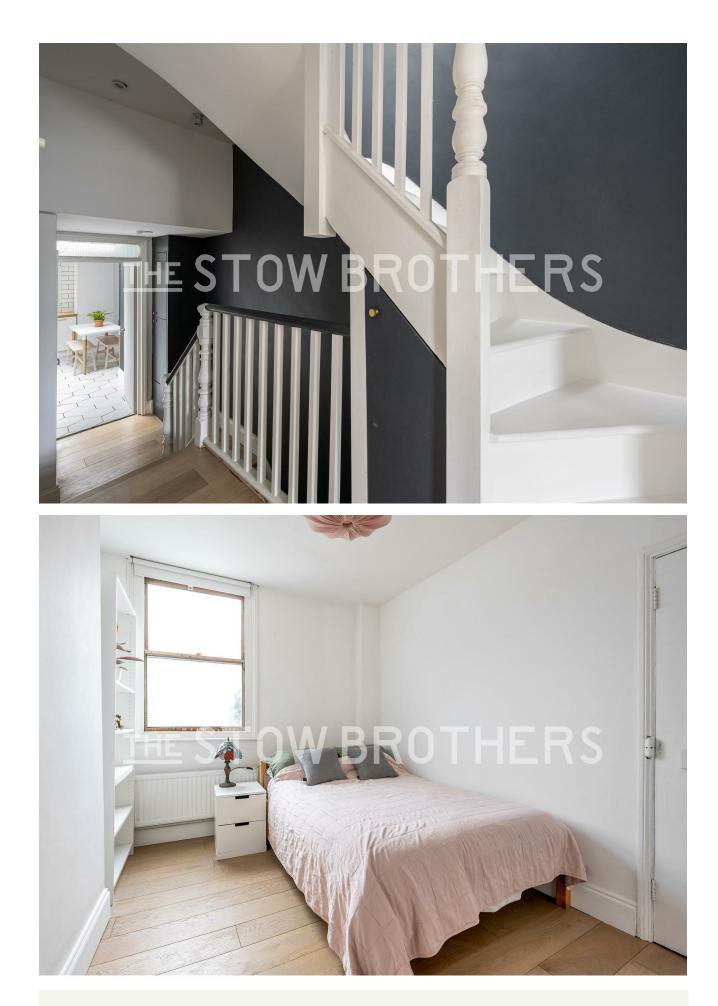

#### IF YOU LIVED HERE ....

Your reception sits to the front, over 150 square feet with twin sash windows and blonde hardwood floors. A slate grey statement wall contrasts nicely with the pristine white colour scheme. A great social spot and a superb introduction. Next door bedrooms two's a handsome double, similarly styled.

FOLLOW US → @STOWBROTHERS STOWBROTHERS.COM

wall adds a dramatic contrast to the pristine white palette, matching cabinets and timber worktops. Finally upstairs you have the principal suite, a skylit sleeper with sleek en suite shower room.